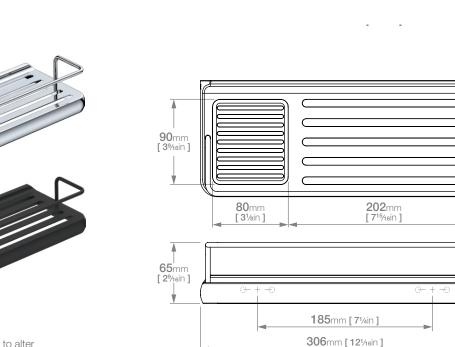

## INTEGRITY LR3122 SHOWER & SOAP SHELF

Wall Fixings Supplied: Masonry

×4

OF THINK X4

Dimensions given are in mm and inches. LIQUIDRed® reserves the right to alter and /or remove designs from time to time without prior notice. This drawing is to be used for reference purposes only. E &O.E. Wonder-Mount is a patented mounting system: SA Patent 2016/02563

Copyright LIQUIDRED® 2018

Code: BALR3122CHRM Finish: Polished Chrome

Code: BALR3122MBLK

Finish: Matt BLACK

South Africa - Tel: 0860 104 653, Email: info@liquid-red.com, Web: www.liquid-red.co.za USA - Tel: 321 888 3001, Email: info@liquid-red.com, Web: www.liquid-red.com Document version **010** Product version **032** 