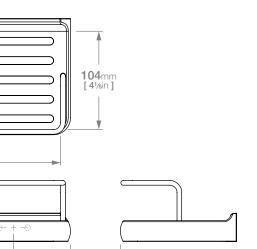

## INTEGRITY LR3122 SHOWER & SOAP SHELF

Wall Fixings Supplied: Masonry

×4

OF THINK X4

Dimensions given are in mm and inches. LIQUIDRed® reserves the right to alter and /or remove designs from time to time without prior notice. This drawing is to be used for reference purposes only. E &O.E. Wonder-Mount is a patented mounting system: SA Patent 2016/02563

Copyright LIQUIDRED® 2018

Code: BALR3122CHRM Finish: Polished Chrome

Code: BALR3122MBLK

Finish: Matt BLACK

South Africa - Tel: 0860 104 653, Email: info@liquid-red.com, Web: www.liquid-red.co.za USA - Tel: 321 888 3001, Email: info@liquid-red.com, Web: www.liquid-red.com Document version **010** Product version **032** 

123mm [ 4<sup>13</sup>⁄16in ]