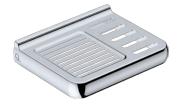

## LAVISH LR2330 SOAP SHELF

Code: BALR2330CHRM Finish: Polished Chrome 90mm [3½in] [3½in] [3½in] [3½in] [3½in] [25/sein] [156mm [6½in]

Dimensions given are in mm and inches. LIQUIDRed<sup>®</sup> reserves the right to alter and /or remove designs from time to time without prior notice. This drawing is to be used for reference purposes only. E &O.E. Wonder-Mount is a patented mounting system: SA Patent 2016/02563