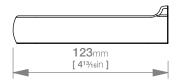

## LAVISH LR2330 SOAP SHELF

Code: BALR2330CHRM Finish: Polished Chrome 90mm [3½in] [3½in] [3½in] [3½in] [3½in] [25/sein] [156mm [6½in]

Dimensions given are in mm and inches. LIQUIDRed<sup>®</sup> reserves the right to alter and /or remove designs from time to time without prior notice. This drawing is to be used for reference purposes only. E &O.E. Wonder-Mount is a patented mounting system: SA Patent 2016/02563