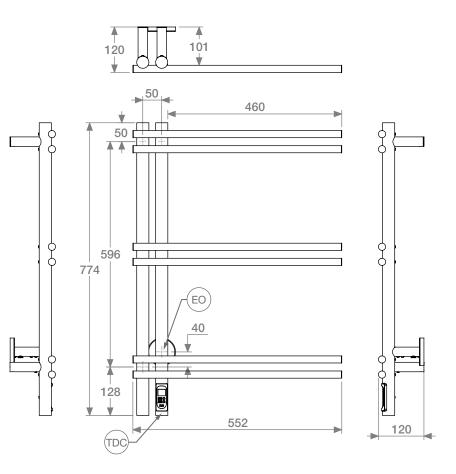

### Model: LOT06221-TDC-POLS

Size: 563mm (width) x 774mm (height) Power: 75 Watts Current: 0.33 Amps Volts: 230 VAC IP Rating: IPX5

Suggested Height of Electrical Outlet = 1000mm (this is only an indication as every installation is different)

#### NOTES:

**\*EO** Denotes Electrical Outlet connection **\*TDC** Denotes location of TDC Timer

Dimensions given are in mm. Bathroom Butler® reserves the right to alter and/or remove designs from time to time without prior notice. This drawing is to be used for reference purposes only. E &O.E. This product may not be available in your specific country, please check local website for availability. **Copyright Bathroom Butler® 2016** 