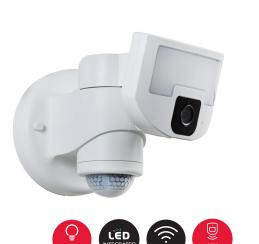

 Durban Showroom: Talksure House, 62 Umhlanga Ridge Boulevard, Umhlanga, Durban | Tel: +27 (0) 31 263 0088

| BARC             | ODE:   | 600955180620 | )2                                                                                                                                                                                                                                                                                                                                                                | PACK SIZE:       | 4           |
|------------------|--------|--------------|-------------------------------------------------------------------------------------------------------------------------------------------------------------------------------------------------------------------------------------------------------------------------------------------------------------------------------------------------------------------|------------------|-------------|
| COLO             | UR:    | White        |                                                                                                                                                                                                                                                                                                                                                                   | WIDTH:           | 130 mm      |
| MATE             | RIAL:  | Plastic      |                                                                                                                                                                                                                                                                                                                                                                   | HEIGHT:          | 160 mm      |
| LENS             | :      | Opal         |                                                                                                                                                                                                                                                                                                                                                                   | DEPTH:           | 200 mm      |
| IP RA            | TING:  | 65           |                                                                                                                                                                                                                                                                                                                                                                   | PRIMARY VOLTAGE: | 220 - 240 v |
| WARF             | RANTY: | 24 months    |                                                                                                                                                                                                                                                                                                                                                                   | CLASS:           | 2           |
| ADDITIONAL INFO: |        |              | Robotic LED head light source with it's 3 integrated sensor zones,<br>automatically rotates towards and illuminates any detected motion. LED<br>light source - 1700 Lumens Integrated microphone and speaker for 2<br>way communication 1080P HD camera with Wi-Fi connectivity Integrated<br>IR's Infrared illuminations On Board memory card slot Photocell for |                  |             |

motion sensor activations 3 sensor zones 12m - 39.67 ft. plus per zone, App adjustable, covering a 210 degree area