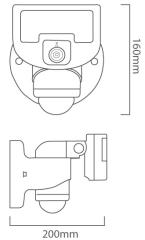

 Durban Showroom: Talksure House, 62 Umhlanga Ridge Boulevard, Umhlanga, Durban | Tel: +27 (0) 31 263 0088

| BARC             | ODE:   | 600955180620 | )2                                                                                                                                                                                                                                                                                                                                                                | PACK SIZE:       | 4           |
|------------------|--------|--------------|-------------------------------------------------------------------------------------------------------------------------------------------------------------------------------------------------------------------------------------------------------------------------------------------------------------------------------------------------------------------|------------------|-------------|
| COLO             | UR:    | White        |                                                                                                                                                                                                                                                                                                                                                                   | WIDTH:           | 130 mm      |
| MATE             | RIAL:  | Plastic      |                                                                                                                                                                                                                                                                                                                                                                   | HEIGHT:          | 160 mm      |
| LENS             | :      | Opal         |                                                                                                                                                                                                                                                                                                                                                                   | DEPTH:           | 200 mm      |
| IP RA            | TING:  | 65           |                                                                                                                                                                                                                                                                                                                                                                   | PRIMARY VOLTAGE: | 220 - 240 v |
| WARF             | RANTY: | 24 months    |                                                                                                                                                                                                                                                                                                                                                                   | CLASS:           | 2           |
| ADDITIONAL INFO: |        |              | Robotic LED head light source with it's 3 integrated sensor zones,<br>automatically rotates towards and illuminates any detected motion. LED<br>light source - 1700 Lumens Integrated microphone and speaker for 2<br>way communication 1080P HD camera with Wi-Fi connectivity Integrated<br>IR's Infrared illuminations On Board memory card slot Photocell for |                  |             |

#### FS310W CAD DIAGRAM

130mm