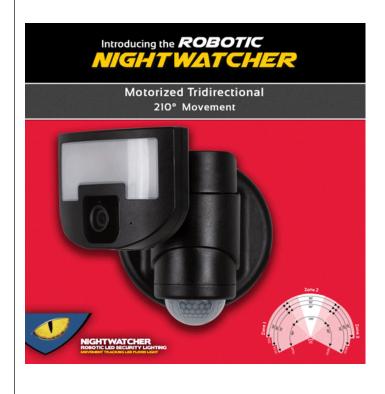

 Durban Showroom: Talksure House, 62 Umhlanga Ridge Boulevard, Umhlanga, Durban | Tel: +27 (0) 31 263 0088

| BARC             | ODE:   | 600955180620 | )2                                                                                                                                                                                                                                                                                                                                                                | PACK SIZE:       | 4           |
|------------------|--------|--------------|-------------------------------------------------------------------------------------------------------------------------------------------------------------------------------------------------------------------------------------------------------------------------------------------------------------------------------------------------------------------|------------------|-------------|
| COLO             | UR:    | White        |                                                                                                                                                                                                                                                                                                                                                                   | WIDTH:           | 130 mm      |
| MATE             | RIAL:  | Plastic      |                                                                                                                                                                                                                                                                                                                                                                   | HEIGHT:          | 160 mm      |
| LENS             | :      | Opal         |                                                                                                                                                                                                                                                                                                                                                                   | DEPTH:           | 200 mm      |
| IP RA            | TING:  | 65           |                                                                                                                                                                                                                                                                                                                                                                   | PRIMARY VOLTAGE: | 220 - 240 v |
| WARF             | RANTY: | 24 months    |                                                                                                                                                                                                                                                                                                                                                                   | CLASS:           | 2           |
| ADDITIONAL INFO: |        |              | Robotic LED head light source with it's 3 integrated sensor zones,<br>automatically rotates towards and illuminates any detected motion. LED<br>light source - 1700 Lumens Integrated microphone and speaker for 2<br>way communication 1080P HD camera with Wi-Fi connectivity Integrated<br>IR's Infrared illuminations On Board memory card slot Photocell for |                  |             |

motion sensor activations 3 sensor zones 12m - 39.67 ft. plus per zone, App adjustable, covering a 210 degree area