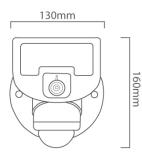

## FS310B: Nightwatcher Security Light with Wi-Fi camera

**BARCODE:** 6009551806196 **PACK SIZE:** 4

**COLOUR:** Black **WIDTH:** 130 mm

MATERIAL: Plastic HEIGHT: 160 mm

LENS: Opal DEPTH: 200 mm

**IP RATING:** 65 **PRIMARY VOLTAGE:** 220 - 240 v

## FS310B CAD DIAGRAM