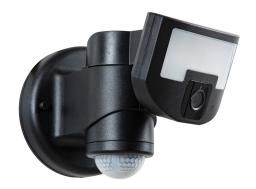

## FS310B: Nightwatcher Security Light with Wi-Fi camera

**BARCODE:** 6009551806196 **PACK SIZE:** 4

**COLOUR:** Black **WIDTH:** 130 mm

MATERIAL: Plastic HEIGHT: 160 mm

LENS: Opal DEPTH: 200 mm

**IP RATING:** 65 **PRIMARY VOLTAGE:** 220 - 240 v

WARRANTY: 24 months CLASS: 2

**ADDITIONAL INFO:** Robotic LED head light source with it's 3 integrated sensor zones,

automatically rotates towards and illuminates any detected motion. LED light source - 1700 Lumens Integrated microphone and speaker for 2 way communication 1080P HD camera with Wi-Fi connectivity Integrated IR's Infrared illuminations On Board memory card slot Photocell for motion sensor activations 3 sensor zones 12m - 39.67 ft. plus per zone,

## **PRODUCT IMAGES:**