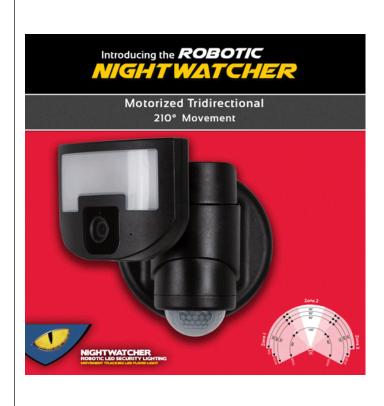

## FS310B: Nightwatcher Security Light with Wi-Fi camera

**BARCODE:** 6009551806196 **PACK SIZE:** 4

**COLOUR:** Black **WIDTH:** 130 mm

MATERIAL: Plastic HEIGHT: 160 mm

LENS: Opal DEPTH: 200 mm

**IP RATING:** 65 **PRIMARY VOLTAGE:** 220 - 240 v

WARRANTY: 24 months CLASS: 2

**ADDITIONAL INFO:** Robotic LED head light source with it's 3 integrated sensor zones,

automatically rotates towards and illuminates any detected motion. LED light source - 1700 Lumens Integrated microphone and speaker for 2 way communication 1080P HD camera with Wi-Fi connectivity Integrated IR's Infrared illuminations On Board memory card slot Photocell for motion sensor activations 3 sensor zones 12m - 39.67 ft. plus per zone,

App adjustable, covering a 210 degree area

**DOWNLOAD DRAWING** 

**DOWNLOAD MANUAL** 