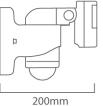

## FS310B: Nightwatcher Security Light with Wi-Fi camera

**BARCODE:** 6009551806196 **PACK SIZE:** 4

**COLOUR:** Black **WIDTH:** 130 mm

MATERIAL: Plastic HEIGHT: 160 mm

LENS: Opal DEPTH: 200 mm

**IP RATING:** 65 **PRIMARY VOLTAGE:** 220 - 240 v

## FS310B CAD DIAGRAM