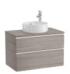

### COMPATIBLE WITH

Base unit for over countertop basin with two drawers

851730...

Base unit with four drawers for two On Countertop basins

851506...

Right hand base unit with two drawers and one door for On Countertop basin

851504...

Left hand base unit with two drawers and one door for On Countertop basin

851505...

Right hand base unit with two drawers and one door On countertop basin

851502...

Left hand base unit with two drawers and one door for On Countertop basin

851503...

Base unit with two drawers for On Countertop basin

851501...

Base unit with two drawers for On Countertop basin

851500...

11/4" waste for basin / bidet with overflow and automatic plug

505400000

11/4" outlet connector for basin. 250 Pipe