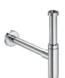

| Trap    | К   | J   | Trap  |         |        |         |
|---------|-----|-----|-------|---------|--------|---------|
| Totem   | 530 | 610 | Totem | Minimal | Bottle | L       |
| Minimal |     |     | •     | •       |        | 300-340 |
| Bottle  | 610 | 640 | •     | •       | •      | 240-290 |

851503...

Base unit with two drawers for On Countertop basin

851501...

Base unit with two drawers for On Countertop basin

851500...

11/4" waste for basin / bidet with overflow and automatic plug

505400000

11/4" outlet connector for basin. 250 Pipe