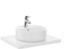

## ROUND - On Countertop basin

DIMENSIONS

COLOURS AND FINISHES

Length 390 mm.

Width 390 mm.

00 White

Height 130 mm.

TECHNICAL DRAWINGS

#### FEATURES

Back glazed

Basin capacity (I): 3.2

Bowl depth (mm): 110

Bowl length (mm): 365

Bowl position: Central

Bowl width (mm): 365

Fixing kit: Not included

Installation type: Bowl / On countertop

Internal Shape: 1 - Round Material: Vitreous china

Publication Status

Shape: Round

Taphole configuration: No tapholes

Trap: Not included Waste: Not included Weight (Kg): 8.2