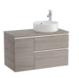

### COMPATIBLE WITH

Base unit for over countertop basin with two drawers

851730...

Base unit with four drawers for two On Countertop basins

851506...

Right hand base unit with two drawers and one door for On Countertop basin

851504...

Left hand base unit with two drawers and one door for On Countertop basin

851505...

Right hand base unit with two drawers and one door On countertop basin

851502...

Left hand base unit with two drawers and one door for On Countertop basin

851503...

Base unit with two drawers for On Countertop basin

851501...

Base unit with two drawers for On Countertop basin

851500...

11/4" waste for basin / bidet with overflow and automatic plug

505400000

11/4" outlet connector for basin. 250 Pipe