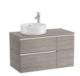

### COMPATIBLE WITH

Base unit for over countertop basin with two drawers

851730...

Base unit with four drawers for two On Countertop basins

851506...

Right hand base unit with two drawers and one door for On Countertop basin

851504...

Left hand base unit with two drawers and one door for On Countertop basin

851505...

Right hand base unit with two drawers and one door On countertop basin

851502...

Left hand base unit with two drawers and one door for On Countertop basin

851503...

Base unit with two drawers for On Countertop basin

851501...

Base unit with two drawers for On Countertop basin

851500...

11/4" waste for basin / bidet with overflow and automatic plug

505400000

11/4" outlet connector for basin. 250 Pipe