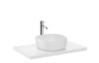

## ROUND - On Countertop basin

DIMENSIONS

COLOURS AND FINISHES

Length 390 mm.

Width 390 mm.

00 White

Height 130 mm.

TECHNICAL DRAWINGS

#### FEATURES

Back glazed

Basin capacity (I): 3.2

Bowl depth (mm): 110

Bowl length (mm): 365

Bowl position: Central

Bowl width (mm): 365

Fixing kit: Not included

Installation type: Bowl / On countertop

Internal Shape: 1 - Round Material: Vitreous china

Publication Status

Shape: Round

Taphole configuration: No tapholes

Trap: Not included Waste: Not included Weight (Kg): 8.2