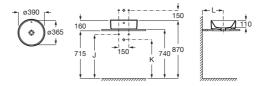

## ROUND - On Countertop basin

DIMENSIONS

COLOURS AND FINISHES

Length 390 mm.

Width 390 mm.

00 White

Height 130 mm.

TECHNICAL DRAWINGS

| Trap    | К   | J   | Trap  |         |        |         |
|---------|-----|-----|-------|---------|--------|---------|
| Totem   | 530 | 610 | Totem | Minimal | Bottle | L       |
| Minimal |     |     | •     | •       |        | 300-340 |
| Bottle  | 610 | 640 | •     | •       | •      | 240-290 |

#### FEATURES

Back glazed

Basin capacity (I): 3.2

Bowl depth (mm): 110

Bowl length (mm): 365

Bowl position: Central

Bowl width (mm): 365

Fixing kit: Not included

Installation type: Bowl / On countertop

Internal Shape: 1 - Round Material: Vitreous china

Publication Status

Shape: Round

Taphole configuration: No tapholes

Trap: Not included Waste: Not included Weight (Kg): 8.2