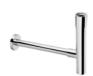

851503...

Base unit with two drawers for On Countertop basin

851501...

Base unit with two drawers for On Countertop basin

851500...

11/4" waste for basin / bidet with overflow and automatic plug

505400000

11/4" outlet connector for basin. 250 Pipe

506401614

11/4" outlet connector. 300 tube

506403810

11/4" outlet connector for basin. 300 Pipe

506403110

Water-resistant countertop for basin

857318...

Water-resistant countertop for basin

857319...

Water-resistant countertop for basin

857320...

Water-resistant countertop for basin

857321...

Water-resistant countertop for basin

857322...