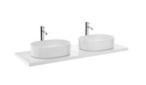

### COMPATIBLE WITH

Base unit for over countertop basin with two drawers

851730...

Base unit with four drawers for two On Countertop basins

851506...

Right hand base unit with two drawers and one door for On Countertop basin

851504...

Left hand base unit with two drawers and one door for On Countertop basin

851505...

Right hand base unit with two drawers and one door On countertop basin

851502...

Left hand base unit with two drawers and one door for On Countertop basin

851503...

Base unit with two drawers for On Countertop basin

851501...

Base unit with two drawers for On Countertop basin

851500...

11/4" waste for basin / bidet with overflow and automatic plug

505400000

11/4" outlet connector for basin. 250 Pipe