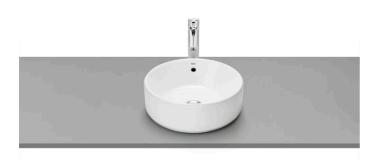

## ROUND - On Countertop basin

DIMENSIONS

COLOURS AND FINISHES

Length 390 mm.

Width 390 mm.

00 White

Height 130 mm.

TECHNICAL DRAWINGS

#### FEATURES

Back glazed

Basin capacity (I): 3.2

Bowl depth (mm): 110

Bowl length (mm): 365

Bowl position: Central

Bowl width (mm): 365

Fixing kit: Not included

Installation type: Bowl / On countertop

Internal Shape: 1 - Round Material: Vitreous china

Publication Status

Shape: Round

Taphole configuration: No tapholes

Trap: Not included Waste: Not included Weight (Kg): 8.2