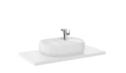

## ROUND - On Countertop basin

DIMENSIONS

COLOURS AND FINISHES

Length 390 mm.

Width 390 mm.

00 White

Height 130 mm.

TECHNICAL DRAWINGS

#### FEATURES

Back glazed

Basin capacity (I): 3.2

Bowl depth (mm): 110

Bowl length (mm): 365

Bowl position: Central

Bowl width (mm): 365

Fixing kit: Not included

Installation type: Bowl / On countertop

Internal Shape: 1 - Round Material: Vitreous china

Publication Status

Shape: Round

Taphole configuration: No tapholes

Trap: Not included Waste: Not included Weight (Kg): 8.2