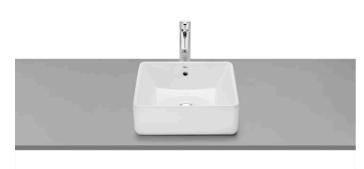

## **SQUARE** - Countertop basin

DIMENSIONS

COLOURS AND FINISHES

Length 390 mm.

Width 370 mm.

00 White

Height 130 mm.

TECHNICAL DRAWINGS

#### FEATURES

Back glazed

Basin capacity (I): 3.9

Bowl depth (mm): 110

Bowl length (mm): 365

Bowl position: Central

Bowl width (mm): 345

Fixing kit: Not included

Installation type: Bowl / On countertop

Internal Shape: 2 - Square Material: Vitreous china

Publication Status

Shape: Square

Taphole configuration: No tapholes

Trap: Not included Waste: Not included Weight (Kg): 11