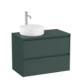

851727...

Base unit for over countertop centered hand basin with two drawers

851728...

Base unit for over countertop left hand basin with two drawers

851729...

Base unit with four drawers for two On Countertop basins

851506...

Right hand base unit with two drawers and one door for On Countertop basin

851504...

Left hand base unit with two drawers and one door for On Countertop basin

851505...

Right hand base unit with two drawers and one door On countertop basin