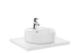

## **SQUARE** - Countertop basin

DIMENSIONS

COLOURS AND FINISHES

Length 390 mm.

Width 370 mm.

00 White

Height 130 mm.

TECHNICAL DRAWINGS

#### FEATURES

Back glazed

Basin capacity (I): 3.9

Bowl depth (mm): 110

Bowl length (mm): 365

Bowl position: Central

Bowl width (mm): 345

Fixing kit: Not included

Installation type: Bowl / On countertop

Internal Shape: 2 - Square Material: Vitreous china

Publication Status

Shape: Square

Taphole configuration: No tapholes

Trap: Not included Waste: Not included Weight (Kg): 11