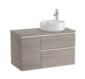

851502...

Left hand base unit with two drawers and one door for On Countertop basin

851503...

Base unit with two drawers for On Countertop basin

851501...

Base unit with two drawers for On Countertop basin

851500...

11/4" outlet connector for basin. 300 Pipe

506403110

11/4" outlet connector. 300 tube

506403810

Water-resistant countertop for basin

857318...

Water-resistant countertop for basin