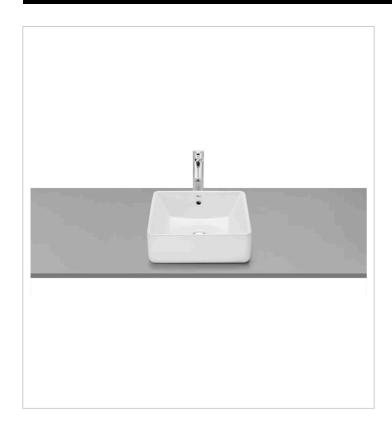

## **SQUARE** - Countertop basin

DIMENSIONS

COLOURS AND FINISHES

Length 390 mm.

Width 370 mm.

00 White

Height 130 mm.

TECHNICAL DRAWINGS

#### FEATURES

Back glazed

Basin capacity (I): 3.9

Bowl depth (mm): 110

Bowl length (mm): 365

Bowl position: Central

Bowl width (mm): 345

Fixing kit: Not included

Installation type: Bowl / On countertop

Internal Shape: 2 - Square Material: Vitreous china

Publication Status

Shape: Square

Taphole configuration: No tapholes

Trap: Not included Waste: Not included Weight (Kg): 11