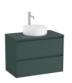

851502...

Left hand base unit with two drawers and one door for On Countertop basin

851503...

Base unit with two drawers for On Countertop basin

851501...

Base unit with two drawers for On Countertop basin

851500...

11/4" outlet connector for basin. 300 Pipe

506403110

11/4" outlet connector. 300 tube

506403810

Water-resistant countertop for basin

857318...

Water-resistant countertop for basin