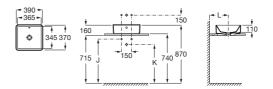

## **SQUARE** - Countertop basin

DIMENSIONS

COLOURS AND FINISHES

Length 390 mm.

Width 370 mm.

00 White

Height 130 mm.

TECHNICAL DRAWINGS

#### FEATURES

Back glazed

Basin capacity (I): 3.9

Bowl depth (mm): 110

Bowl length (mm): 365

Bowl position: Central

Bowl width (mm): 345

Fixing kit: Not included

Installation type: Bowl / On countertop

Internal Shape: 2 - Square Material: Vitreous china

Publication Status

Shape: Square

Taphole configuration: No tapholes

Trap: Not included Waste: Not included Weight (Kg): 11