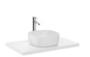

## **SQUARE** - Countertop basin

DIMENSIONS

COLOURS AND FINISHES

Length 390 mm.

Width 370 mm.

00 White

Height 130 mm.

TECHNICAL DRAWINGS

#### FEATURES

Back glazed

Basin capacity (I): 3.9

Bowl depth (mm): 110

Bowl length (mm): 365

Bowl position: Central

Bowl width (mm): 345

Fixing kit: Not included

Installation type: Bowl / On countertop

Internal Shape: 2 - Square Material: Vitreous china

Publication Status

Shape: Square

Taphole configuration: No tapholes

Trap: Not included Waste: Not included Weight (Kg): 11