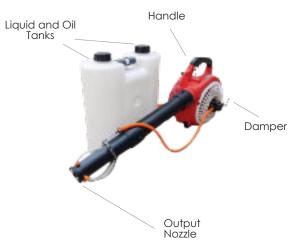

## Instructions

- 1. Mix the gasoline and the two-stroke engine oil in a ratio of 20:1 and add to the fuel tank.
- 2. Drug dispensing method :The ratio is generally 15-30 kg dose to join the 15 kg tank of this machine.
- 3. Press the carburator oil pump by hand until the carburetor oil pump is full.
- 4. Pull up the damper.
- 5. Pull on the pull wire until the engine starts.
- 6. The machine closes the damper and the throttle is slowly added to the medium speed before opening the medicine valve (spraying).