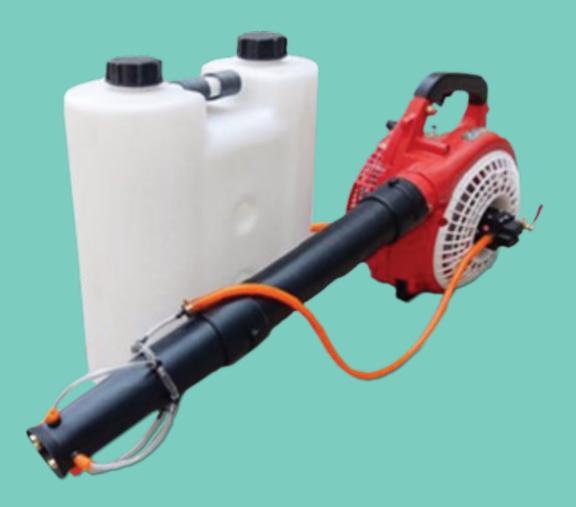

## Description

This gasoline powered fogger adopts a wind wheel and high pressure water pump to generate fog and is easy to operare.

It is ideal for the agricultural industry with an acre of land taking only 8 - 15 minutes to complete.

This product is also great for areas that usually have a large amount of public visitors such as stadiums.

## Specifications

| Type + Code                  | Hot Petrol Fogger            | 9.1003 |
|------------------------------|------------------------------|--------|
| Material                     |                              |        |
| Power                        |                              |        |
| Tank Capacity                | Medicine: 15 - 20L Oil: 1.5L |        |
| Cover Area                   | +/- 10 - 15 Meters           |        |
| Operation Type               | Gasoline                     |        |
| Machine Dimensions           | W.320 x H.220 x L.700mm      |        |
| Re-Heating Time / Start Type | Electric Start               |        |