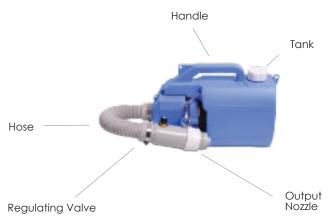

## **Description**

Cold mist fogger ideal for the sterilization and disinfection for food processing industry, planting industry, sanitary, animal husbandry, transportation industry and public places.

The fitting is also great for pest control, odour control and air purification for airducts, hospital, hotels, household and small factories

## **Specifications**

| Type + Code                  | Cold Electric Fogger    | 9.1001 |
|------------------------------|-------------------------|--------|
| Material                     | Plastic                 |        |
| Power                        | 1000W / 230V / 50Mhz    |        |
| Tank Capacity                | 5 Litres                |        |
| Cover Area                   | 8 Meters                |        |
| Operation Type               | Electric Motor          |        |
| Machine Dimensions           | W.320 x H.240 x L.560mm |        |
| Re-Heating Time / Start Type | Electric Start          |        |