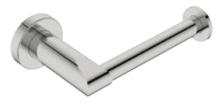

## 8201 PAPER HOLDER TYPE 1

8200 Series Exclusive Collection \*Exclusively available through Selected Stores

Wall Fixings Supplied: Masonry

Code: 8201POLS **Finish:** Polished GRADE 304 Stainless Steel

Dimensions given are in mm and [inches]. Bathroom Butler® reserves the right to alter and/or remove designs from time to time without prior notice. This drawing is to be used for reference purposes only. E &O.E.