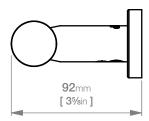

**48**mm [ 17/sin ] N. 146mm [ 5¾in ]

33

Document version 2.2 Product version 2.1

USA: 631.464.2851 • info@bathroombutler.com • www.bathroombutler.com South Africa: 0860 104 653 • info@bathroombutler.co.za • www.bathroombutler.co.za Australia: 1300 133 320 • sales@bathe.net.au • www.bathe.net.au Mauritius: 230 242 1248 • sales@lisinggroup.com • www.bathroombutler.com