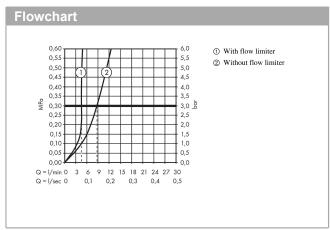

## Metropol

## Single lever basin mixer for concealed installation wall-mounted with loop handle and spout 16.5 cm

Surfaces: Chrome Article Number: 74525000

## Description

## product features

- · consists of: single lever basin mixer for concealed installation wall-mounted, waste set
- · handle variant: lever handle
- · projection 165 mm
- · spray type: normal spray
- · suitable for continuous flow water heaters
- · non-closing waste set
- · material waste set: metal
- · connection dimension: DN15
- · handle can be positioned on the right or left, depends on the basic set installation
- · noise class: I
- · not included: basic set