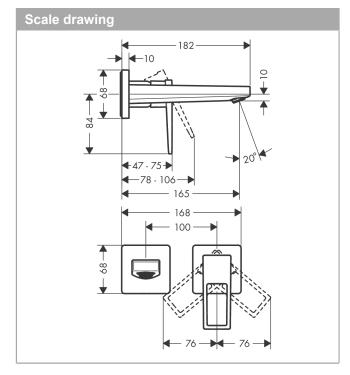

## Single lever basin mixer for concealed installation wall-mounted with loop handle and spout 16.5 cm

Surfaces: Chrome Article Number: 74525000

## product features

- · consists of: single lever basin mixer for concealed installation wall-mounted, waste set
- · handle variant: lever handle
- · projection 165 mm
- · spray type: normal spray
- · suitable for continuous flow water heaters
- · non-closing waste set
- · material waste set: metal
- · connection dimension: DN15
- · handle can be positioned on the right or left, depends on the basic set installation
- · noise class: I
- · not included: basic set