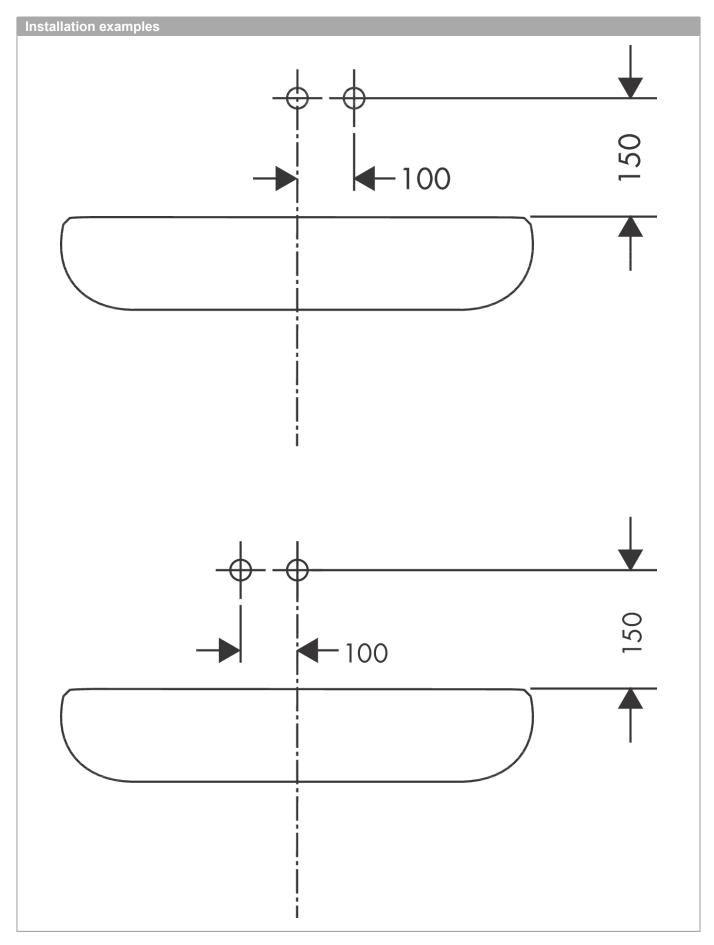

## Talis E

## Single lever basin mixer for concealed installation wall-mounted with spout 22.5 cm Surfaces: Chrome Article Number: 71734000



## Description

## product features

- · consists of: single lever basin mixer for concealed installation wall-mounted, waste set
- · handle variant: lever handle
- · projection 225 mm
- · spray type: normal spray
- · suitable for continuous flow water heaters
- · non-closing waste set
- · material waste set: metal
- · connection dimension: DN15
- · handle can be positioned on the right or left, depends on the basic set installation
- · noise class: I
- · not included: basic set











Talis E
Single lever basin mixer for concealed installation wall-mounted with spout 22.5 cm
Surfaces: Chrome Article Number: 71734000