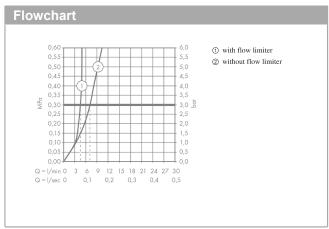

## Talis E

## Single lever basin mixer for concealed installation wall-mounted with spout 22.5 cm Surfaces: Chrome Article Number: 71734000



## Description

## product features

- · consists of: single lever basin mixer for concealed installation wall-mounted, waste set
- · handle variant: lever handle
- · projection 225 mm
- · spray type: normal spray
- · suitable for continuous flow water heaters
- · non-closing waste set
- · material waste set: metal
- · connection dimension: DN15
- · handle can be positioned on the right or left, depends on the basic set installation
- · noise class: I
- · not included: basic set











Talis E
Single lever basin mixer for concealed installation wall-mounted with spout 22.5 cm
Surfaces: Chrome Article Number: 71734000