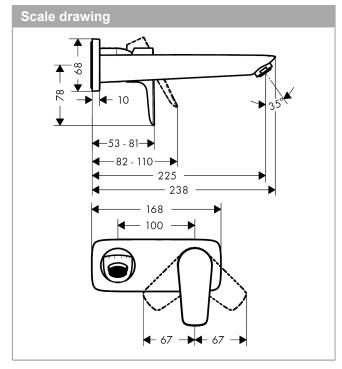

## product features

- · consists of: single lever basin mixer for concealed installation wall-mounted, waste set
- · handle variant: lever handle
- · projection 225 mm
- · spray type: normal spray
- · suitable for continuous flow water heaters
- · non-closing waste set
- · material waste set: metal
- · connection dimension: DN15
- · handle can be positioned on the right or left, depends on the basic set installation
- · noise class: I
- · not included: basic set