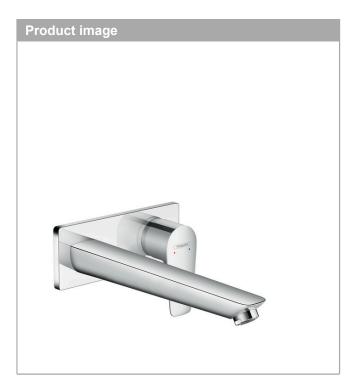

## Talis E

## Single lever basin mixer for concealed installation wall-mounted with spout 22.5 cm Surfaces: Chrome Article Number: 71734000

Talis E
Single lever basin mixer for concealed installation wall-mounted with spout 22.5 cm
Surfaces: Chrome Article Number: 71734000