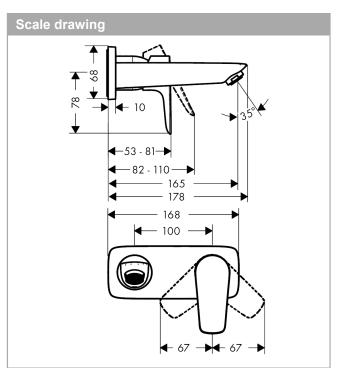

## Single lever basin mixer for concealed installation wall-mounted with spout 16.5 cm

## Talis E

Single lever basin mixer for concealed installation wall-mounted with spout 16.5 cmSurfaces: ChromeArticle Number: 71732000