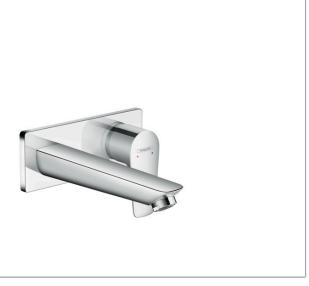

## **Product image**

## Single lever basin mixer for concealed installation wall-mounted with spout 16.5 cm

## Talis E

Single lever basin mixer for concealed installation wall-mounted with spout 16.5 cmSurfaces: ChromeArticle Number: 71732000