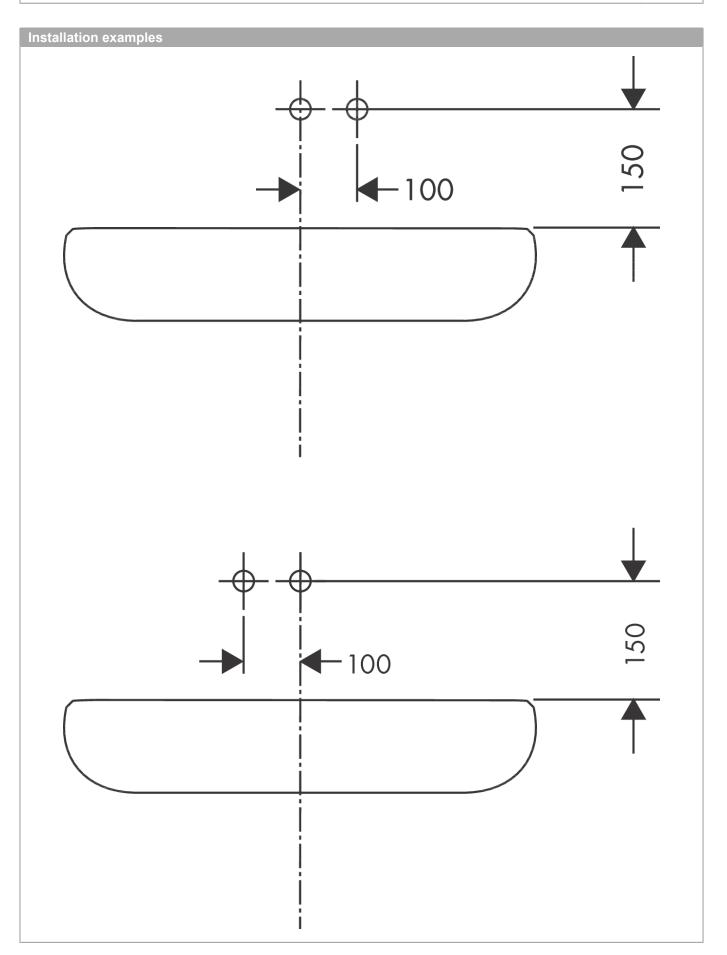

## Single lever basin mixer for concealed installation wall-mounted with spout 16.5 cm

## Talis E

Single lever basin mixer for concealed installation wall-mounted with spout 16.5 cmSurfaces: ChromeArticle Number: 71732000