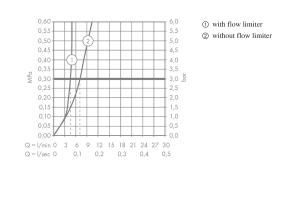

## · consists of: single lever basin mixer for concealed installation wall-mounted, waste set · handle variant: lever handle

Article Number: 71732000

projection 165 mm

Surfaces: Chrome

Description

product features

Talis E

- · spray type: normal spray
- · suitable for continuous flow water heaters
- · non-closing waste set
- · material waste set: metal
- connection dimension: DN15 .
- · noise class: I
- · not included: basic set

## **Product image**



## Flowchart



#### 1/2 Page







## Single lever basin mixer for concealed installation wall-mounted with spout 16.5 cm

# hansgrohe

## Talis E

Single lever basin mixer for concealed installation wall-mounted with spout 16.5 cmSurfaces: ChromeArticle Number: 71732000