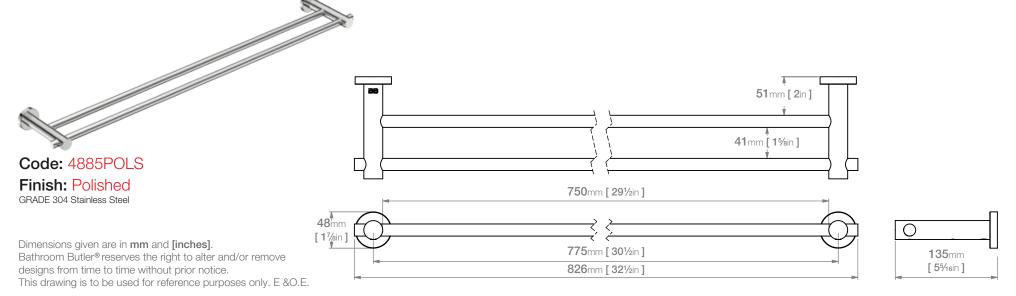

## 4885 DOUBLE TOWEL RAIL 800mm / 32"

## 4800 Series Exclusive Collection

\*SOUTH AFRICA: Exclusively available through Cape Plumbing and Bathrooms, On Tap and Water Ways Stores ONLY.

Wall Fixings Supplied: Masonry

Copyright Bathroom Butler © 2019