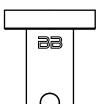

## **4810 ROBE HOOK SINGLE**

Code: 4810POLS
Finish: Polished
GRADE 304 Stainless Steel

Dimensions given are in **mm** and **[inches]**. Bathroom Butler® reserves the right to alter and/or remove designs from time to time without prior notice. This drawing is to be used for reference purposes only. E &O.E.