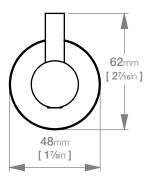

Code: 4810POLS
Finish: Polished
GRADE 304 Stainless Steel

Dimensions given are in **mm** and **[inches]**. Bathroom Butler® reserves the right to alter and/or remove designs from time to time without prior notice. This drawing is to be used for reference purposes only. E &O.E.