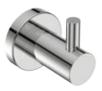

## **4810 ROBE HOOK SINGLE**

Code: 4810POLS
Finish: Polished
GRADE 304 Stainless Steel

Dimensions given are in **mm** and **[inches]**. Bathroom Butler® reserves the right to alter and/or remove designs from time to time without prior notice. This drawing is to be used for reference purposes only. E &O.E.