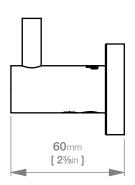

Code: 4810POLS
Finish: Polished
GRADE 304 Stainless Steel

Dimensions given are in **mm** and **[inches]**. Bathroom Butler® reserves the right to alter and/or remove designs from time to time without prior notice. This drawing is to be used for reference purposes only. E &O.E.