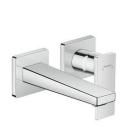

## Metropol Single lever basin mixer for concealed installation wall-mounted with lever handle and spout 16.5 cm

Surfaces: Chrome Article Number: 32525000

### Description

#### product features

- consists of: single lever basin mixer for concealed installation wall-mounted, waste set
- · handle variant: lever handle
- projection 165 mm
- · spray type: normal spray
- · suitable for continuous flow water heaters
- · non-closing waste set
- · material waste set: metal
- · connection dimension: DN15
- handle can be positioned on the right or left, depends on the basic set installation
- · noise class: I

**Product image** 

· not included: basic set









# Flowchart



 $\begin{array}{c} 6.0 \\ 5.5 \\ 5.0 \\ 4.5 \\ 4.5 \end{array}$  With flow limiter

# hansgrohe

-