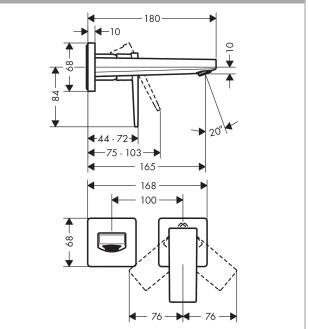

## Metropol Single lever basin mixer for concealed installation wall-mounted with lever handle and spout 16.5 cm

Surfaces: Chrome Article Number: 32525000

#### product features

- consists of: single lever basin mixer for concealed installation wall-mounted, waste set
- · handle variant: lever handle
- projection 165 mm
- · spray type: normal spray
- · suitable for continuous flow water heaters
- · non-closing waste set
- · material waste set: metal
- · connection dimension: DN15
- handle can be positioned on the right or left, depends on the basic set installation
- · noise class: I