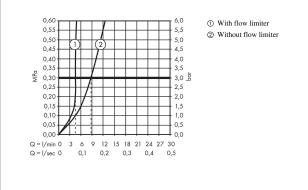

# Flowchart

 $\begin{array}{c} 6.0 \\ 5.5 \\ 5.0 \\ 4.5 \\ 4.5 \end{array}$  With flow limiter