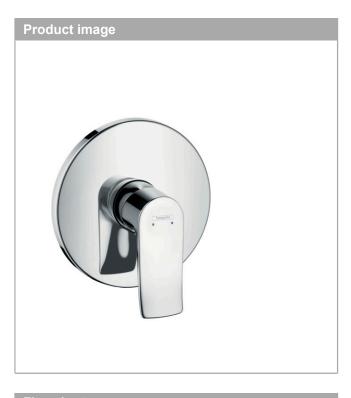

## Metris

Single lever shower mixer for concealed installation Surfaces: Chrome Article Number: 31685003

## Description

- product features
- scope of supply: finish set with installation unit included