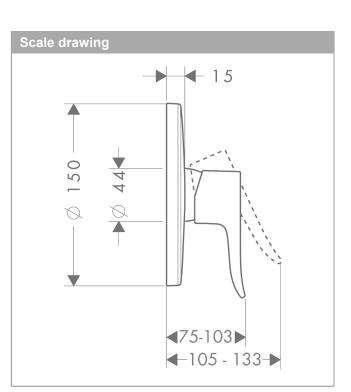

## Flowchart

| 0,60        |       |         |       |    | 5,5              |  |  |
|-------------|-------|---------|-------|----|------------------|--|--|
| 0,55        |       |         | 7     |    |                  |  |  |
| 0,50        |       |         |       | +  | 5,0              |  |  |
| 0,45        |       |         |       | -  | 4,5              |  |  |
| 0,40        | +     | ++/     |       | +  | 4,0              |  |  |
| 0,35        | +     | $+ \nu$ |       | +  | 3,5              |  |  |
| ₩ 0,30      |       |         |       | +- | 3,0 ឨ            |  |  |
| 0,25        | + $+$ |         |       | -  | 2,5              |  |  |
| 0,20        | + $+$ |         |       | _  | 2,0              |  |  |
| 0,15        |       |         |       |    | 1,5              |  |  |
| 0,10        |       |         |       |    | 1,0              |  |  |
| 0,05        |       |         |       |    | 0,5              |  |  |
| 0,00        |       |         |       |    | 1 <sub>0,0</sub> |  |  |
|             |       | 10 04 4 |       |    |                  |  |  |
| Q = I/min 0 | 6 12  |         | 30 36 |    | 48               |  |  |
| Q = I/sec 0 | 0,2   | 0,4     | 0,6   |    | 0,8              |  |  |
|             |       |         |       |    |                  |  |  |
|             |       |         |       |    |                  |  |  |