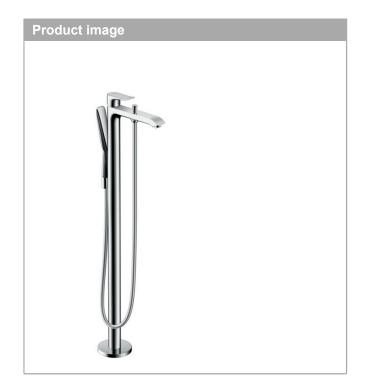

## **Metris**

## Single lever bath mixer floor-standing

Surfaces: Chrome Article Number: 31471000