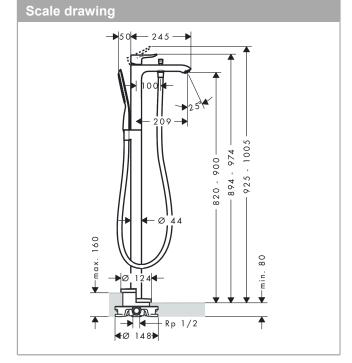

## product features

- · consists of: single lever bath mixer floor standing, baton hand shower, shower hose, shower holder
- · projection 209 mm
- · spray type mixer: normal spray
- · spray type hand shower: RainAir (rain spray enriched with air)
- · flow rate for bath spout at 3 bar: 19 l/min
- · flow rate of hand shower at 3 bar: 14 l/min
- Minimum flow pressure: 1 bar
  min. operating pressure: 1 bar
  max. operating pressure: 10 bar
- · scope of supply: single lever bath mixer floorstanding, mounting material, assembly instruction
- · not included: basic set, sealing foil