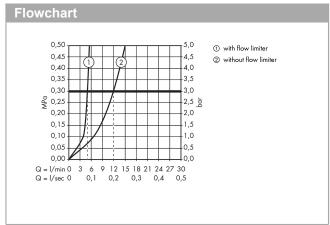

## product features

- · consists of: single lever basin mixer for concealed installation wall-mounted, waste set
- · handle variant: lever handle
- · projection 165 mm
- · spray type: normal spray
- · non-closing waste set
- · material waste set: metal
- · connection dimension: DN15
- · handle can be positioned on the right or left, depends on the basic set installation
- · noise class: I
- · not included: basic set