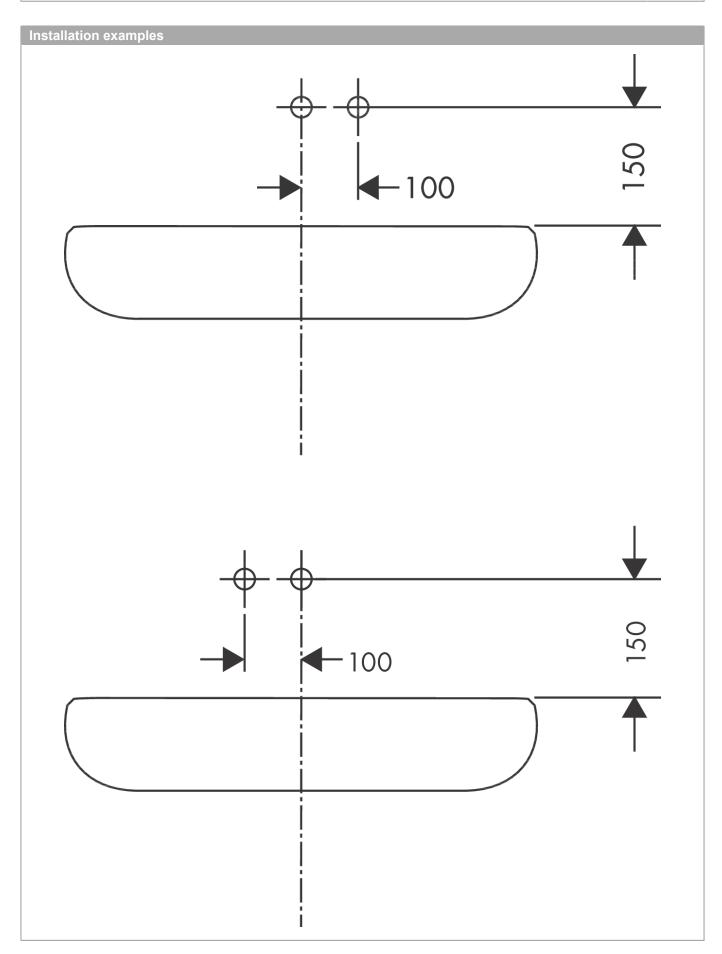

## product features

- · consists of: single lever basin mixer for concealed installation wall-mounted, waste set
- · handle variant: lever handle
- · projection 165 mm
- · spray type: normal spray
- · non-closing waste set
- · material waste set: metal
- · connection dimension: DN15
- · handle can be positioned on the right or left, depends on the basic set installation
- · noise class: I
- · not included: basic set