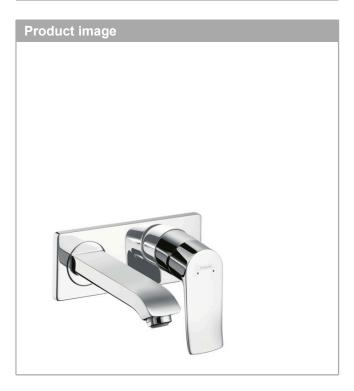

## **Metris**

Single lever basin mixer for concealed installation wall-mounted with spout 16.5 cm Surfaces: Chrome Article Number: 31085000