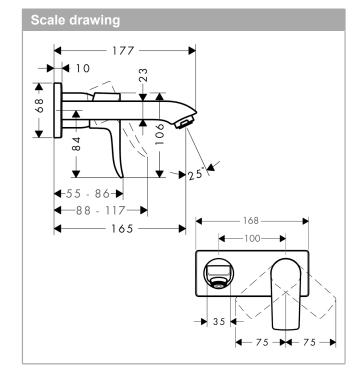

## product features

- · consists of: single lever basin mixer for concealed installation wall-mounted, waste set
- · handle variant: lever handle
- · projection 165 mm
- · spray type: normal spray
- · non-closing waste set
- · material waste set: metal
- · connection dimension: DN15
- · handle can be positioned on the right or left, depends on the basic set installation
- · noise class: I
- · not included: basic set