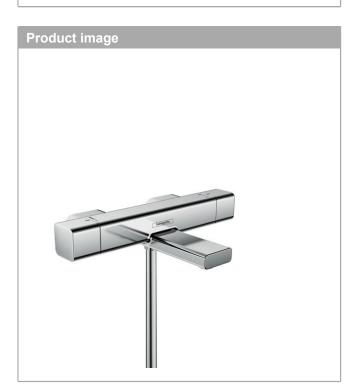

## product features

- · 2 functions
- · CoolContact thermostat: Prevents the housing from heating up, making showering even safer
- · EcoStop button limits the water consumption to 9 l/
- · flow rate for bath spout at 3 bar: 18,6 l/min
- · flow rate of hand shower at 3 bar: 15,4 l/min
- Minimum flow pressure: 1 barmin. operating pressure: 1 bar
- · safety lock at 40° C
- · connection type: s-shaped connections
- scope of supply: Bath thermostat, S-connections, mounting material, assembly instruction