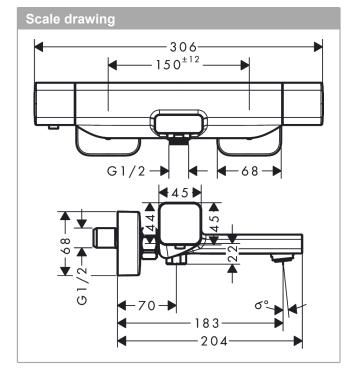

## **Ecostat E**

## Bath thermostat for exposed installation

Surfaces: Chrome Article Number: 15774000

## Description