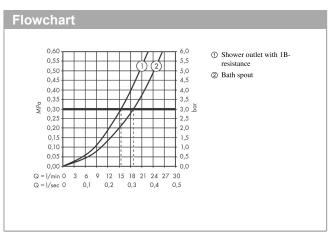

## product features

- · 2 functions
- · CoolContact thermostat: Prevents the housing from heating up, making showering even safer
- · EcoStop button limits the water consumption to 9 l/
- · flow rate for bath spout at 3 bar: 18,6 l/min
- · flow rate of hand shower at 3 bar: 15,4 l/min
- Minimum flow pressure: 1 barmin. operating pressure: 1 bar
- · safety lock at 40° C
- · connection type: s-shaped connections
- scope of supply: Bath thermostat, S-connections, mounting material, assembly instruction