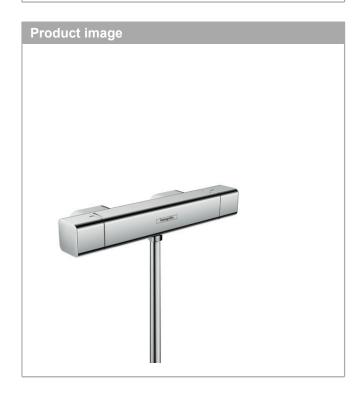

## **Ecostat E**

Shower thermostat for exposed installation
Surfaces: Chrome Article Number: 15773000

## **Ecostat E**

**Shower thermostat for exposed installation**Surfaces: **Chrome** Article Number: **15773000** 