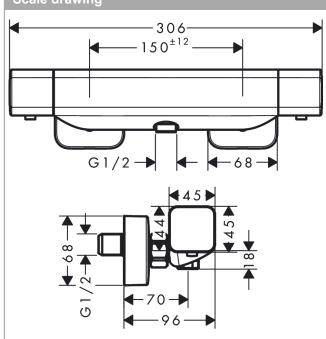

## product features

- · 1 function
- · CoolContact thermostat: Prevents the housing from heating up, making showering even safer
- · EcoStop button limits the water consumption to 9 l/
- · maximum flow rate at 3 bar: 28,6 l/min
- · safety lock at 40° C
- · suitable for continous flow water heaters
- · connection type: s-shaped connections
- · min. operating pressure: 1 bar
- · max. operating pressure: 10 bar
- · dirt filter included
- scope of supply: shower thermostat, S-connections, mounting material, assembly instruction