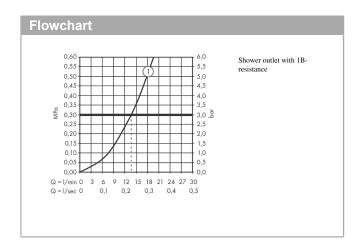

## product features

- · 1 function
- · CoolContact thermostat: Prevents the housing from heating up, making showering even safer
- · EcoStop button limits the water consumption to 9 l/
- · maximum flow rate at 3 bar: 28,6 l/min
- · safety lock at 40° C
- · suitable for continous flow water heaters
- · connection type: s-shaped connections
- · min. operating pressure: 1 bar
- · max. operating pressure: 10 bar
- · dirt filter included
- scope of supply: shower thermostat, S-connections, mounting material, assembly instruction