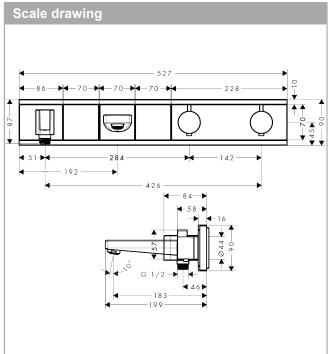

## product features

- · consists of: bath thermostat, shower holder
- depending on volume flow and installation situation approx. 50% flow rate reduction and integrated shut off function
- · 2 functions
- · simultaneous utilization by 2 functions
- · Select push-button on/off control for 2 outlets
- · spray type mixer: normal spray
- flow rate of hand shower at 3 bar: 14,5 l/min
- · flow rate: 19 l/min
- · min. operating pressure: 1 bar
- · safety lock at 40° C
- hose nut: for shower hoses with conical or cylindrical nut on both sides
- · connection type: basic set
- Button: Thermostat is delivered with buttons hand shower and bath tub
- scope of supply: Bath thermostat, mixing unit, mounting material, assembly instruction
- · not included: basic set