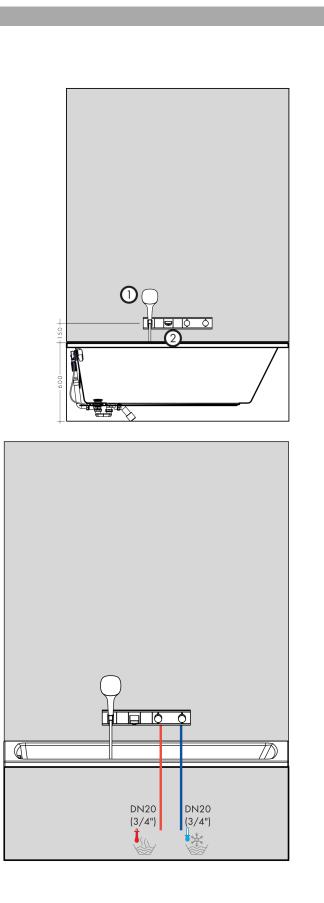

## product features

- · consists of: bath thermostat, shower holder
- depending on volume flow and installation situation approx. 50% flow rate reduction and integrated shut off function
- · 2 functions
- · simultaneous utilization by 2 functions
- · Select push-button on/off control for 2 outlets
- · spray type mixer: normal spray
- flow rate of hand shower at 3 bar: 14,5 l/min
- · flow rate: 19 l/min
- · min. operating pressure: 1 bar
- · safety lock at 40° C
- hose nut: for shower hoses with conical or cylindrical nut on both sides
- · connection type: basic set
- Button: Thermostat is delivered with buttons hand shower and bath tub
- scope of supply: Bath thermostat, mixing unit, mounting material, assembly instruction
- · not included: basic set