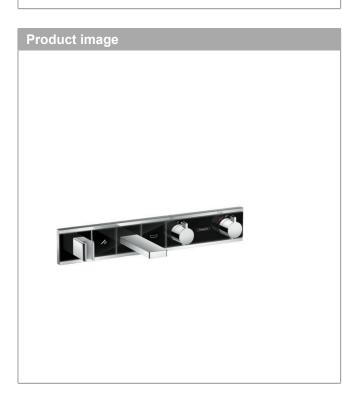

## RainSelect Thermostat for concealed installation for 2 functions bath tub Surfaces: Black/Chrome Article Number: 15359600

## product features

- · consists of: bath thermostat, shower holder
- depending on volume flow and installation situation approx. 50% flow rate reduction and integrated shut off function
- · 2 functions
- · simultaneous utilization by 2 functions
- · Select push-button on/off control for 2 outlets
- · spray type mixer: normal spray
- flow rate of hand shower at 3 bar: 14,5 l/min
- · flow rate: 19 l/min
- · min. operating pressure: 1 bar
- · safety lock at 40° C
- hose nut: for shower hoses with conical or cylindrical nut on both sides
- · connection type: basic set
- Button: Thermostat is delivered with buttons hand shower and bath tub
- scope of supply: Bath thermostat, mixing unit, mounting material, assembly instruction
- · not included: basic set