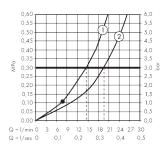

## product features

- · consists of: bath thermostat, shower holder
- depending on volume flow and installation situation approx. 50% flow rate reduction and integrated shut off function
- · 2 functions
- · simultaneous utilization by 2 functions
- · Select push-button on/off control for 2 outlets
- · spray type mixer: normal spray
- flow rate of hand shower at 3 bar: 14,5 l/min
- · flow rate: 19 l/min
- · min. operating pressure: 1 bar
- · safety lock at 40° C
- hose nut: for shower hoses with conical or cylindrical nut on both sides
- · connection type: basic set
- Button: Thermostat is delivered with buttons hand shower and bath tub
- scope of supply: Bath thermostat, mixing unit, mounting material, assembly instruction
- · not included: basic set