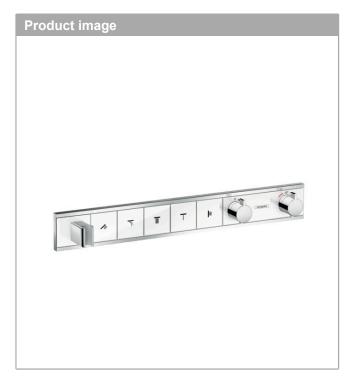

## Thermostat for concealed installation for 5 functions with integrated shower holderSurfaces: White/ChromeArticle Number: 15358400

# RainSelect Thermostat for concealed installation for 5 functions with integrated shower holder Surfaces: White/Chrome Article Number: 15358400