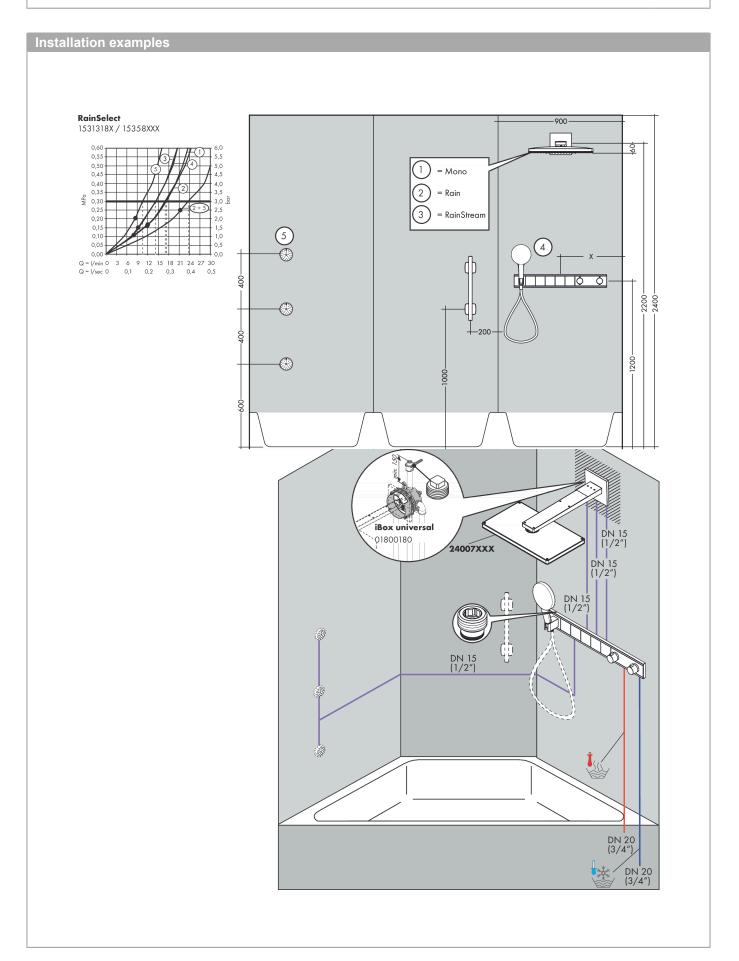

#### product features

- · consists of: Thermostat, shower holder
- depending on volume flow and installation situation approx. 50% flow rate reduction and integrated shut off function
- · 5 functions
- · Select push-button on/off control for 5 outlets
- · simultaneous use of several outlets
- maximum flow rate at 3 bar: 26 l/min
- safety lock at 40° C
- hose nut: for shower hoses with conical or cylindrical nut on both sides
- · connection type: basic set
- · min. operating pressure: 1 bar
- · max. operating pressure: 10 bar
- · Button: Thermostat is delivered with buttons hand shower, Waterfall, Rain large, Mono, body shower
- scope of supply: Thermostat, mixing unit, mounting material, assembly instruction
- not included: basic set