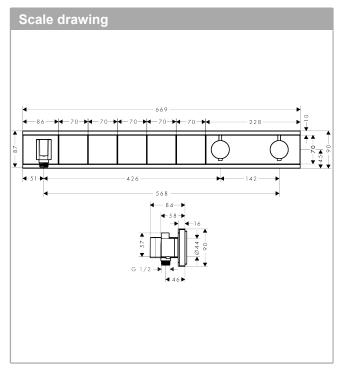

#### product features

- · consists of: Thermostat, shower holder
- depending on volume flow and installation situation approx. 50% flow rate reduction and integrated shut off function
- · 5 functions
- · Select push-button on/off control for 5 outlets
- · simultaneous use of several outlets
- maximum flow rate at 3 bar: 26 l/min
- safety lock at 40° C
- hose nut: for shower hoses with conical or cylindrical nut on both sides
- · connection type: basic set
- · min. operating pressure: 1 bar
- · max. operating pressure: 10 bar
- · Button: Thermostat is delivered with buttons hand shower, Waterfall, Rain large, Mono, body shower
- scope of supply: Thermostat, mixing unit, mounting material, assembly instruction
- not included: basic set