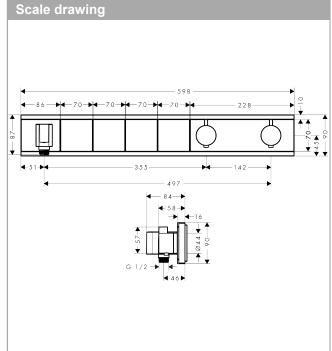

## product features

- · consists of: Thermostat, shower holder
- depending on volume flow and installation situation approx. 50% flow rate reduction and integrated shut off function
- · 4 functions
- · Select push-button on/off control for 4 outlets
- · simultaneous use of several outlets
- · maximum flow rate at 3 bar: 26 l/min
- · safety lock at 40° C
- hose nut: for shower hoses with conical or cylindrical nut on both sides
- · connection type: basic set
- · min. operating pressure: 1 bar
- · max. operating pressure: 10 bar
- · Button: Thermostat is delivered with buttons hand shower, Waterfall, Rain large, Mono
- scope of supply: Thermostat, mixing unit, mounting material, assembly instruction
- · not included: basic set