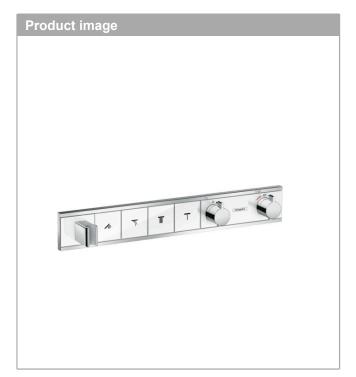

## **RainSelect**

Thermostat for concealed installation for 4 functions with integrated shower holder Surfaces: White/Chrome Article Number: 15357400