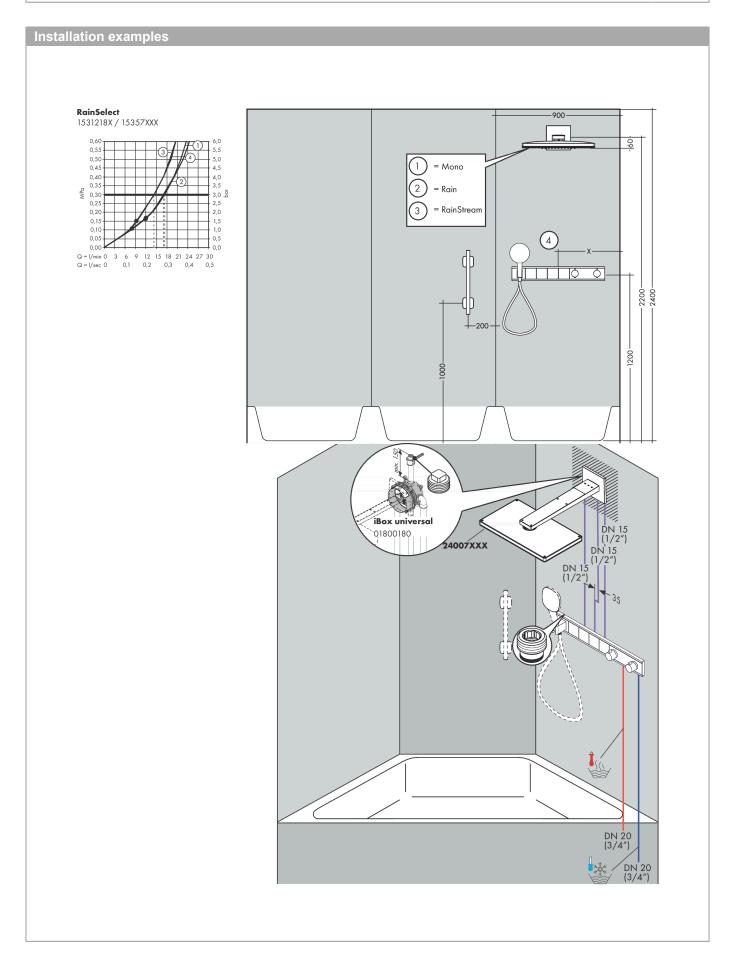

## product features

- · consists of: Thermostat, shower holder
- depending on volume flow and installation situation approx. 50% flow rate reduction and integrated shut off function
- · 4 functions
- · Select push-button on/off control for 4 outlets
- · simultaneous use of several outlets
- · maximum flow rate at 3 bar: 26 l/min
- · safety lock at 40° C
- hose nut: for shower hoses with conical or cylindrical nut on both sides
- · connection type: basic set
- · min. operating pressure: 1 bar
- · max. operating pressure: 10 bar
- · Button: Thermostat is delivered with buttons hand shower, Waterfall, Rain large, Mono
- scope of supply: Thermostat, mixing unit, mounting material, assembly instruction
- · not included: basic set