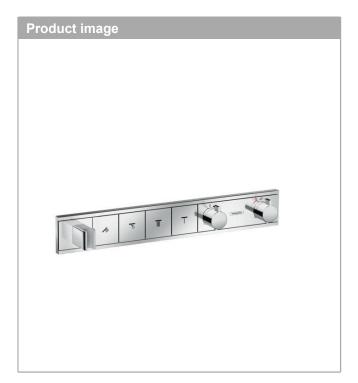

## **RainSelect**

Thermostat for concealed installation for 4 functions with integrated shower holder Surfaces: Chrome Article Number: 15357000