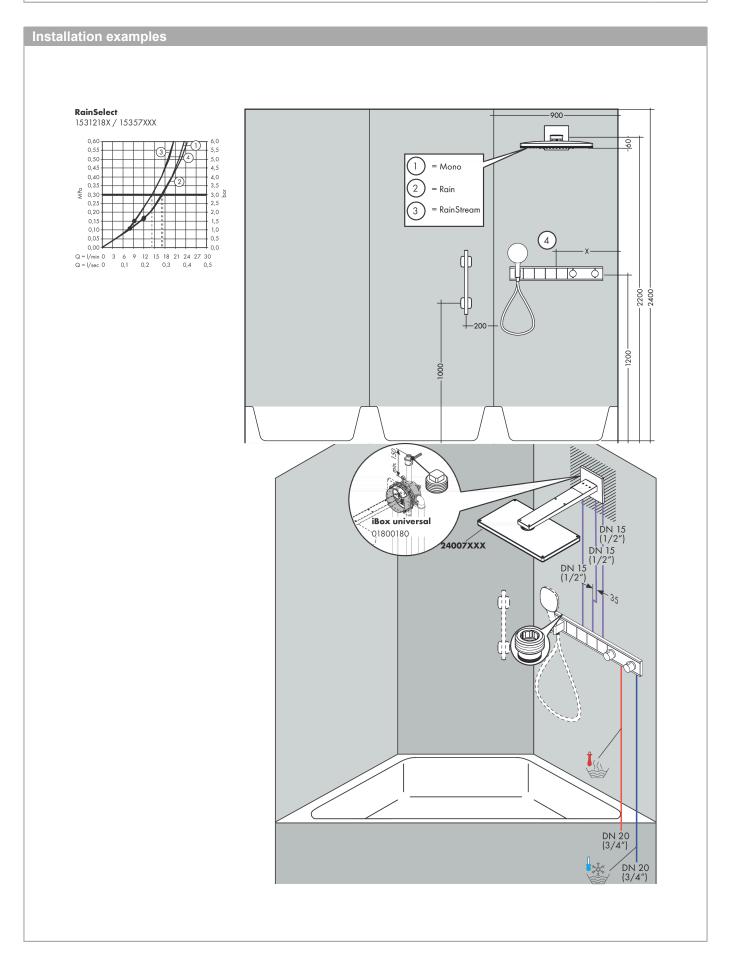

## product features

- · consists of: Thermostat, shower holder
- depending on volume flow and installation situation approx. 50% flow rate reduction and integrated shut off function
- · 4 functions
- · Select push-button on/off control for 4 outlets
- · simultaneous use of several outlets
- · maximum flow rate at 3 bar: 26 l/min
- · safety lock at 40° C
- hose nut: for shower hoses with conical or cylindrical nut on both sides
- · connection type: basic set
- · min. operating pressure: 1 bar
- · max. operating pressure: 10 bar
- · Button: Thermostat is delivered with buttons hand shower, Waterfall, Rain large, Mono
- scope of supply: Thermostat, mixing unit, mounting material, assembly instruction
- · not included: basic set