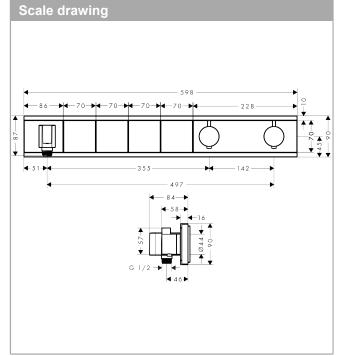

## product features

- · consists of: Thermostat, shower holder
- depending on volume flow and installation situation approx. 50% flow rate reduction and integrated shut off function
- · 4 functions
- · Select push-button on/off control for 4 outlets
- · simultaneous use of several outlets
- · maximum flow rate at 3 bar: 26 l/min
- · safety lock at 40° C
- hose nut: for shower hoses with conical or cylindrical nut on both sides
- · connection type: basic set
- · min. operating pressure: 1 bar
- · max. operating pressure: 10 bar
- · Button: Thermostat is delivered with buttons hand shower, Waterfall, Rain large, Mono
- scope of supply: Thermostat, mixing unit, mounting material, assembly instruction
- · not included: basic set