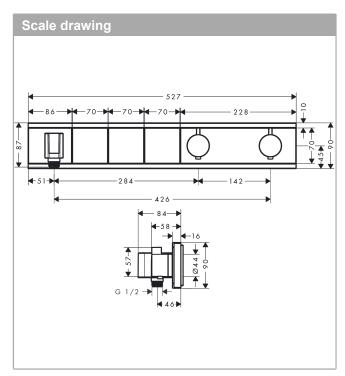

# nut on both sides connection type: basic set min. operating pressure: 1 bar

max. operating pressure: 10 bar

· consists of: Thermostat, shower holder

 depending on volume flow and installation situation approx. 50% flow rate reduction and integrated shut

· hose nut: for shower hoses with conical or cylindrical

- scope of supply: Thermostat, mixing unit, mounting material, assembly instruction
- not included: basic set

**Product image** 