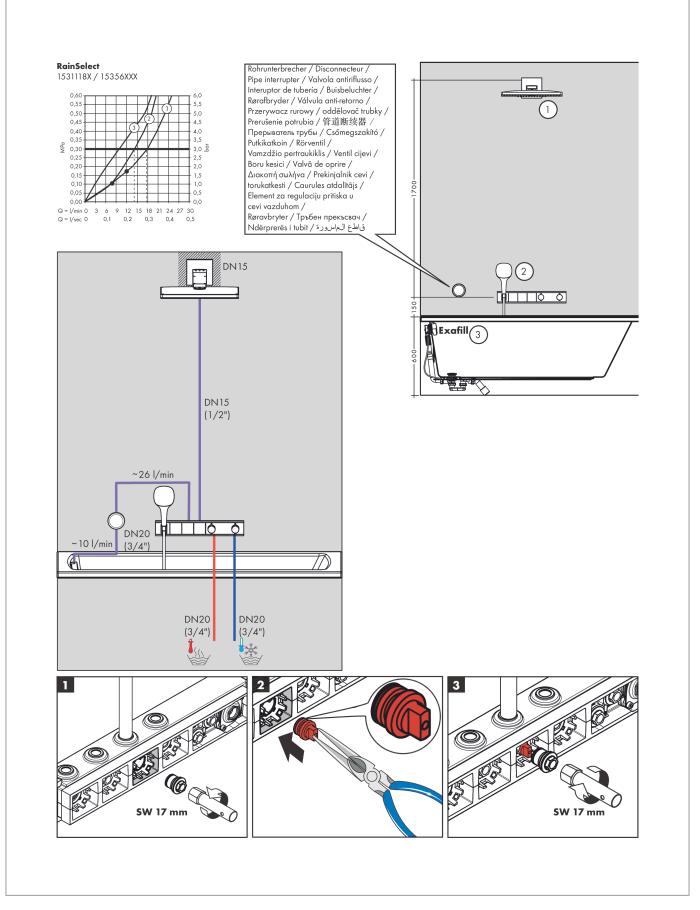

simultaneous use of several outlets
maximum flow rate at 3 bar: 26 l/min

· Button: Thermostat is delivered with buttons hand shower, Waterfall, Rain large

· hose nut: for shower hoses with conical or cylindrical

- scope of supply: Thermostat, mixing unit, mounting material, assembly instruction
- not included: basic set

**Product image** 



## hansgrohe

#### RainSelect

Description

product features

off function

3 functions

safety lock at 40° C

.

### Thermostat for concealed installation for 3 functions with integrated shower holderSurfaces: ChromeArticle Number: 15356000

1-1-18-X





### hansgrohe

#### RainSelect Thermostat for concealed installation for 3 functions with integrated shower holder Surfaces: Chrome Article Number: 15356000

D-D-N-N

#### Installation examples