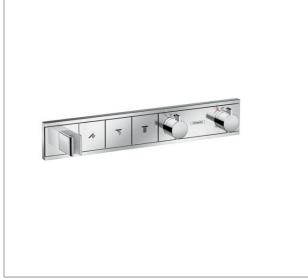

· Select push-button on/off control for 3 outlets

simultaneous use of several outlets
maximum flow rate at 3 bar: 26 l/min

· Button: Thermostat is delivered with buttons hand shower, Waterfall, Rain large

#### RainSelect

Description

product features

off function

3 functions

safety lock at 40° C

.

### Thermostat for concealed installation for 3 functions with integrated shower holderSurfaces: ChromeArticle Number: 15356000

1-1-18-X