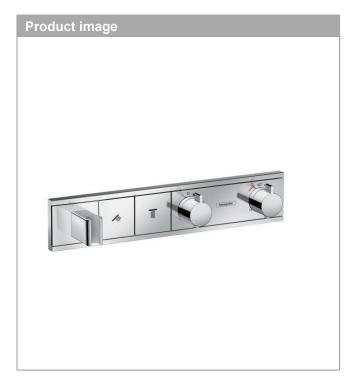

# Thermostat for concealed installation for 2 functions with integrated shower holder

1.188

Surfaces: Chrome Article Number: 15355000

#### product features

- · consists of: Thermostat, shower holder
- depending on volume flow and installation situation approx. 50% flow rate reduction and integrated shut off function
- · 2 functions
- · Select push-button on/off control for 2 outlets
- · simultaneous use of several outlets
- · maximum flow rate at 3 bar: 26 l/min
- · safety lock at 40° C
- hose nut: for shower hoses with conical or cylindrical nut on both sides
- connection type: basic setmin. operating pressure: 1 bar
- · max. operating pressure: 10 bar
- · Button: Thermostat is delivered with buttons Rain large and hand shower
- scope of supply: Thermostat, mixing unit, mounting material, assembly instruction
- · not included: basic set

## **RainSelect**

Thermostat for concealed installation for 2 functions with integrated shower holder Surfaces: Chrome Article Number: 15355000