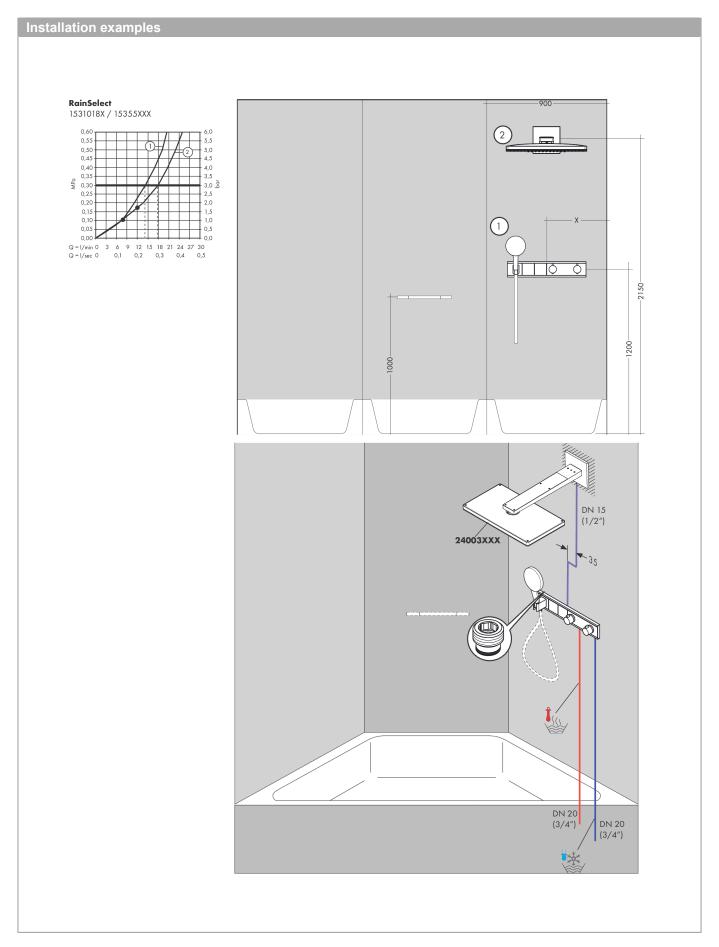

ing on volume flow and installation situation approx. 50% flow rate reduction and integrated shut off function
- · 2 functions
- · Select push-button on/off control for 2 outlets
- · simultaneous use of several outlets
- · maximum flow rate at 3 bar: 26 l/min
- · safety lock at 40° C
- hose nut: for shower hoses with conical or cylindrical nut on both sides
- connection type: basic setmin. operating pressure: 1 bar
- · max. operating pressure: 10 bar
- · Button: Thermostat is delivered with buttons Rain large and hand shower
- scope of supply: Thermostat, mixing unit, mounting material, assembly instruction
- · not included: basic set









## **RainSelect**

Thermostat for concealed installation for 2 functions with integrated shower holder Surfaces: Chrome Article Number: 15355000