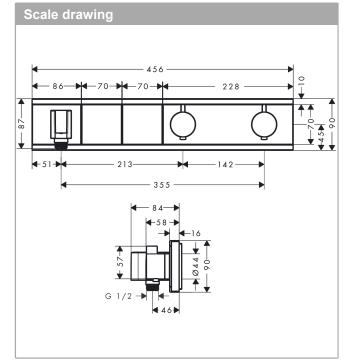

#### product features

- · consists of: Thermostat, shower holder
- depending on volume flow and installation situation approx. 50% flow rate reduction and integrated shut off function
- · 2 functions
- · Select push-button on/off control for 2 outlets
- · simultaneous use of several outlets
- · maximum flow rate at 3 bar: 26 l/min
- · safety lock at 40° C
- hose nut: for shower hoses with conical or cylindrical nut on both sides
- connection type: basic setmin. operating pressure: 1 bar
- · max. operating pressure: 10 bar
- · Button: Thermostat is delivered with buttons Rain large and hand shower
- scope of supply: Thermostat, mixing unit, mounting material, assembly instruction
- · not included: basic set