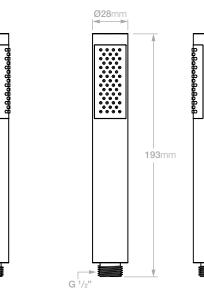

Base Material: 304 Stainless Steel Standard Flow Rate: 9.11/min (@ 300kPa) Connection Type: G<sup>1</sup>/<sub>2</sub>" Connections

Dimensions given are in mm. LIQUIDRed® reserves the right to alter and /or remove designs from time to time without prior notice. This drawing is to be used for reference purposes only. E &O.E.