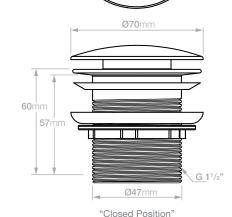

Base Material: Brass Mechanisim: Press to Pop-up Plug Type: External Dome Cover Pipe Thread Connection: G 11/2" (40mm) Use: Bath Waste with thick wall base

"(

"Open Position"

Document version **010** Product version **001** 

Dimensions given are in mm. LIQUIDRed® reserves the right to alter and /or remove designs from time to time without prior notice. This drawing is to be used for reference purposes only. E &O.E.

Copyright LIQUIDRED® 2023