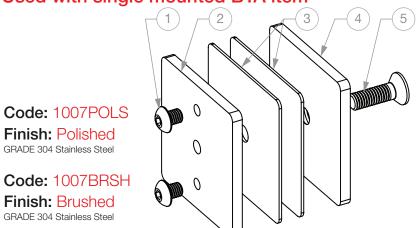

## 1007 GLASS MOUNTING RL SQUARE

Used with double mounted BTA item

| Finish: Polished          |  |  |  |  |  |  |
|---------------------------|--|--|--|--|--|--|
| GRADE 304 Stainless Steel |  |  |  |  |  |  |
|                           |  |  |  |  |  |  |
| Code: 1007BRSH            |  |  |  |  |  |  |

Code: 1007POLS

| Finish:   | Brushed         |
|-----------|-----------------|
| GRADE 304 | Stainless Steel |

| Iter | Description                       | Qty | Code       |
|------|-----------------------------------|-----|------------|
| 1    | Button Head Screw M5x6            | 2   | SP46010506 |
| 2    | SQ Disc #2 SS304 50mm             | 1   | SP2235POLS |
| 3    | SQ GLass Mount Disc Plastic 50mm  | 2   | SP2522MACH |
| 4    | SQ Disc #1 SS304 50mm             | 1   | SP2234POLS |
| 5    | Socket Counter Sunk Screw M6 x 20 | 1   | SP47010620 |