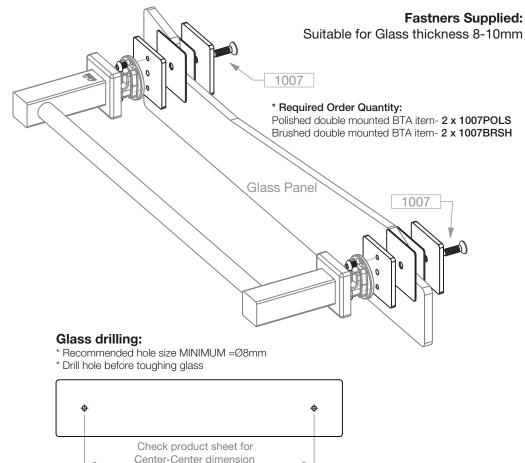

## **Fastners Supplied:**

Suitable for Glass thickness 8-10mm

## Glass drilling:

- \* Recommended hole size MINIMUM = Ø8mm
- \* Drill hole before toughing glass