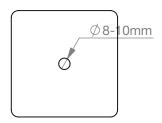

## Glass drilling:

- \* Recommended hole size MINIMUM = Ø8mm
- \* Drill hole before toughing glass

## **Fastners Supplied:**

Suitable for Glass thickness 8-10mm