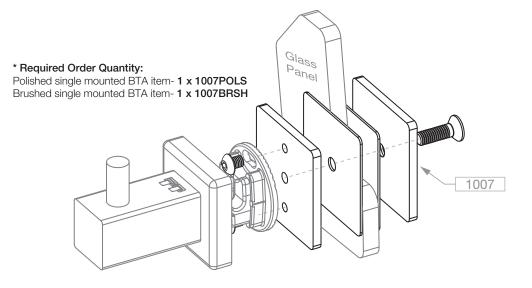

## 1007 GLASS MOUNTING RL SQUARE

Used with single mounted BTA item

Finish: Polished GRADE 304 Stainless Steel

Code: 1007BRSH Finish: Brushed GRADE 304 Stainless Steel

| Ite | em | Description                       | Qty | Code       |
|-----|----|-----------------------------------|-----|------------|
| 1   | I  | Button Head Screw M5x6            | 2   | SP46010506 |
| 2   | 2  | SQ Disc #2 SS304 50mm             | 1   | SP2235POLS |
| 3   | 3  | SQ GLass Mount Disc Plastic 50mm  | 2   | SP2522MACH |
| 4   | 1  | SQ Disc #1 SS304 50mm             | 1   | SP2234POLS |
| Ę   | 5  | Socket Counter Sunk Screw M6 x 20 | 1   | SP47010620 |

Code: 1007POLS

| Finish:   | Brushed         |
|-----------|-----------------|
| GRADE 304 | Stainless Steel |

| Iter | Description                       | Qty | Code       |
|------|-----------------------------------|-----|------------|
| 1    | Button Head Screw M5x6            | 2   | SP46010506 |
| 2    | SQ Disc #2 SS304 50mm             | 1   | SP2235POLS |
| 3    | SQ GLass Mount Disc Plastic 50mm  | 2   | SP2522MACH |
| 4    | SQ Disc #1 SS304 50mm             | 1   | SP2234POLS |
| 5    | Socket Counter Sunk Screw M6 x 20 | 1   | SP47010620 |