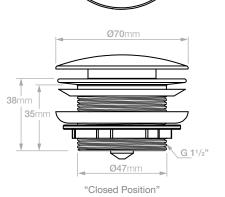

## 1007 Bath Waste POP-UP 40mmx45mm

Model: TPLR1007####

(\*where #### is the relevant finish code)

\*\*Please note that not all finishes are available as a stocked product in all countries. Additional surcharges, MOQ's and longer lead times may apply.

Base Material: Brass Mechanisim: Press to Pop-up Plug Type: External Dome Cover Pipe Thread Connection: G 11/2" (40mm)

Use: Bath Waste with thin wall base

"Open Position"

Dimensions given are in mm. LIQUIDRed® reserves the right to alter and /or remove designs from time to time without prior notice.