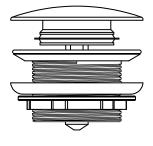

## 1007 Bath Waste POP-UP 40mmx45mm

Model: TPLR1007####

(\*where #### is the relevant finish code)

\*\*Please note that not all finishes are available as a stocked product in all countries. Additional surcharges, MOQ's and longer lead times may apply.

Base Material: Brass Mechanisim: Press to Pop-up Plug Type: External Dome Cover Pipe Thread Connection: G 11/2" (40mm)

Use: Bath Waste with thin wall base

"Open Position"

Dimensions given are in mm. LIQUIDRed® reserves the right to alter and /or remove designs from time to time without prior notice.