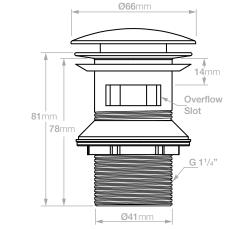

## PLUS 1006 Basin Waste POP-UP 32mmx78mm Slotted

## Model: TPLR1006####

(\*where #### is the relevant finish code)

\*\*Please note that not all finishes are available as a stocked product in all countries. Additional surcharges, MOQ's and longer lead times may apply.

Base Material: Brass Mechanisim: Press to Pop-up Plug Type: External Dome Cover Pipe Thread Connection: G 11/4" (32mm) Use: Basin Waste, with overflow

"Closed Position"

"Open Position"

Document version **010** Product version **001** 

Dimensions given are in mm. LIQUIDRed® reserves the right to alter and /or remove designs from time to time without prior notice. This drawing is to be used for reference purposes only. E &O.E.

Copyright LIQUIDRED® 2023