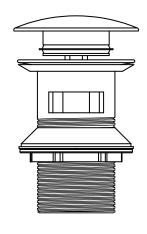

## PLUS 1006 Basin Waste POP-UP 32mmx78mm Slotted

## Model: TPLR1006####

(\*where #### is the relevant finish code)

\*\*Please note that not all finishes are available as a stocked product in all countries. Additional surcharges, MOQ's and longer lead times may apply.

Base Material: Brass Mechanisim: Press to Pop-up Plug Type: External Dome Cover Pipe Thread Connection: G 11/4" (32mm) Use: Basin Waste, with overflow

"Closed Position"

"Open Position"

Document version **010** Product version **001** 