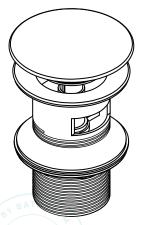

## PLUS 1006 Basin Waste POP-UP 32mmx78mm Slotted

## Model: TPLR1006####

(\*where #### is the relevant finish code)

\*\*Please note that not all finishes are available as a stocked product in all countries. Additional surcharges, MOQ's and longer lead times may apply.

Base Material: Brass Mechanisim: Press to Pop-up Plug Type: External Dome Cover Pipe Thread Connection: G 11/4" (32mm) Use: Basin Waste, with overflow

"Closed Position"

"Open Position"

Document version **010** Product version **001** 