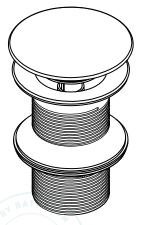

## PLUS 1005 Basin Waste POP-UP 32mmx78mm Unslotted

Base Material: Brass Mechanisim: Press to Pop-up Plug Type: External Dome Cover Pipe Thread Connection: G 11/4" (32mm) Use: Basin Waste, no overflow

"Closed Position"

"Open Position"

Dimensions given are in mm. LIQUIDRed® reserves the right to alter and /or remove designs from time to time without prior notice. This drawing is to be used for reference purposes only. E &O.E.