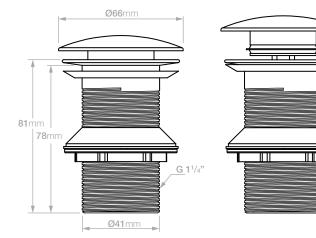

Base Material: Brass Mechanisim: Press to Pop-up Plug Type: External Dome Cover Pipe Thread Connection: G 11/4" (32mm) Use: Basin Waste, no overflow

"Closed Position"

"Open Position"

Dimensions given are in mm. LIQUIDRed® reserves the right to alter and /or remove designs from time to time without prior notice. This drawing is to be used for reference purposes only. E &O.E.