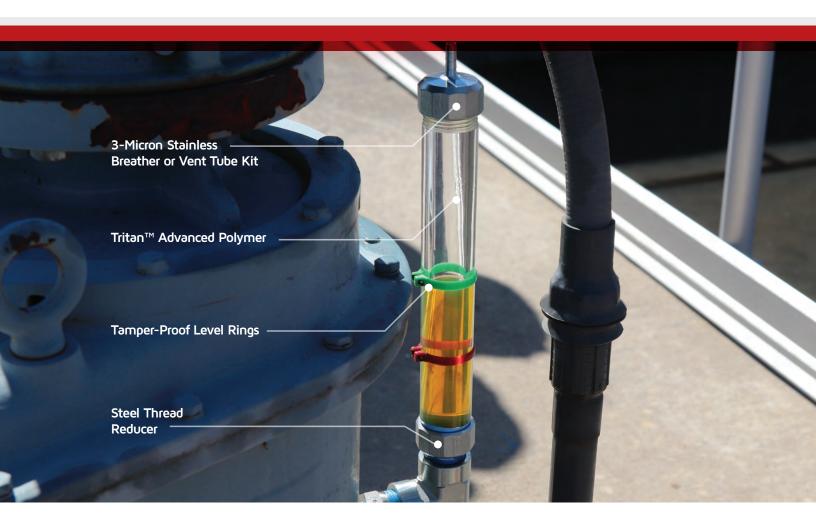

# THE COLUMN

The Column is a 3D sight glass designed for monitoring of fluids with greater fluctuations in level. The Column can be installed at the drain port or anywhere below the oil level. Included red and green level rings provide easy monitoring of the level between idle and running conditions. The level rings have a tamper-proof design to prevent accidental adjustments. The top of the Column includes either a 3-micron stainless breather or a vent tube kit for plumbing the air back to the headspace of the oil reservoir. The Column is made of the crystal-clear and chemically resistant Tritan™ material with 1″ NPT threads for extra durability and also includes zinc-plated or stainless steel steel thread reducers. The Column works great with Luneta's Hub and Bowl. There is also a bypass tubing kit so the Column can be used in conjunction with a filter cart.

## **SPECIFICATIONS**

- **Application:** Drain ports
- **Dimensions:** Varies (see drawing)
- **Shipping Weight:** From 7 oz to 2 lbs
- **Recommended Temperature:** -40°F to 200°F (-40°C to 93°C)
- **Recommended Pressure:** 65 psi./4.5 bar
- Materials: Column: Tritan™ (a patented, crystal clear and chemically resistant material); Level Rings: high-strength nylon;
  Breather (Optional): stainless steel 3-micron filter; Vent Tube Kit (Optional): zinc-plated and stainless steel and LLDPE tubing;
  Thread Reducer: zinc plated and stainless steel
- Outdoor Compatibility: UV-resistant to protect against long-term sun exposure
- Chemical Compatibility: Resistant to mineral and synthetic oils that are compatible with PMMA (acrylic) plastic
- Includes: column sight glass, level rings, steel thread adapter and breather OR vent tube kit