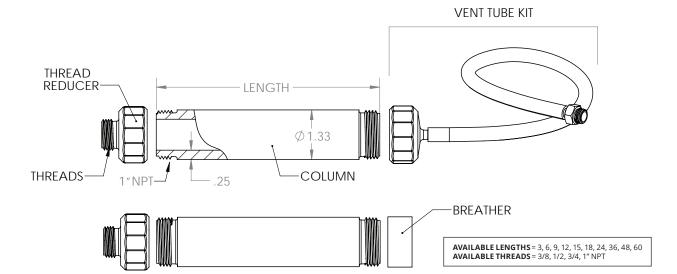

## Length

03,06,09,12,15,18,24,36,48,60 (e.g. 03 = 3")

### **Threads**

038,050,075,blank=1"NPT (e.g. 075 = 3/4"NPT)

**Vent or Breather at Top** VNT or B

#### **EXAMPLES**

**COLUMN.06B.075.T** = 6" long Tritan Column with a 3 Micron breather at the top and 3/4" NPT threads at the bottom

**COLUMN.12VNT.T** = 12" long Tritan Column with a Vent-to-Headspace tube at the top and 1" NPT threads at the bottom

## **SPECIFICATIONS**

- **Application:** Drain ports
- **Dimensions:** Varies (see drawing)
- **Shipping Weight:** From 7 oz to 2 lbs
- **Recommended Temperature:** -40°F to 200°F (-40°C to 93°C)
- **Recommended Pressure:** 65 psi./4.5 bar
- Materials: Column: Tritan™ (a patented, crystal clear and chemically resistant material); Level Rings: high-strength nylon;
  Breather (Optional): stainless steel 3-micron filter; Vent Tube Kit (Optional): zinc-plated and stainless steel and LLDPE tubing;
  Thread Reducer: zinc plated and stainless steel
- Outdoor Compatibility: UV-resistant to protect against long-term sun exposure
- Chemical Compatibility: Resistant to mineral and synthetic oils that are compatible with PMMA (acrylic) plastic
- Includes: column sight glass, level rings, steel thread adapter and breather OR vent tube kit