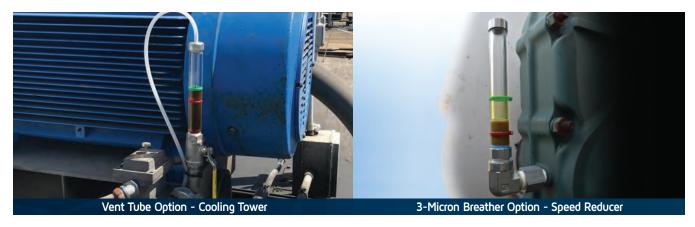

# THE COLUMN

The Column is a 3D sight glass designed for monitoring of fluids with greater fluctuations in level. The Column can be installed at the drain port or anywhere below the oil level. Included red and green level rings provide easy monitoring of the level between idle and running conditions. The level rings have a tamper-proof design to prevent accidental adjustments. The top of the Column includes either a 3-micron stainless breather or a vent tube kit for plumbing the air back to the headspace of the oil reservoir. The Column is made of the crystal-clear and chemically resistant Tritan™ material with 1″ NPT threads for extra durability and also includes zinc-plated or stainless steel steel thread reducers. The Column works great with Luneta's Hub and Bowl. There is also a bypass tubing kit so the Column can be used in conjunction with a filter cart.