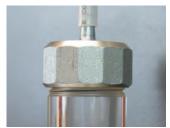

# THE COLUMN

The Column is a 3D sight glass designed for monitoring of fluids with greater fluctuations in level. The Column can be installed at the drain port or anywhere below the oil level. Included red and green level rings provide easy monitoring of the level between idle and running conditions. The level rings have a tamper-proof design to prevent accidental adjustments. The top of the Column includes either a 3-micron stainless breather or a vent tube kit for plumbing the air back to the headspace of the oil reservoir. The Column is made of the crystal-clear and chemically resistant Tritan™ material with 1″ NPT threads for extra durability and also includes zinc-plated or stainless steel steel thread reducers. The Column works great with Luneta's Hub and Bowl. There is also a bypass tubing kit so the Column can be used in conjunction with a filter cart.

## **SPECIFICATIONS**

- **Application:** Drain ports
- **Dimensions:** Varies (see drawing)
- **Shipping Weight:** From 7 oz to 2 lbs
- **Recommended Temperature:** -40°F to 200°F (-40°C to 93°C)
- **Recommended Pressure:** 65 psi./4.5 bar
- Materials: Column: Tritan™ (a patented, crystal clear and chemically resistant material); Level Rings: high-strength nylon;
  Breather (Optional): stainless steel 3-micron filter; Vent Tube Kit (Optional): zinc-plated and stainless steel and LLDPE tubing;
  Thread Reducer: zinc plated and stainless steel
- Outdoor Compatibility: UV-resistant to protect against long-term sun exposure
- Chemical Compatibility: Resistant to mineral and synthetic oils that are compatible with PMMA (acrylic) plastic
- Includes: column sight glass, level rings, steel thread adapter and breather OR vent tube kit