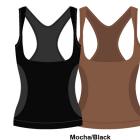

### **MJBS-132** 2 Pack Braless Racerback Tank

- Provides support and compression across the back, tumme and midriff
- · High-grade fabric
- Perfect for deep neck-line garments

Machine wash warm in washbag, with like colors. Do not bleach. Tumble dry low. Do not iron. Fiber Content. 90% Nylon, 10% Spandex

•Seamless band prevents that "after-band" bulge

Mocha/Black