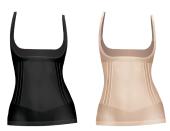

### **MJBT-633** 2 Pack Braless Sculpted Cami

- Targeted bonded tummy and side panels
- All over smoothing
- Seamless

Machine wash cold, gentle cycle with like colors. Use only non-chlorine bleach when needed. Line dry. Do not iron. Fiber Content: 90% Nylon, 10% Spandex

Black/Nude

\$ **17**60