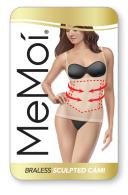

### **MJBT-633** 2 Pack Braless Sculpted Cami

- Targeted bonded tummy and side panels
- All over smoothing
- Seamless

Machine wash cold, gentle cycle with like colors. Use only non-chlorine bleach when needed. Line dry. Do not iron. Fiber Content: 90% Nylon, 10% Spandex

Black/Nude

\$ **17**60