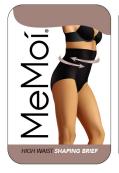

### **MJBS-101** 2 Pack High Waisted Brief

- Fabulous slimming and shaping high waisted brief with tummy support
- •Tummy panel firms, supports and smoothes your stomach
- •A smooth silhouette that eliminates bulge for a no-show look
- •Wear everyday as an under garment for that seamless slimming look
- •Smoothes, supports and firms your rear
- Bum lifting qualities