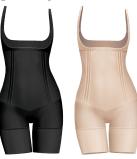

### **MJBT-621 Braless Sculpted Bodysuit with Thigh Shaper**

- Targeted bonded tummy and side panels
- All over smoothing
- Seamless
- Rear lifting
- Anti-Chafing

Machine wash cold, gentle cycle with like colors. Use only non-chlorine bleach when needed. Line dry. Do not iron. Fiber Content: 90% Nylon, 10% Spandex

Black

Nude

\$1520