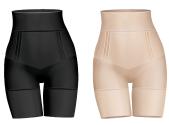

### **MJBS-501** 2 Pack High Waisted Shaping Brief

- All over control
- No-roll waist
- · No unsightly seams
- · No pinch design
- · All day comfort

Machine wash warm in washbag, with like colors. Do not bleach. Tumble dry low. Do not iron. Fiber Content: 80% Nylon, 20% Spandex

### **MJBS-508** 2 Pack High Waisted Thigh Shaper

- · All over control
- No-roll waist
- · No unsightly seams
- No pinch design
- · All day comfort

- \* All over control
- \* No-roll waist
- \* All day comfort \* No unsightly seams
- \* No pinch design
- \* Bonded technology