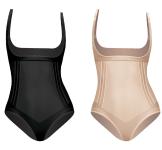

### **MJBT-624 Braless Sculpted Bodysuit with Brief**

- Targeted bonded tummy and side panels
- All over smoothing
- Seamless
- Rear lifting

Machine wash cold, gentle cycle with like colors. Use only non-chlorine bleach when needed. Line dry. Do not iron. Fiber Content: 90% Nylon, 10% Spandex