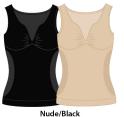

### **MJBS-115** 2 Pack Shaping Cami

- Body shaping camisole supports and smoothes back, tummy and midriff
- Seamless soft cups
- •Thin stretch straps
- Perfect combination of enhancement and shaping
- •Tagless for a comfortable feel
- •Wear everyday as an under garment for that seamless slimming look

Machine wash warm in washbag, with like colors.

Do not bleach. Tumble dry low. Do not iron. Fiber Content: 90% Nylon, 10% Spandex

Nude/Black

Nude

Black

\* All Over Smoothina \* Tummy Control \* Seamless

TARGET AREAS