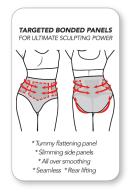

## SEAMLESS BONDING TECHNOLOGY WITH SCULPTING PANELS

MeMoi shapewear has done away with unsightly seams, keeping your curves in check. Our targeted bonded panels and lightweight firming fabric help flatten and sculpt for a flattering figure.... Fit in. Stand out.

### **MJBT-601** 2 Pack High Waist Sculpted Brief

- Targeted bonded tummy and side panels
- All over smoothing
- Seamless
- Rear lifting

Machine wash cold, gentle cycle with like colors. Use only non-chlorine bleach when needed. Line dry. Do not iron. Fiber Content: 90% Nylon, 10% Spandex

### **MJBT-605** 2 Pack High Waist Sculpted Boy Shorts

- Targeted bonded tummy and side panels
- All over smoothing
- Seamless
- Rear lifting

Machine wash cold, gentle cycle with like colors. Use only non-chlorine bleach when needed. Line dry. Do not iron. Fiber Content: 90% Nylon, 10% Spandex

### **MJBT-608** 2 Pack Hight Waist Sculpted Thigh Shaper

- Targeted bonded tummy and side panels
- All over smoothing
- Seamless
- Rear lifting
- Anti-Chafing

Machine wash cold, gentle cycle with like colors. Use only non-chlorine bleach when needed. Line dry. Do not iron. Fiber Content: 90% Nylon, 10% Spandex