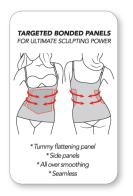

### **MJBT-601** 2 Pack High Waist Sculpted Brief

- Targeted bonded tummy and side panels
- All over smoothing
- Seamless
- Rear lifting

Machine wash cold, gentle cycle with like colors. Use only non-chlorine bleach when needed. Line dry. Do not iron. Fiber Content: 90% Nylon, 10% Spandex

Black/Nude

\$**14**40