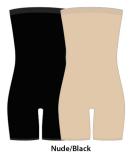

Solids:90% Nylon, 10% Spandex Heather: 66% Nylon 24% Polyester 10% Spandex

Nude/Black

Mocha /Black

Nude