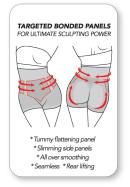

### **MJBT-601** 2 Pack High Waist Sculpted Brief

- Targeted bonded tummy and side panels
- All over smoothing
- Seamless
- Rear lifting

Machine wash cold, gentle cycle with like colors. Use only non-chlorine bleach when needed. Line dry. Do not iron. Fiber Content: 90% Nylon, 10% Spandex

### **MJBT-605** 2 Pack High Waist Sculpted Boy Shorts

- Targeted bonded tummy and side panels
- All over smoothing
- Seamless
- Rear lifting

Machine wash cold, gentle cycle with like colors. Use only non-chlorine bleach when needed. Line dry. Do not iron. Fiber Content: 90% Nylon, 10% Spandex

### **MJBT-608** 2 Pack Hight Waist Sculpted Thigh Shaper

- Targeted bonded tummy and side panels
- All over smoothing
- Seamless
- Rear lifting
- Anti-Chafing

Machine wash cold, gentle cycle with like colors. Use only non-chlorine bleach when needed. Line dry. Do not iron. Fiber Content: 90% Nylon, 10% Spandex