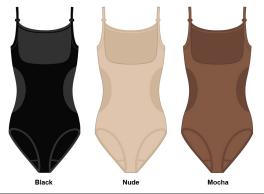

## **Braless Bodysuit with Thigh Shaper**

- . Sculpts from mid-torse to thighs
- Totally seamless look
- All-day support
- Open bust, wear your own bra

Fiber Content: 90% Nylon, 10% Spandex

\$1 280

## **Braless Bodysuit with Brief**

- Full coverage and compression across target areas: waist, back and derrière
- High-grade fabric
- Adjustable straps
- . Open bust, wear your own bra