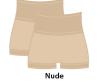

### **MJBS-101** 2 Pack High Waisted Brief

- Fabulous slimming and shaping high waisted brief with tummy support
- •Tummy panel firms, supports and smoothes your stomach
- •A smooth silhouette that eliminates bulge for a no-show look
- •Wear everyday as an under garment for that seamless slimming look
- •Smoothes, supports and firms your rear
- Bum lifting qualities

Solids:90% Nylon, 10% Spandex Heather: 66% Nylon 24% Polyester 10% Spandex

Nude/Black

Mocha /Black

Nude