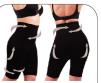

### **MJBS-508** 2 Pack High Waisted Thigh Shaper

- · All over control
- No-roll waist
- · No unsightly seams
- No pinch design
- · All day comfort

- \* All over control
- \* No-roll waist
- \* All day comfort \* No unsightly seams
- \* No pinch design
- \* Bonded technology

\$**13**60 \$3400