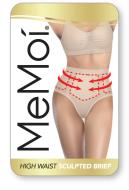

### **MJBT-601** 2 Pack High Waist Sculpted Brief

- Targeted bonded tummy and side panels
- All over smoothing
- Seamless
- Rear lifting

Machine wash cold, gentle cycle with like colors. Use only non-chlorine bleach when needed. Line dry. Do not iron. Fiber Content: 90% Nylon, 10% Spandex

Black/Nude

\$**14**40