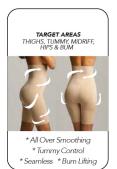

### MJBS-108 2 Pack High Waisted Thigh Shaper

- Fabulous shaping from under bust to mid-thighs
- •Tummy is tucked burn is liftedthighs, hips and midriff are smoothed and supported
- •Support panel firms and smoothes your tummy
- High waist provides longer, smoother shaping
- •Thighs, rear and stomach are supported and feel comfortable

Machine wash warm in washbag, with like colors.

Do not bleach. Tumble dry low. Do not iron. Fiber Content: 90% Nylon, 10% Spandex

Nude/Black

Nude

Black

\* All Over Smoothina \* Tummy Control \* Seamless

TARGET AREAS

TUMMY & MIDRIFF