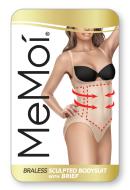

### **MJBT-624 Braless Sculpted Bodysuit with Brief**

- Targeted bonded tummy and side panels
- All over smoothing
- Seamless
- Rear lifting

Machine wash cold, gentle cycle with like colors. Use only non-chlorine bleach when needed. Line dry. Do not iron. Fiber Content: 90% Nylon, 10% Spandex