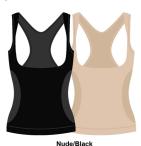

### **MJBS-132** 2 Pack Braless Racerback Tank

- Provides support and compression across the back, tumme and midriff
- · High-grade fabric
- Perfect for deep neck-line garments

Machine wash warm in washbag, with like colors. Do not bleach. Tumble dry low. Do not iron. Fiber Content. 90% Nylon, 10% Spandex

Solids:90% Nylon, 10% Spandex Heather: 66% Nylon 24% Polyester 10% Spandex

Nude/Black

Mocha /Black

Nude