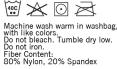

### **MJBS-132** 2 Pack Braless Racerback Tank

- Provides support and compression across the back, tumme and midriff
- · High-grade fabric
- Perfect for deep neck-line garments

Machine wash warm in washbag, with like colors. Do not bleach. Tumble dry low. Do not iron. Fiber Content. 90% Nylon, 10% Spandex