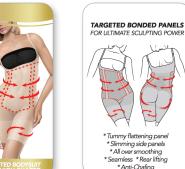

### **MJBT-608** 2 Pack Hight Waist Sculpted Thigh Shaper

- Targeted bonded tummy and side panels
- All over smoothing
- Seamless
- Rear lifting
- Anti-Chafing

Machine wash cold, gentle cycle with like colors. Use only non-chlorine bleach when needed. Line dry. Do not iron. Fiber Content: 90% Nylon, 10% Spandex

Black/Nude