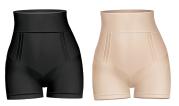

### **MJBT-605** 2 Pack High Waist Sculpted Boy Shorts

- Targeted bonded tummy and side panels
- All over smoothing
- Seamless
- Rear lifting

Machine wash cold, gentle cycle with like colors. Use only non-chlorine bleach when needed. Line dry. Do not iron. Fiber Content: 90% Nylon, 10% Spandex

Black/Nude

\$**14**40 \$36<sup>00</sup>