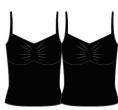

### **MJBS-115** 2 Pack Shaping Cami

- Body shaping camisole supports and smoothes back, tummy and midriff
- Seamless soft cups
- •Thin stretch straps
- Perfect combination of enhancement and shaping
- •Tagless for a comfortable feel
- •Wear everyday as an under garment for that seamless slimming look

Machine wash warm in washbag, with like colors.

Do not bleach. Tumble dry low. Do not iron. Fiber Content: 90% Nylon, 10% Spandex

Nude/Black

Nude

Black

\* All Over Smoothina \* Tummy Control \* Seamless

TARGET AREAS