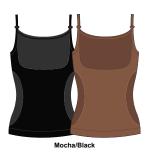

### **MJBS-115** 2 Pack Shaping Cami

- Body shaping camisole supports and smoothes back, tummy and midriff
- Seamless soft cups
- •Thin stretch straps
- Perfect combination of enhancement and shaping
- •Tagless for a comfortable feel
- •Wear everyday as an under garment for that seamless slimming look

Machine wash warm in washbag, with like colors.

Do not bleach. Tumble dry low. Do not iron. Fiber Content: 90% Nylon, 10% Spandex

Nude/Black

Nude

Black

\* All Over Smoothina \* Tummy Control \* Seamless

TARGET AREAS