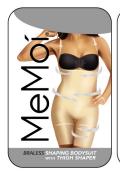

## **Braless Bodysuit with Thigh Shaper**

- . Sculpts from mid-torse to thighs
- Totally seamless look
- All-day support
- Open bust, wear your own bra

Fiber Content: 90% Nylon, 10% Spandex

\$1 280