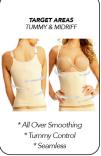

Machine wash warm in washbag, with like colors.

Do not bleach. Tumble dry low. Do not iron. Fiber Content: 90% Nylon, 10% Spandex

Nude/Black

Nude

Black

\* All Over Smoothina \* Tummy Control \* Seamless

TARGET AREAS

TUMMY & MIDRIFF