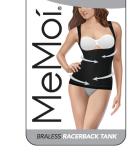

### **MJBS-132** 2 Pack Braless Racerback Tank

- Provides support and compression across the back, tumme and midriff
- · High-grade fabric
- Perfect for deep neck-line garments

Machine wash warm in washbag, with like colors. Do not bleach. Tumble dry low. Do not iron. Fiber Content. 90% Nylon, 10% Spandex