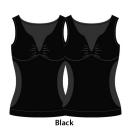

### **MJBS-117** 2 Pack Shaping Tank

- •Seamless body shaping tank provides compression that targets and smoothes the upper and lower back
- •Long length shaping tank tucks into pants and skirts
- •Tones the tummy with comfortable yet firm all day compression
- Comfortable edges lay flat against skin for an invisible look
- •Tagless for comfort