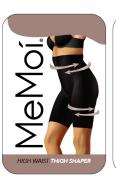

### MJBS-108 2 Pack High Waisted Thigh Shaper

- Fabulous shaping from under bust to mid-thighs
- •Tummy is tucked burn is liftedthighs, hips and midriff are smoothed and supported
- •Support panel firms and smoothes your tummy
- High waist provides longer, smoother shaping
- •Thighs, rear and stomach are supported and feel comfortable

•Seamless band prevents that "after-band" bulge

Mocha/Black