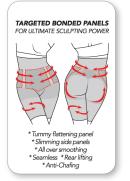

### **MJBT-608** 2 Pack Hight Waist Sculpted Thigh Shaper

- Targeted bonded tummy and side panels
- All over smoothing
- Seamless
- Rear lifting
- Anti-Chafing

Machine wash cold, gentle cycle with like colors. Use only non-chlorine bleach when needed. Line dry. Do not iron. Fiber Content: 90% Nylon, 10% Spandex