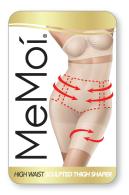

### MJBS-108 2 Pack High Waisted Thigh Shaper

- Fabulous shaping from under bust to mid-thighs
- •Tummy is tucked burn is liftedthighs, hips and midriff are smoothed and supported
- •Support panel firms and smoothes your tummy
- High waist provides longer, smoother shaping
- •Thighs, rear and stomach are supported and feel comfortable

•Seamless band prevents that "after-band" bulge

Mocha/Black