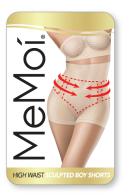

### **MJBS-105** 2 Pack High Waisted Boy Shorts

- •Slimming and shaping high waisted boy shorts
- Supports and smoothes your stomach
- Bum lifting qualities
- •Eliminates bulge and firms your body
- •Wear everyday as an undergarment for that seamless slimming look

\* Tummy Control \*Seamless \*Burn Lifting