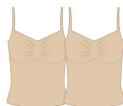

### **MJBS-115** 2 Pack Shaping Cami

- Body shaping camisole supports and smoothes back, tummy and midriff
- Seamless soft cups
- •Thin stretch straps
- Perfect combination of enhancement and shaping
- •Tagless for a comfortable feel
- •Wear everyday as an under garment for that seamless slimming look

Machine wash warm in washbag, with like colors.

Do not bleach. Tumble dry low. Do not iron. Fiber Content: 90% Nylon, 10% Spandex

Nude/Black

Nude

Black

\* All Over Smoothina \* Tummy Control \* Seamless

TARGET AREAS