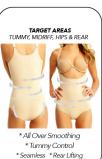

Machine wash warm in washbag, with like colors.

Do not bleach. Tumble dry low. Do not iron. Fiber Content: 90% Nylon, 10% Spandex

Nude/Black

Nude

Black

\* All Over Smoothina \* Tummy Control \* Seamless

TARGET AREAS

TUMMY & MIDRIFF