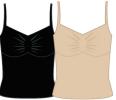

### **MJBS-115** 2 Pack Shaping Cami

- Body shaping camisole supports and smoothes back, tummy and midriff
- Seamless soft cups
- •Thin stretch straps
- Perfect combination of enhancement and shaping
- •Tagless for a comfortable feel
- •Wear everyday as an under garment for that seamless slimming look

Machine wash warm in washbag, with like colors.

Do not bleach. Tumble dry low. Do not iron. Fiber Content: 90% Nylon, 10% Spandex

Nude/Black

Nude

Black

\* All Over Smoothina \* Tummy Control \* Seamless

TARGET AREAS