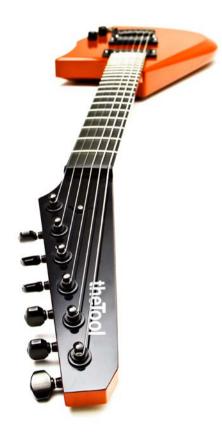

## **theTool** JL

Body: Alder

Neck: American Maple

Fretboard: Ebony Machine Head:

Farida Locking

Nut: Tusq

Bridge: Fixed wrap around

H-H Alnico