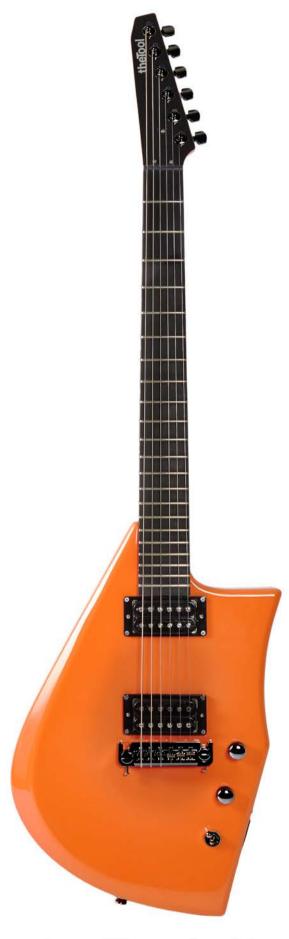

**theTool**<sup>™</sup>**JL** 

Guitar People is proud to announce a new electric guitar. We call it the Tool JL. It represents a new development in our the Tool line.

This time around Guitar People worked with Stockholm designer Jonas Lindkvist and master luthier Arne Arvidsson to create an electric guitar with modern lines and great playability. The minimalistic, Swedish design reveals the essential beauty of the electronic guitar.

A quality guitar with flexible electronics and superb sound, the Tool JL is the result of thirty-five years of guitar making and a vision of the future.

## **theTool** JL

Body: Alder

Neck: American Maple

Fretboard: Ebony Machine Head:

Farida Locking

Nut: Tusq

Bridge: Fixed wrap around

H-H Alnico

648mm

Tonerider

Frets: 22

Pickup:

Scale:

www.guitarpeople.se