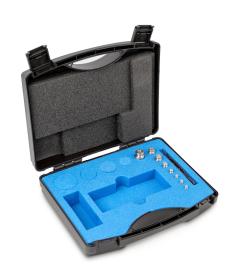

## KERN **344-024**

Weight set, M1, 1 g - 50 g, Knob, stainless steelfine turned, in plastic case

| Optional cases                |             |  |
|-------------------------------|-------------|--|
| Case - Plastic article number | 313-052-400 |  |

| Construction       |                            |
|--------------------|----------------------------|
| Dimension (W×D×H)  | 250×210×75 mm              |
| Shape weight       | Knob                       |
| Material           | stainless steelfine turned |
| Number of weights  | 8                          |
| Case of weight set | in plastic case            |