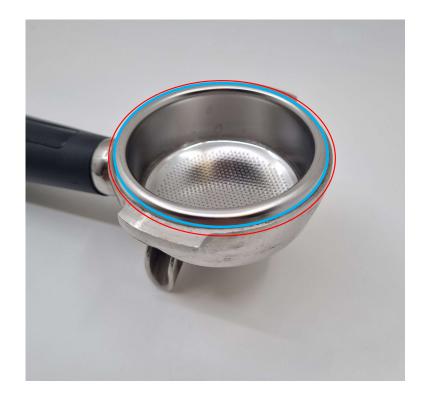

### Problem with Sanremo/Rancilio portafilters (1)

Standard portafilters have the same handle and filter basket outer diameter.

Sanremo/Rancilio portafilters (red line) have a bigger diameter than the filter basket (blue line)