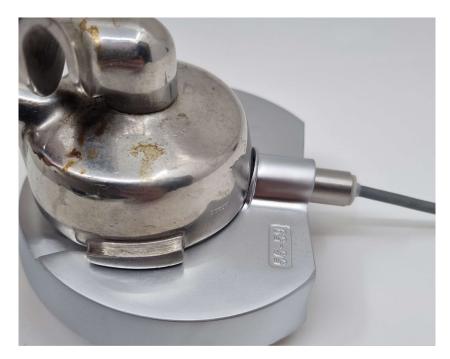

## Problem with Sanremo/Rancilio handles (2)

The portafilter hits the sensor, while the filter basket is not in center of tamper base yet.

Section view PUQpress Q2: Filter basket is in center of tamper base, but the portafilter hits the sensor (blue cirle)