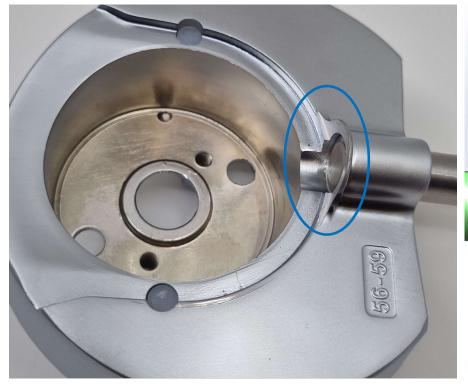

## Problem with Sanremo/Rancilio handles (2)

The portafilter hits the sensor, while the filter basket is not in center of tamper base yet.

Section view PUQpress Q2: Filter basket is in center of tamper base, but the portafilter hits the sensor (blue cirle)