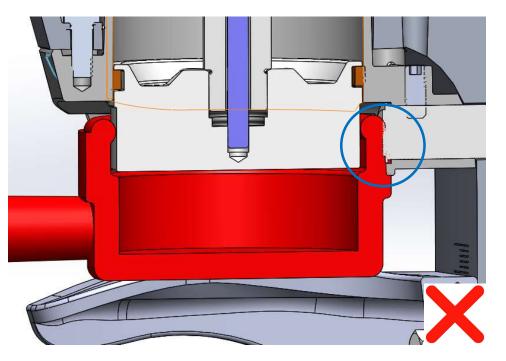

## Problem with Sanremo/Rancilio handles (2)

The portafilter hits the sensor, while the filter basket is not in center of tamper base yet.

Section view PUQpress Q2: Filter basket is in center of tamper base, but the portafilter hits the sensor (blue cirle)

### Solution

The solution is to remove material from the sensor mount as is shown in the blue circle.

The portafilter is in center of the tamper base and doesn't hit the sensor.