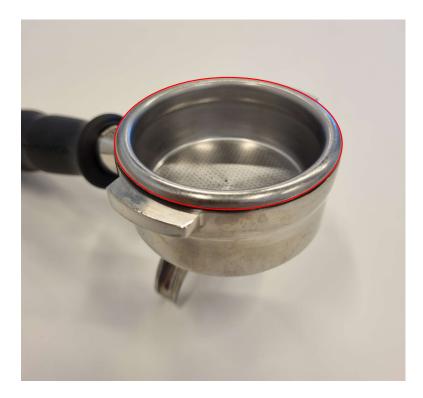

### Problem with Sanremo/Rancilio portafilters (1)

Standard portafilters have the same handle and filter basket outer diameter.

Sanremo/Rancilio portafilters (red line) have a bigger diameter than the filter basket (blue line)