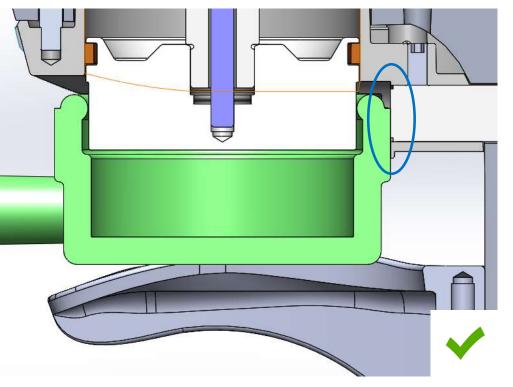

### Solution

The solution is to remove material from the sensor mount as is shown in the blue circle.

The portafilter is in center of the tamper base and doesn't hit the sensor.