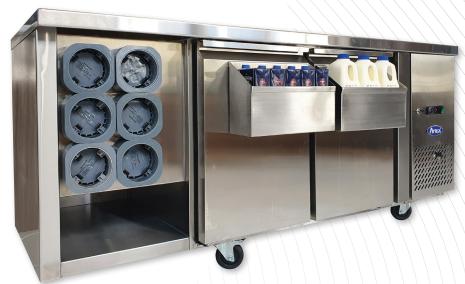

## DESIGNED FOR OPTIMUM WORKFLOW

- > Insulated milk wells on each door (sold separately also)
- > Cup & lid dispensers for fast access
- > Jug rinsers built in (optional)
- > Storage for beans
- > 2 & 3 door options
- > Draw options available for bladders

## **BENEFITS**

- > Improve workflow by 50%
- > Improves stock control, rotation & hygiene
- > Free up work bench space
- > Custom Configuration
- > Front access to compressor
- > Reduces power consumption
- > Improve quality & consistency