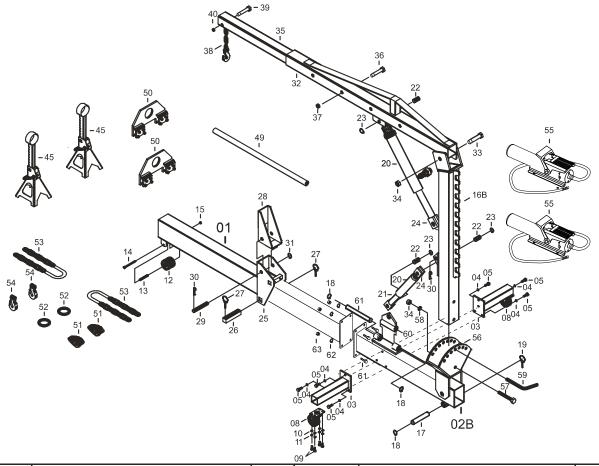

## **Body Straightener with 1.2 Ton Crane - Model 859**

| Parts No                                                                                                                                                                                                                                                                                                                                                                                                                                                                                                                                                                                                                                                                                                                                                                                                                                                                                                                                           |     |                            |     |    |                          |     |  |  |  |  |  |
|----------------------------------------------------------------------------------------------------------------------------------------------------------------------------------------------------------------------------------------------------------------------------------------------------------------------------------------------------------------------------------------------------------------------------------------------------------------------------------------------------------------------------------------------------------------------------------------------------------------------------------------------------------------------------------------------------------------------------------------------------------------------------------------------------------------------------------------------------------------------------------------------------------------------------------------------------|-----|----------------------------|-----|----|--------------------------|-----|--|--|--|--|--|
| 02B     MAIN BEAM (SHORT)     1     31     SNAP-RING"C"       03     FRAME CANNULA     2     32     BOOM       04     SPRING WASHER 10     6     33     BOLT M20"120L       05     BOLT M10"30L     6     34     NUT 3/4"       08     CASTER ASS'Y     2     35     BOOM EXTENSION       09     BOLT M8"20L     8     36     BOLT M16"90       10     SPRING WASHER 8     8     37     NUT M16       11     NUT M8     8     38     HOOK AND CHAIN       12     FRONT WHEEL     2     39     BOLT M14"80L       13     BUSHING     1     40     NUT M14"80L       14     BOLT M8*100L     1     45     SUPPORT STAND       15     NUT M8     1     49     CROSS TUBE       16B     POST     1     50     UNDERBODY SUPPORT CLAMPS       17     SPINDLE     1     51     PULL CLAMPS       18     SNAP-RING"C"     3     52     PULL RING <th></th> <th>DESCRIPTION</th> <th>QTY</th> <th></th> <th>DESCRIPTION</th> <th>QTY</th>                  |     | DESCRIPTION                | QTY |    | DESCRIPTION              | QTY |  |  |  |  |  |
| 03     FRAME CANNULA     2     32     BOOM       04     SPRING WASHER 10     6     33     BOLT M20*120L       05     BOLT M10*30L     6     34     NUT 3/4"       08     CASTERASS'Y     2     35     BOOM EXTENSION       09     BOLT M8*20L     8     36     BOLT M16*90       10     SPRING WASHER 8     8     37     NUT M16*90       11     NUT M8     8     38     HOOK AND CHAIN       12     FRONT WHEEL     2     39     BOLT M14*80L       13     BUSHING     1     40     NUT M14       14     BOLT M8*100L     1     45     SUPPORT STAND       15     NUT M8     1     49     CROSS TUBE       16B     POST     1     50     UNDERBODY SUPPORT CLAMPS       17     SPINDLE     1     51     PULL CLAMPS       18     SNAP-RING"C"     3     52     PULL RING       19     LOCK PIN     1     53     6"X3/8"CHAIN                                                                                                                      | 1   | MAIN BEAM (LONG)           | 1   | 30 | COTTER PIN               | 5   |  |  |  |  |  |
| 03     FRAME CANNULA     2     32     BOOM       04     SPRING WASHER 10     6     33     BOLT M20*120L       05     BOLT M10*30L     6     34     NUT 3/4"       08     CASTER ASS'Y     2     35     BOOM EXTENSION       09     BOLT M8*20L     8     36     BOLT M16*90       10     SPRING WASHER 8     8     37     NUT M16       11     NUT M8     8     38     HOOK AND CHAIN       12     FRONT WHEEL     2     39     BOLT M14*80L       13     BUSHING     1     40     NUT M14*80L       13     BUSHING     1     40     NUT M14*80L       14     BOLT M8*100L     1     45     SUPPORT STAND       15     NUT M8     1     49     CROSS TUBE       16B     POST     1     50     UNDERBODY SUPPORT CLAMPS       17     SPINDLE     1     51     PULL CLAMPS       18     SNAP-RING"C"     3     52     PULL RING                                                                                                                      | 2B  | MAIN BEAM (SHORT)          | 1   | 31 | SNAP-RING"C"             | 1   |  |  |  |  |  |
| 05     BOLT M10*30L     6     34     NUT 3/4"       08     CASTERASS'Y     2     35     BOOM EXTENSION       09     BOLT M8*20L     8     36     BOLT M16*90       10     SPRING WASHER 8     8     37     NUT M16*90       11     NUT M8     8     38     HOOK AND CHAIN       11     POST MHEEL     2     39     BOLT M14*80L       13     BUSHING     1     40     NUT M14       14     BOLT M8*100L     1     45     SUPPORT STAND       15     NUT M8     1     49     CROSS TUBE       16B     POST     1     50     UNDERBODY SUPPORT CLAMPS       17     SPINDLE     1     51     PULL CLAMPS       18     SNAP-RING"C"     3     52     PULL RING       19     LOCK PIN     1     53     6"X3/8"CHAIN       20     CYLINDER     2     54     3/8"HOOK       21     ADAPTER     2     55     AIR HYDRAULIC FOOT PUMP                                                                                                                       | 3   | FRAME CANNULA              | 2   | 32 | BOOM                     | 1   |  |  |  |  |  |
| 08     CASTERASS'Y     2     35     BOOM EXTENSION       09     BOLT M8*20L     8     36     BOLT M16*90       10     SPRING WASHER 8     8     37     NUT M16       11     NUT M8     8     38     HOOK AND CHAIN       12     FRONT WHEEL     2     39     BOLT M14*80L       13     BUSHING     1     40     NUT M14       14     BOLT M8*100L     1     45     SUPPORT STAND       15     NUT M8     1     49     CROSS TUBE       16B     POST     1     50     UNDERBODY SUPPORT CLAMPS       17     SPINDLE     1     51     PULL CLAMPS       18     SNAP-RING"C"     3     52     PULL RING       19     LOCK PIN     1     53     6"X3/8"CHAIN       20     CYLINDER     2     54     3/8"HOOK       21     ADAPTER     2     55     AIR HYDRAULIC FOOT PUMP       22     SPINDLE     4     56     TILTING SUPPORT                                                                                                                       | 4   | SPRING WASHER 10           | 6   | 33 | BOLT M20*120L            | 1   |  |  |  |  |  |
| 09     BOLT M8*20L     8     36     BOLT M16*90       10     SPRING WASHER 8     8     37     NUT M16       11     NUT M8     8     38     HOOK AND CHAIN       12     FRONT WHEEL     2     39     BOLT M14*80L       13     BUSHING     1     40     NUT M14       14     BOLT M8*100L     1     45     SUPPORT STAND       15     NUT M8     1     49     CROSS TUBE       16B     POST     1     50     UNDERBODY SUPPORT CLAMPS       17     SPINDLE     1     51     PULL CLAMPS       18     SNAP-RING"C"     3     52     PULL RING       19     LOCK PIN     1     53     6"X3/8"CHAIN       20     CYLINDER     2     54     3/8"HOOK       21     ADAPTER     2     55     AIR HYDRAULIC FOOT PUMP       22     SPINDLE     4     56     TILTING SUPPORT       23     SNAP-RING"C"     4     57     BOLT M18*150L                                                                                                                       | 5   | BOLT M10*30L               | 6   |    | NUT 3/4"                 | 2   |  |  |  |  |  |
| 10                                                                                                                                                                                                                                                                                                                                                                                                                                                                                                                                                                                                                                                                                                                                                                                                                                                                                                                                                 | 8   | CASTER ASS'Y               | 2   | 35 | BOOM EXTENSION           | 1   |  |  |  |  |  |
| 11     NUT M8     8     38     HOOK AND CHAIN       12     FRONT WHEEL     2     39     BOLT M14*80L       13     BUSHING     1     40     NUT M14       14     BOLT M8*100L     1     45     SUPPORT STAND       15     NUT M8     1     49     CROSS TUBE       16B     POST     1     50     UNDERBODY SUPPORT CLAMPS       17     SPINDLE     1     51     PULL CLAMPS       18     SNAP-RING"C"     3     52     PULL RING       19     LOCK PIN     1     53     6"X3/8"CHAIN       20     CYLINDER     2     54     3/8"HOOK       21     ADAPTER     2     55     AIR HYDRAULIC FOOT PUMP       22     SPINDLE     4     56     TILTING SUPPORT       23     SNAP-RING"C"     4     57     BOLT M18*150L       24     ADAPTER     2     58     SPRING WASHER       25     MULTI-POSITION ANCHOR POST     1     59     LOCK PIN                                                                                                             | 9   | BOLT M8*20L                | 8   | 36 | BOLT M16*90              | 1   |  |  |  |  |  |
| 12     FRONT WHEEL     2     39     BOLT M14*80L       13     BUSHING     1     40     NUT M14       14     BOLT M8*100L     1     45     SUPPORT STAND       15     NUT M8     1     49     CROSS TUBE       16B     POST     1     50     UNDERBODY SUPPORT CLAMPS       17     SPINDLE     1     51     PULL CLAMPS       18     SNAP-RING"C"     3     52     PULL RING       19     LOCK PIN     1     53     6"X3/8"CHAIN       20     CYLINDER     2     54     3/8"HOOK       21     ADAPTER     2     55     AIR HYDRAULIC FOOT PUMP       22     SPINDLE     4     56     TILTING SUPPORT       23     SNAP-RING"C"     4     57     BOLT M18*150L       24     ADAPTER     2     58     SPRING WASHER       25     MULTI-POSITION ANCHOR POST     1     59     LOCK PIN       26     STOP BLOCK     1     60     SUPPORT                                                                                                                | 0   | SPRING WASHER 8            |     | 37 | NUT M16                  | 1   |  |  |  |  |  |
| 13     BUSHING     1     40     NUT     M14       14     BOLT     M8*100L     1     45     SUPPORT STAND       15     NUT     M8     1     49     CROSS TUBE       16B     POST     1     50     UNDERBODY SUPPORT CLAMPS       17     SPINDLE     1     51     PULL CLAMPS       18     SNAP-RING"C"     3     52     PULL RING       19     LOCK PIN     1     53     6"X3/8"CHAIN       20     CYLINDER     2     54     3/8"HOOK       21     ADAPTER     2     55     AIR HYDRAULIC FOOT PUMP       22     SPINDLE     4     56     TILTING SUPPORT       23     SNAP-RING"C"     4     57     BOLT M18*150L       24     ADAPTER     2     58     SPRING WASHER       25     MULTI-POSITION ANCHOR POST     1     59     LOCK PIN       26     STOP BLOCK     1     60     SUPPORT       27     PIN     2     61                                                                                                                             | 1   | NUT M8                     | 8   | 38 | HOOK AND CHAIN           | 1   |  |  |  |  |  |
| 14     BOLT M8*100L     1     45     SUPPORT STAND       15     NUT M8     1     49     CROSS TUBE       16B     POST     1     50     UNDERBODY SUPPORT CLAMPS       17     SPINDLE     1     51     PULL CLAMPS       18     SNAP-RING"C"     3     52     PULL RING       19     LOCK PIN     1     53     6"X3/8"CHAIN       20     CYLINDER     2     54     3/8"HOOK       21     ADAPTER     2     55     AIR HYDRAULIC FOOT PUMP       22     SPINDLE     4     56     TILTING SUPPORT       23     SNAP-RING"C"     4     57     BOLT M18*150L       24     ADAPTER     2     58     SPRING WASHER       25     MULTI-POSITION ANCHOR POST     1     59     LOCK PIN       26     STOP BLOCK     1     60     SUPPORT       27     PIN     2     61     BOLT M14*45       28     ANCHOR POST UPPER BRACKET     1     62     SPRING WASHER 10 </td <td>2</td> <td>FRONT WHEEL</td> <td>2</td> <td>39</td> <td>BOLT M14*80L</td> <td>1</td> | 2   | FRONT WHEEL                | 2   | 39 | BOLT M14*80L             | 1   |  |  |  |  |  |
| 15     NUT M8     1     49     CROSS TUBE       16B     POST     1     50     UNDERBODY SUPPORT CLAMPS       17     SPINDLE     1     51     PULL CLAMPS       18     SNAP-RING"C"     3     52     PULL RING       19     LOCK PIN     1     53     6"X3/8"CHAIN       20     CYLINDER     2     54     3/8"HOOK       21     ADAPTER     2     55     AIR HYDRAULIC FOOT PUMP       22     SPINDLE     4     56     TILTING SUPPORT       23     SNAP-RING"C"     4     57     BOLT M18*150L       24     ADAPTER     2     58     SPRING WASHER       25     MULTI-POSITION ANCHOR POST     1     59     LOCK PIN       26     STOP BLOCK     1     60     SUPPORT       27     PIN     2     61     BOLT M14*45       28     ANCHOR POST UPPER BRACKET     1     62     SPRING WASHER 10                                                                                                                                                       | 3   | BUSHING                    | 1   | 40 | NUT M14                  | 3   |  |  |  |  |  |
| 16B     POST     1     50     UNDERBODY SUPPORT CLAMPS       17     SPINDLE     1     51     PULL CLAMPS       18     SNAP-RING"C"     3     52     PULL RING       19     LOCK PIN     1     53     6"X3/8"CHAIN       20     CYLINDER     2     54     3/8"HOOK       21     ADAPTER     2     55     AIR HYDRAULIC FOOT PUMP       22     SPINDLE     4     56     TILTING SUPPORT       23     SNAP-RING"C"     4     57     BOLT M18*150L       24     ADAPTER     2     58     SPRING WASHER       25     MULTI-POSITION ANCHOR POST     1     59     LOCK PIN       26     STOP BLOCK     1     60     SUPPORT       27     PIN     2     61     BOLT M14*45       28     ANCHOR POST UPPER BRACKET     1     62     SPRING WASHER 10                                                                                                                                                                                                       | 4   | BOLT M8*100L               | 1   | 45 | SUPPORT STAND            | 2   |  |  |  |  |  |
| 17     SPINDLE     1     51     PULL CLAMPS       18     SNAP-RING"C"     3     52     PULL RING       19     LOCK PIN     1     53     6"X3/8"CHAIN       20     CYLINDER     2     54     3/8"HOOK       21     ADAPTER     2     55     AIR HYDRAULIC FOOT PUMP       22     SPINDLE     4     56     TILTING SUPPORT       23     SNAP-RING"C"     4     57     BOLT M18*150L       24     ADAPTER     2     58     SPRING WASHER       25     MULTI-POSITION ANCHOR POST     1     59     LOCK PIN       26     STOP BLOCK     1     60     SUPPORT       27     PIN     2     61     BOLT M14*45       28     ANCHOR POST UPPER BRACKET     1     62     SPRING WASHER 10                                                                                                                                                                                                                                                                    | 5   | NUT M8                     | 1   | 49 | CROSS TUBE               | 1   |  |  |  |  |  |
| 17     SI INDEE     1     51     FOLE GEAMIN G       18     SNAP-RING"C"     3     52     PULL RING       19     LOCK PIN     1     53     6"X3/8"CHAIN       20     CYLINDER     2     54     3/8"HOOK       21     ADAPTER     2     55     AIR HYDRAULIC FOOT PUMP       22     SPINDLE     4     56     TILTING SUPPORT       23     SNAP-RING"C"     4     57     BOLT M18*150L       24     ADAPTER     2     58     SPRING WASHER       25     MULTI-POSITION ANCHOR POST     1     59     LOCK PIN       26     STOP BLOCK     1     60     SUPPORT       27     PIN     2     61     BOLT M14*45       28     ANCHOR POST UPPER BRACKET     1     62     SPRING WASHER 10                                                                                                                                                                                                                                                                 | SB  | POST                       | 1   | 50 | UNDERBODY SUPPORT CLAMPS | 2   |  |  |  |  |  |
| 19     LOCK PIN     1     53     6"X3/8"CHAIN       20     CYLINDER     2     54     3/8"HOOK       21     ADAPTER     2     55     AIR HYDRAULIC FOOT PUMP       22     SPINDLE     4     56     TILTING SUPPORT       23     SNAP-RING"C"     4     57     BOLT M18*150L       24     ADAPTER     2     58     SPRING WASHER       25     MULTI-POSITION ANCHOR POST     1     59     LOCK PIN       26     STOP BLOCK     1     60     SUPPORT       27     PIN     2     61     BOLT M14*45       28     ANCHOR POST UPPER BRACKET     1     62     SPRING WASHER 10                                                                                                                                                                                                                                                                                                                                                                           | 7   | SPINDLE                    | 1   | 51 | PULL CLAMPS              | 2   |  |  |  |  |  |
| 20     CYLINDER     2     54     3/8"HOOK       21     ADAPTER     2     55     AIR HYDRAULIC FOOT PUMP       22     SPINDLE     4     56     TILTING SUPPORT       23     SNAP-RING"C"     4     57     BOLT M18*150L       24     ADAPTER     2     58     SPRING WASHER       25     MULTI-POSITION ANCHOR POST     1     59     LOCK PIN       26     STOP BLOCK     1     60     SUPPORT       27     PIN     2     61     BOLT M14*45       28     ANCHOR POST UPPER BRACKET     1     62     SPRING WASHER 10                                                                                                                                                                                                                                                                                                                                                                                                                               | 8   | SNAP-RING"C"               | 3   | 52 | PULL RING                | 2   |  |  |  |  |  |
| 21     ADAPTER     2     55     AIR HYDRAULIC FOOT PUMP       22     SPINDLE     4     56     TILTING SUPPORT       23     SNAP-RING"C"     4     57     BOLT M18*150L       24     ADAPTER     2     58     SPRING WASHER       25     MULTI-POSITION ANCHOR POST     1     59     LOCK PIN       26     STOP BLOCK     1     60     SUPPORT       27     PIN     2     61     BOLT M14*45       28     ANCHOR POST UPPER BRACKET     1     62     SPRING WASHER 10                                                                                                                                                                                                                                                                                                                                                                                                                                                                               | 9   | LOCK PIN                   |     | 53 | 6"X3/8"CHAIN             | 2   |  |  |  |  |  |
| 22     SPINDLE     4     56     TILTING SUPPORT       23     SNAP-RING"C"     4     57     BOLT M18*150L       24     ADAPTER     2     58     SPRING WASHER       25     MULTI-POSITION ANCHOR POST     1     59     LOCK PIN       26     STOP BLOCK     1     60     SUPPORT       27     PIN     2     61     BOLT M14*45       28     ANCHOR POST UPPER BRACKET     1     62     SPRING WASHER 10                                                                                                                                                                                                                                                                                                                                                                                                                                                                                                                                             | 0   | CYLINDER                   |     | 54 | 3/8"HOOK                 | 2   |  |  |  |  |  |
| 23     SNAP-RING"C"     4     57     BOLT M18*150L       24     ADAPTER     2     58     SPRING WASHER       25     MULTI-POSITION ANCHOR POST     1     59     LOCK PIN       26     STOP BLOCK     1     60     SUPPORT       27     PIN     2     61     BOLT M14*45       28     ANCHOR POST UPPER BRACKET     1     62     SPRING WASHER 10                                                                                                                                                                                                                                                                                                                                                                                                                                                                                                                                                                                                   | 1   | ADAPTER                    | 2   | 55 | AIR HYDRAULIC FOOT PUMP  | 2   |  |  |  |  |  |
| 24     ADAPTER     2     58     SPRING WASHER       25     MULTI-POSITION ANCHOR POST     1     59     LOCK PIN       26     STOP BLOCK     1     60     SUPPORT       27     PIN     2     61     BOLT M14*45       28     ANCHOR POST UPPER BRACKET     1     62     SPRING WASHER 10                                                                                                                                                                                                                                                                                                                                                                                                                                                                                                                                                                                                                                                            | 2   | SPINDLE                    | 4   | 56 | TILTING SUPPORT          | 1   |  |  |  |  |  |
| 25     MULTI-POSITION ANCHOR POST     1     59     LOCK PIN       26     STOP BLOCK     1     60     SUPPORT       27     PIN     2     61     BOLT M14*45       28     ANCHOR POST UPPER BRACKET     1     62     SPRING WASHER 10                                                                                                                                                                                                                                                                                                                                                                                                                                                                                                                                                                                                                                                                                                                | 3   | SNAP-RING"C"               | 4   | 57 | BOLT M18*150L            | 1   |  |  |  |  |  |
| 25     MULTI-POSITION ANCHOR POST     1     59     LOCK PIN       26     STOP BLOCK     1     60     SUPPORT       27     PIN     2     61     BOLT M14*45       28     ANCHOR POST UPPER BRACKET     1     62     SPRING WASHER 10                                                                                                                                                                                                                                                                                                                                                                                                                                                                                                                                                                                                                                                                                                                |     | ADAPTER                    | 2   | 58 | SPRING WASHER            | 1   |  |  |  |  |  |
| 27     PIN     2     61     BOLT M14*45       28     ANCHOR POST UPPER BRACKET     1     62     SPRING WASHER 10                                                                                                                                                                                                                                                                                                                                                                                                                                                                                                                                                                                                                                                                                                                                                                                                                                   | 5   | MULTI-POSITION ANCHOR POST | 1   | 59 |                          | 1   |  |  |  |  |  |
| 28 ANCHOR POST UPPER BRACKET 1 62 SPRING WASHER 10                                                                                                                                                                                                                                                                                                                                                                                                                                                                                                                                                                                                                                                                                                                                                                                                                                                                                                 |     | STOP BLOCK                 | 1   | 60 | SUPPORT                  | 1   |  |  |  |  |  |
|                                                                                                                                                                                                                                                                                                                                                                                                                                                                                                                                                                                                                                                                                                                                                                                                                                                                                                                                                    | 7   | PIN                        | 2   | 61 | BOLT M14*45              | 4   |  |  |  |  |  |
| 29 SPINDLE 1 63 NUT M44                                                                                                                                                                                                                                                                                                                                                                                                                                                                                                                                                                                                                                                                                                                                                                                                                                                                                                                            | 8 A | ANCHOR POST UPPER BRACKET  | 1   |    | SPRING WASHER 10         | 4   |  |  |  |  |  |
| 20   OF INDIC   1 00   NOT MIT4                                                                                                                                                                                                                                                                                                                                                                                                                                                                                                                                                                                                                                                                                                                                                                                                                                                                                                                    | 9   | SPINDLE                    | 1   | 63 | NUT M14                  | 4   |  |  |  |  |  |