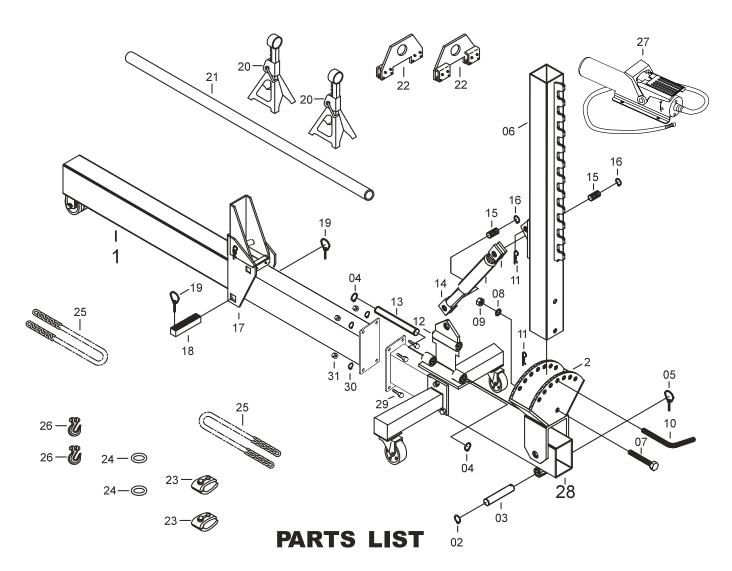

| PARTS<br>NO | DESCRIPTION      | QTY | PARTS<br>NO | DESCRIPTION                | QTY |
|-------------|------------------|-----|-------------|----------------------------|-----|
| 01          | MAIN BEAM (LONG) | 1   | 17          | MULTI-POSITION ANCHOR POST | 1   |
| 02          | TILTING SUPPORT  | 1   | 18          | STOP BLOCK                 | 1   |
| 03          | SPINDLE          | 1   | 19          | PIN                        | 2   |
| 04          | SNAP-RING"C"     | 3   | 20          | SUPPORT STAND              | 2   |
| 05          | PIN              | 1   | 21          | CROSS TUBE                 | 1   |
| 06          | POST             | 1   | 22          | UNDERBODY SUPPORT CLAMPS   | 2   |
| 07          | BOLT 3*4"X7"     | 1   | 23          | PULL CLAMPS                | 2   |
| 08          | SPRING WASHER    | 1   | 24          | PULL RING                  | 2   |
| 09          | NUT 3/4"         | 1   | 25          | 6"X3/8"CHAIN               | 2   |
| 10          | LOCK PIN         | 1   | 26          | 3/8 HOOK                   | 2   |
| 11          | COTTER PIN       | 4   | 27          | AIR HYDRAULIC FOOT PUMP    | 1   |
| 12          | SUPPORT          | 1   | 28          | MAIN BEAM (SHORT)          | 1   |
| 13          | SPINDLE          | 1   | 29          | BOLT M14*45                | 4   |
| 14          | 10 TON RAM       | 1   | 30          | SPRING WASHER 14           | 4   |
| 15          | SPINDLE          | 2   | 31          | NUT M14                    | 4   |
| 16          | SNAP-RING"C"     | 2   |             |                            |     |