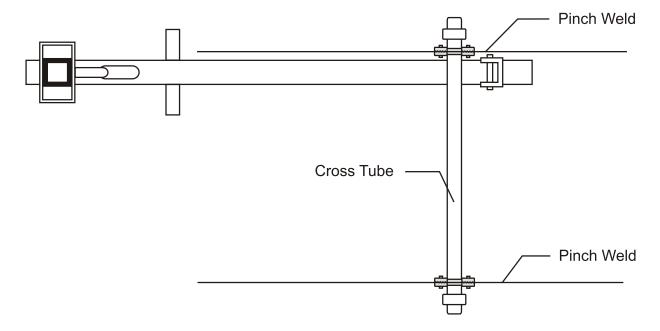

For pulling one side only, it is best to attach the cross tube to both rocker panels. Anchor your body straightener to the cross tube. This will prevent unwanted rolling of the underbody clamps on the pinch weld.

The underbody clamp secures to the pinch welds allow more versatile positioning of the body straightener.