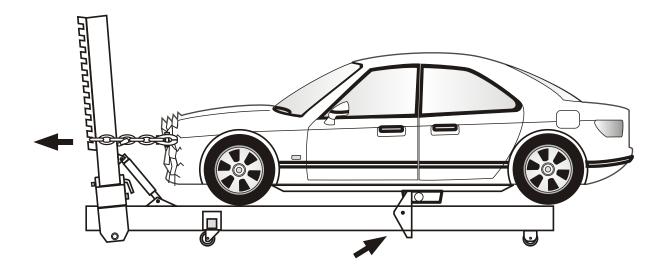

### How to Set Up The Frame Straightener

Frames and bodies are bent and distorted by collision with a relatively large area of the car bearing the impact. However, the correction procedure utilizes, powerful, concentrated loads at key points which can cause local crushing of frame members, etc., if these points are not properly padded to spread the load over a large area. Illustration of recommended anchoring procedures are shown below for efficient use of the under body anchoring system.

For pulling one side only, it is best to attach the cross tube to both rocker panels. Anchor your body straightener to the cross tube. This will prevent unwanted rolling of the underbody clamps on the pinch weld.

The underbody clamp secures to the pinch welds allow more versatile positioning of the body straightener.

## **Setup for Frontal Collision**

This is a basic pulling and stretching operation. With the car firmly supported on safety stands, place the body staightener under the frame rail to be corrected. Anchor the body straightener to the frame or the pinch weld with underbody clamps.