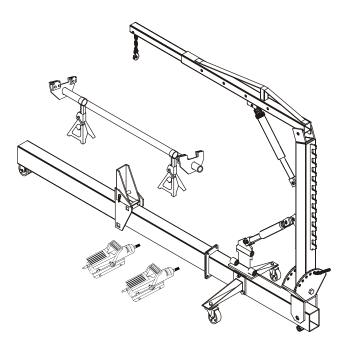

## **Body Straightener with 1.2 Ton Crane - Model 859**

| Parts No                                                                                                                                                                                                                                                                                                                                                                                                                                                                                                                                                                                                                                                                                                                                                                                                                                                                                                                                           |     |                            |     |    |                          |     |  |  |  |  |  |
|----------------------------------------------------------------------------------------------------------------------------------------------------------------------------------------------------------------------------------------------------------------------------------------------------------------------------------------------------------------------------------------------------------------------------------------------------------------------------------------------------------------------------------------------------------------------------------------------------------------------------------------------------------------------------------------------------------------------------------------------------------------------------------------------------------------------------------------------------------------------------------------------------------------------------------------------------|-----|----------------------------|-----|----|--------------------------|-----|--|--|--|--|--|
| 02B     MAIN BEAM (SHORT)     1     31     SNAP-RING"C"       03     FRAME CANNULA     2     32     BOOM       04     SPRING WASHER 10     6     33     BOLT M20"120L       05     BOLT M10"30L     6     34     NUT 3/4"       08     CASTER ASS'Y     2     35     BOOM EXTENSION       09     BOLT M8"20L     8     36     BOLT M16"90       10     SPRING WASHER 8     8     37     NUT M16       11     NUT M8     8     38     HOOK AND CHAIN       12     FRONT WHEEL     2     39     BOLT M14"80L       13     BUSHING     1     40     NUT M14"80L       14     BOLT M8*100L     1     45     SUPPORT STAND       15     NUT M8     1     49     CROSS TUBE       16B     POST     1     50     UNDERBODY SUPPORT CLAMPS       17     SPINDLE     1     51     PULL CLAMPS       18     SNAP-RING"C"     3     52     PULL RING <th></th> <th>DESCRIPTION</th> <th>QTY</th> <th></th> <th>DESCRIPTION</th> <th>QTY</th>                  |     | DESCRIPTION                | QTY |    | DESCRIPTION              | QTY |  |  |  |  |  |
| 03     FRAME CANNULA     2     32     BOOM       04     SPRING WASHER 10     6     33     BOLT M20*120L       05     BOLT M10*30L     6     34     NUT 3/4"       08     CASTERASS'Y     2     35     BOOM EXTENSION       09     BOLT M8*20L     8     36     BOLT M16*90       10     SPRING WASHER 8     8     37     NUT M16*90       11     NUT M8     8     38     HOOK AND CHAIN       12     FRONT WHEEL     2     39     BOLT M14*80L       13     BUSHING     1     40     NUT M14       14     BOLT M8*100L     1     45     SUPPORT STAND       15     NUT M8     1     49     CROSS TUBE       16B     POST     1     50     UNDERBODY SUPPORT CLAMPS       17     SPINDLE     1     51     PULL CLAMPS       18     SNAP-RING"C"     3     52     PULL RING       19     LOCK PIN     1     53     6"X3/8"CHAIN                                                                                                                      | 1   | MAIN BEAM (LONG)           | 1   | 30 | COTTER PIN               | 5   |  |  |  |  |  |
| 03     FRAME CANNULA     2     32     BOOM       04     SPRING WASHER 10     6     33     BOLT M20*120L       05     BOLT M10*30L     6     34     NUT 3/4"       08     CASTER ASS'Y     2     35     BOOM EXTENSION       09     BOLT M8*20L     8     36     BOLT M16*90       10     SPRING WASHER 8     8     37     NUT M16       11     NUT M8     8     38     HOOK AND CHAIN       12     FRONT WHEEL     2     39     BOLT M14*80L       13     BUSHING     1     40     NUT M14*80L       13     BUSHING     1     40     NUT M14*80L       14     BOLT M8*100L     1     45     SUPPORT STAND       15     NUT M8     1     49     CROSS TUBE       16B     POST     1     50     UNDERBODY SUPPORT CLAMPS       17     SPINDLE     1     51     PULL CLAMPS       18     SNAP-RING"C"     3     52     PULL RING                                                                                                                      | 2B  | MAIN BEAM (SHORT)          | 1   | 31 | SNAP-RING"C"             | 1   |  |  |  |  |  |
| 05     BOLT M10*30L     6     34     NUT 3/4"       08     CASTERASS'Y     2     35     BOOM EXTENSION       09     BOLT M8*20L     8     36     BOLT M16*90       10     SPRING WASHER 8     8     37     NUT M16*90       11     NUT M8     8     38     HOOK AND CHAIN       11     POST MHEEL     2     39     BOLT M14*80L       13     BUSHING     1     40     NUT M14       14     BOLT M8*100L     1     45     SUPPORT STAND       15     NUT M8     1     49     CROSS TUBE       16B     POST     1     50     UNDERBODY SUPPORT CLAMPS       17     SPINDLE     1     51     PULL CLAMPS       18     SNAP-RING"C"     3     52     PULL RING       19     LOCK PIN     1     53     6"X3/8"CHAIN       20     CYLINDER     2     54     3/8"HOOK       21     ADAPTER     2     55     AIR HYDRAULIC FOOT PUMP                                                                                                                       | 3   | FRAME CANNULA              | 2   | 32 | BOOM                     | 1   |  |  |  |  |  |
| 08     CASTERASS'Y     2     35     BOOM EXTENSION       09     BOLT M8*20L     8     36     BOLT M16*90       10     SPRING WASHER 8     8     37     NUT M16       11     NUT M8     8     38     HOOK AND CHAIN       12     FRONT WHEEL     2     39     BOLT M14*80L       13     BUSHING     1     40     NUT M14       14     BOLT M8*100L     1     45     SUPPORT STAND       15     NUT M8     1     49     CROSS TUBE       16B     POST     1     50     UNDERBODY SUPPORT CLAMPS       17     SPINDLE     1     51     PULL CLAMPS       18     SNAP-RING"C"     3     52     PULL RING       19     LOCK PIN     1     53     6"X3/8"CHAIN       20     CYLINDER     2     54     3/8"HOOK       21     ADAPTER     2     55     AIR HYDRAULIC FOOT PUMP       22     SPINDLE     4     56     TILTING SUPPORT                                                                                                                       | 4   | SPRING WASHER 10           | 6   | 33 | BOLT M20*120L            | 1   |  |  |  |  |  |
| 09     BOLT M8*20L     8     36     BOLT M16*90       10     SPRING WASHER 8     8     37     NUT M16       11     NUT M8     8     38     HOOK AND CHAIN       12     FRONT WHEEL     2     39     BOLT M14*80L       13     BUSHING     1     40     NUT M14       14     BOLT M8*100L     1     45     SUPPORT STAND       15     NUT M8     1     49     CROSS TUBE       16B     POST     1     50     UNDERBODY SUPPORT CLAMPS       17     SPINDLE     1     51     PULL CLAMPS       18     SNAP-RING"C"     3     52     PULL RING       19     LOCK PIN     1     53     6"X3/8"CHAIN       20     CYLINDER     2     54     3/8"HOOK       21     ADAPTER     2     55     AIR HYDRAULIC FOOT PUMP       22     SPINDLE     4     56     TILTING SUPPORT       23     SNAP-RING"C"     4     57     BOLT M18*150L                                                                                                                       | 5   | BOLT M10*30L               | 6   |    | NUT 3/4"                 | 2   |  |  |  |  |  |
| 10                                                                                                                                                                                                                                                                                                                                                                                                                                                                                                                                                                                                                                                                                                                                                                                                                                                                                                                                                 | 8   | CASTER ASS'Y               | 2   | 35 | BOOM EXTENSION           | 1   |  |  |  |  |  |
| 11     NUT M8     8     38     HOOK AND CHAIN       12     FRONT WHEEL     2     39     BOLT M14*80L       13     BUSHING     1     40     NUT M14       14     BOLT M8*100L     1     45     SUPPORT STAND       15     NUT M8     1     49     CROSS TUBE       16B     POST     1     50     UNDERBODY SUPPORT CLAMPS       17     SPINDLE     1     51     PULL CLAMPS       18     SNAP-RING"C"     3     52     PULL RING       19     LOCK PIN     1     53     6"X3/8"CHAIN       20     CYLINDER     2     54     3/8"HOOK       21     ADAPTER     2     55     AIR HYDRAULIC FOOT PUMP       22     SPINDLE     4     56     TILTING SUPPORT       23     SNAP-RING"C"     4     57     BOLT M18*150L       24     ADAPTER     2     58     SPRING WASHER       25     MULTI-POSITION ANCHOR POST     1     59     LOCK PIN                                                                                                             | 9   | BOLT M8*20L                | 8   | 36 | BOLT M16*90              | 1   |  |  |  |  |  |
| 12     FRONT WHEEL     2     39     BOLT M14*80L       13     BUSHING     1     40     NUT M14       14     BOLT M8*100L     1     45     SUPPORT STAND       15     NUT M8     1     49     CROSS TUBE       16B     POST     1     50     UNDERBODY SUPPORT CLAMPS       17     SPINDLE     1     51     PULL CLAMPS       18     SNAP-RING"C"     3     52     PULL RING       19     LOCK PIN     1     53     6"X3/8"CHAIN       20     CYLINDER     2     54     3/8"HOOK       21     ADAPTER     2     55     AIR HYDRAULIC FOOT PUMP       22     SPINDLE     4     56     TILTING SUPPORT       23     SNAP-RING"C"     4     57     BOLT M18*150L       24     ADAPTER     2     58     SPRING WASHER       25     MULTI-POSITION ANCHOR POST     1     59     LOCK PIN       26     STOP BLOCK     1     60     SUPPORT                                                                                                                | 0   | SPRING WASHER 8            |     | 37 | NUT M16                  | 1   |  |  |  |  |  |
| 13     BUSHING     1     40     NUT     M14       14     BOLT     M8*100L     1     45     SUPPORT STAND       15     NUT     M8     1     49     CROSS TUBE       16B     POST     1     50     UNDERBODY SUPPORT CLAMPS       17     SPINDLE     1     51     PULL CLAMPS       18     SNAP-RING"C"     3     52     PULL RING       19     LOCK PIN     1     53     6"X3/8"CHAIN       20     CYLINDER     2     54     3/8"HOOK       21     ADAPTER     2     55     AIR HYDRAULIC FOOT PUMP       22     SPINDLE     4     56     TILTING SUPPORT       23     SNAP-RING"C"     4     57     BOLT M18*150L       24     ADAPTER     2     58     SPRING WASHER       25     MULTI-POSITION ANCHOR POST     1     59     LOCK PIN       26     STOP BLOCK     1     60     SUPPORT       27     PIN     2     61                                                                                                                             | 1   | NUT M8                     | 8   | 38 | HOOK AND CHAIN           | 1   |  |  |  |  |  |
| 14     BOLT M8*100L     1     45     SUPPORT STAND       15     NUT M8     1     49     CROSS TUBE       16B     POST     1     50     UNDERBODY SUPPORT CLAMPS       17     SPINDLE     1     51     PULL CLAMPS       18     SNAP-RING"C"     3     52     PULL RING       19     LOCK PIN     1     53     6"X3/8"CHAIN       20     CYLINDER     2     54     3/8"HOOK       21     ADAPTER     2     55     AIR HYDRAULIC FOOT PUMP       22     SPINDLE     4     56     TILTING SUPPORT       23     SNAP-RING"C"     4     57     BOLT M18*150L       24     ADAPTER     2     58     SPRING WASHER       25     MULTI-POSITION ANCHOR POST     1     59     LOCK PIN       26     STOP BLOCK     1     60     SUPPORT       27     PIN     2     61     BOLT M14*45       28     ANCHOR POST UPPER BRACKET     1     62     SPRING WASHER 10 </td <td>2</td> <td>FRONT WHEEL</td> <td>2</td> <td>39</td> <td>BOLT M14*80L</td> <td>1</td> | 2   | FRONT WHEEL                | 2   | 39 | BOLT M14*80L             | 1   |  |  |  |  |  |
| 15     NUT M8     1     49     CROSS TUBE       16B     POST     1     50     UNDERBODY SUPPORT CLAMPS       17     SPINDLE     1     51     PULL CLAMPS       18     SNAP-RING"C"     3     52     PULL RING       19     LOCK PIN     1     53     6"X3/8"CHAIN       20     CYLINDER     2     54     3/8"HOOK       21     ADAPTER     2     55     AIR HYDRAULIC FOOT PUMP       22     SPINDLE     4     56     TILTING SUPPORT       23     SNAP-RING"C"     4     57     BOLT M18*150L       24     ADAPTER     2     58     SPRING WASHER       25     MULTI-POSITION ANCHOR POST     1     59     LOCK PIN       26     STOP BLOCK     1     60     SUPPORT       27     PIN     2     61     BOLT M14*45       28     ANCHOR POST UPPER BRACKET     1     62     SPRING WASHER 10                                                                                                                                                       | 3   | BUSHING                    | 1   | 40 | NUT M14                  | 3   |  |  |  |  |  |
| 16B     POST     1     50     UNDERBODY SUPPORT CLAMPS       17     SPINDLE     1     51     PULL CLAMPS       18     SNAP-RING"C"     3     52     PULL RING       19     LOCK PIN     1     53     6"X3/8"CHAIN       20     CYLINDER     2     54     3/8"HOOK       21     ADAPTER     2     55     AIR HYDRAULIC FOOT PUMP       22     SPINDLE     4     56     TILTING SUPPORT       23     SNAP-RING"C"     4     57     BOLT M18*150L       24     ADAPTER     2     58     SPRING WASHER       25     MULTI-POSITION ANCHOR POST     1     59     LOCK PIN       26     STOP BLOCK     1     60     SUPPORT       27     PIN     2     61     BOLT M14*45       28     ANCHOR POST UPPER BRACKET     1     62     SPRING WASHER 10                                                                                                                                                                                                       | 4   | BOLT M8*100L               | 1   | 45 | SUPPORT STAND            | 2   |  |  |  |  |  |
| 17     SPINDLE     1     51     PULL CLAMPS       18     SNAP-RING"C"     3     52     PULL RING       19     LOCK PIN     1     53     6"X3/8"CHAIN       20     CYLINDER     2     54     3/8"HOOK       21     ADAPTER     2     55     AIR HYDRAULIC FOOT PUMP       22     SPINDLE     4     56     TILTING SUPPORT       23     SNAP-RING"C"     4     57     BOLT M18*150L       24     ADAPTER     2     58     SPRING WASHER       25     MULTI-POSITION ANCHOR POST     1     59     LOCK PIN       26     STOP BLOCK     1     60     SUPPORT       27     PIN     2     61     BOLT M14*45       28     ANCHOR POST UPPER BRACKET     1     62     SPRING WASHER 10                                                                                                                                                                                                                                                                    | 5   | NUT M8                     | 1   | 49 | CROSS TUBE               | 1   |  |  |  |  |  |
| 17     SI INDEE     1     51     FOLE GEAMIN G       18     SNAP-RING"C"     3     52     PULL RING       19     LOCK PIN     1     53     6"X3/8"CHAIN       20     CYLINDER     2     54     3/8"HOOK       21     ADAPTER     2     55     AIR HYDRAULIC FOOT PUMP       22     SPINDLE     4     56     TILTING SUPPORT       23     SNAP-RING"C"     4     57     BOLT M18*150L       24     ADAPTER     2     58     SPRING WASHER       25     MULTI-POSITION ANCHOR POST     1     59     LOCK PIN       26     STOP BLOCK     1     60     SUPPORT       27     PIN     2     61     BOLT M14*45       28     ANCHOR POST UPPER BRACKET     1     62     SPRING WASHER 10                                                                                                                                                                                                                                                                 | SB  | POST                       | 1   | 50 | UNDERBODY SUPPORT CLAMPS | 2   |  |  |  |  |  |
| 19     LOCK PIN     1     53     6"X3/8"CHAIN       20     CYLINDER     2     54     3/8"HOOK       21     ADAPTER     2     55     AIR HYDRAULIC FOOT PUMP       22     SPINDLE     4     56     TILTING SUPPORT       23     SNAP-RING"C"     4     57     BOLT M18*150L       24     ADAPTER     2     58     SPRING WASHER       25     MULTI-POSITION ANCHOR POST     1     59     LOCK PIN       26     STOP BLOCK     1     60     SUPPORT       27     PIN     2     61     BOLT M14*45       28     ANCHOR POST UPPER BRACKET     1     62     SPRING WASHER 10                                                                                                                                                                                                                                                                                                                                                                           | 7   | SPINDLE                    | 1   | 51 | PULL CLAMPS              | 2   |  |  |  |  |  |
| 20     CYLINDER     2     54     3/8"HOOK       21     ADAPTER     2     55     AIR HYDRAULIC FOOT PUMP       22     SPINDLE     4     56     TILTING SUPPORT       23     SNAP-RING"C"     4     57     BOLT M18*150L       24     ADAPTER     2     58     SPRING WASHER       25     MULTI-POSITION ANCHOR POST     1     59     LOCK PIN       26     STOP BLOCK     1     60     SUPPORT       27     PIN     2     61     BOLT M14*45       28     ANCHOR POST UPPER BRACKET     1     62     SPRING WASHER 10                                                                                                                                                                                                                                                                                                                                                                                                                               | 8   | SNAP-RING"C"               | 3   | 52 | PULL RING                | 2   |  |  |  |  |  |
| 21     ADAPTER     2     55     AIR HYDRAULIC FOOT PUMP       22     SPINDLE     4     56     TILTING SUPPORT       23     SNAP-RING"C"     4     57     BOLT M18*150L       24     ADAPTER     2     58     SPRING WASHER       25     MULTI-POSITION ANCHOR POST     1     59     LOCK PIN       26     STOP BLOCK     1     60     SUPPORT       27     PIN     2     61     BOLT M14*45       28     ANCHOR POST UPPER BRACKET     1     62     SPRING WASHER 10                                                                                                                                                                                                                                                                                                                                                                                                                                                                               | 9   | LOCK PIN                   |     | 53 | 6"X3/8"CHAIN             | 2   |  |  |  |  |  |
| 22     SPINDLE     4     56     TILTING SUPPORT       23     SNAP-RING"C"     4     57     BOLT M18*150L       24     ADAPTER     2     58     SPRING WASHER       25     MULTI-POSITION ANCHOR POST     1     59     LOCK PIN       26     STOP BLOCK     1     60     SUPPORT       27     PIN     2     61     BOLT M14*45       28     ANCHOR POST UPPER BRACKET     1     62     SPRING WASHER 10                                                                                                                                                                                                                                                                                                                                                                                                                                                                                                                                             | 0   | CYLINDER                   |     | 54 | 3/8"HOOK                 | 2   |  |  |  |  |  |
| 23     SNAP-RING"C"     4     57     BOLT M18*150L       24     ADAPTER     2     58     SPRING WASHER       25     MULTI-POSITION ANCHOR POST     1     59     LOCK PIN       26     STOP BLOCK     1     60     SUPPORT       27     PIN     2     61     BOLT M14*45       28     ANCHOR POST UPPER BRACKET     1     62     SPRING WASHER 10                                                                                                                                                                                                                                                                                                                                                                                                                                                                                                                                                                                                   | 1   | ADAPTER                    | 2   | 55 | AIR HYDRAULIC FOOT PUMP  | 2   |  |  |  |  |  |
| 24     ADAPTER     2     58     SPRING WASHER       25     MULTI-POSITION ANCHOR POST     1     59     LOCK PIN       26     STOP BLOCK     1     60     SUPPORT       27     PIN     2     61     BOLT M14*45       28     ANCHOR POST UPPER BRACKET     1     62     SPRING WASHER 10                                                                                                                                                                                                                                                                                                                                                                                                                                                                                                                                                                                                                                                            | 2   | SPINDLE                    | 4   | 56 | TILTING SUPPORT          | 1   |  |  |  |  |  |
| 25     MULTI-POSITION ANCHOR POST     1     59     LOCK PIN       26     STOP BLOCK     1     60     SUPPORT       27     PIN     2     61     BOLT M14*45       28     ANCHOR POST UPPER BRACKET     1     62     SPRING WASHER 10                                                                                                                                                                                                                                                                                                                                                                                                                                                                                                                                                                                                                                                                                                                | 3   | SNAP-RING"C"               | 4   | 57 | BOLT M18*150L            | 1   |  |  |  |  |  |
| 25     MULTI-POSITION ANCHOR POST     1     59     LOCK PIN       26     STOP BLOCK     1     60     SUPPORT       27     PIN     2     61     BOLT M14*45       28     ANCHOR POST UPPER BRACKET     1     62     SPRING WASHER 10                                                                                                                                                                                                                                                                                                                                                                                                                                                                                                                                                                                                                                                                                                                |     | ADAPTER                    | 2   | 58 | SPRING WASHER            | 1   |  |  |  |  |  |
| 27     PIN     2     61     BOLT M14*45       28     ANCHOR POST UPPER BRACKET     1     62     SPRING WASHER 10                                                                                                                                                                                                                                                                                                                                                                                                                                                                                                                                                                                                                                                                                                                                                                                                                                   | 5   | MULTI-POSITION ANCHOR POST | 1   | 59 |                          | 1   |  |  |  |  |  |
| 28 ANCHOR POST UPPER BRACKET 1 62 SPRING WASHER 10                                                                                                                                                                                                                                                                                                                                                                                                                                                                                                                                                                                                                                                                                                                                                                                                                                                                                                 |     | STOP BLOCK                 | 1   | 60 | SUPPORT                  | 1   |  |  |  |  |  |
|                                                                                                                                                                                                                                                                                                                                                                                                                                                                                                                                                                                                                                                                                                                                                                                                                                                                                                                                                    | 7   | PIN                        | 2   | 61 | BOLT M14*45              | 4   |  |  |  |  |  |
| 29 SPINDLE 1 63 NUT M44                                                                                                                                                                                                                                                                                                                                                                                                                                                                                                                                                                                                                                                                                                                                                                                                                                                                                                                            | 8 A | ANCHOR POST UPPER BRACKET  | 1   |    | SPRING WASHER 10         | 4   |  |  |  |  |  |
| 20   OF INDIC   1 00   NOT MIT4                                                                                                                                                                                                                                                                                                                                                                                                                                                                                                                                                                                                                                                                                                                                                                                                                                                                                                                    | 9   | SPINDLE                    | 1   | 63 | NUT M14                  | 4   |  |  |  |  |  |