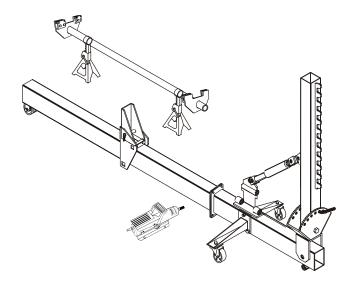

# 853/859 - Body Straightener with 10 Ton Hydraulic System

| PARTS<br>NO | DESCRIPTION      | QTY | PARTS<br>NO | DESCRIPTION                | QTY |
|-------------|------------------|-----|-------------|----------------------------|-----|
| 01          | MAIN BEAM (LONG) | 1   | 17          | MULTI-POSITION ANCHOR POST | 1   |
| 02          | TILTING SUPPORT  | 1   | 18          | STOP BLOCK                 | 1   |
| 03          | SPINDLE          | 1   | 19          | PIN                        | 2   |
| 04          | SNAP-RING"C"     | 3   | 20          | SUPPORT STAND              | 2   |
| 05          | PIN              | 1   | 21          | CROSS TUBE                 | 1   |
| 06          | POST             | 1   | 22          | UNDERBODY SUPPORT CLAMPS   | 2   |
| 07          | BOLT 3*4"X7"     | 1   | 23          | PULL CLAMPS                | 2   |
| 08          | SPRING WASHER    | 1   | 24          | PULL RING                  | 2   |
| 09          | NUT 3/4"         | 1   | 25          | 6"X3/8"CHAIN               | 2   |
| 10          | LOCK PIN         | 1   | 26          | 3/8 HOOK                   | 2   |
| 11          | COTTER PIN       | 4   | 27          | AIR HYDRAULIC FOOT PUMP    | 1   |
| 12          | SUPPORT          | 1   | 28          | MAIN BEAM (SHORT)          | 1   |
| 13          | SPINDLE          | 1   | 29          | BOLT M14*45                | 4   |
| 14          | 10 TON RAM       | 1   | 30          | SPRING WASHER 14           | 4   |
| 15          | SPINDLE          | 2   | 31          | NUT M14                    | 4   |
| 16          | SNAP-RING"C"     | 2   |             |                            |     |