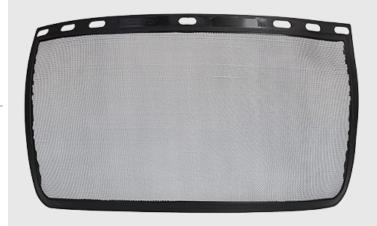

## **PS94 - Mesh Protection Visor**

**Collection:** Eye Protection **Range:** PPE **Materials:** LDPE, Iron Wire

## **Product information**

Mesh visor, replacement for PW98Compatible with PS58 and PS68 holders

### Features

- Individually packed for vending machines
- Retail bag which aids presentation for retail sales
- Lightweight and comfortable