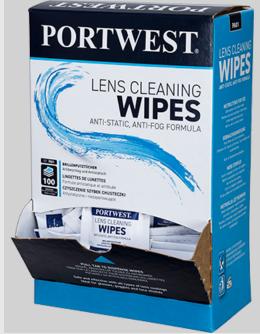

## **PA01 - Lens Cleaning Wipes**

**Collection:** Eye Protection Accessories **Range:** PPE

## **Product information**

Lens cleaning wipes sold in a handy dispenser box, pre-assembled for immediate useDispenser size 5"x 8"It holds 100 individually packaged lens cleaning wipes