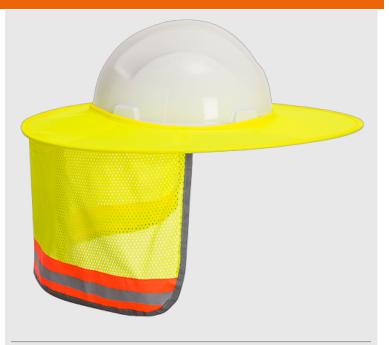

## HA20 - Hi-Vis Mesh Sun Shield

Collection: High-Visibility Accessories

Range: High Visibility

**Shell Fabric:** 100% Polyester, Warp Knit 124g **Contrast Fabric:** 100% Polyester Mesh 110g

# **Product information**

1" silver reflective tape for added visibility Cooling mesh fabric Adjustable straps for a secure fit

### **Features**

- · Cooling mesh fabric for increased breathability
- Adjustable straps for a secure fit
- Reflective trim for increased visibility and safety

**Yellow One Size** 