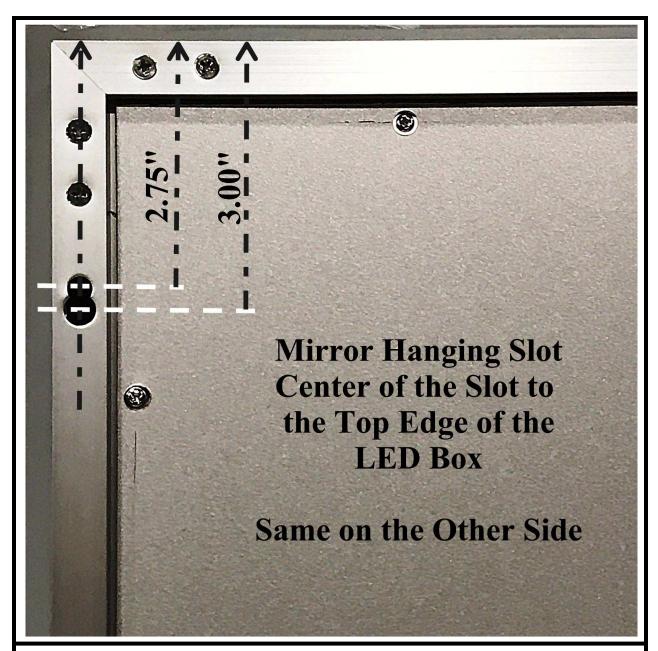

NOTICE: This mirror may or may not come with mounting hardware. Mirrors improperly hung on walls can be dangerous. Hanging hardware should be of the appropriate type for the material they will be attached to – please have your mirrors hung by a professional.