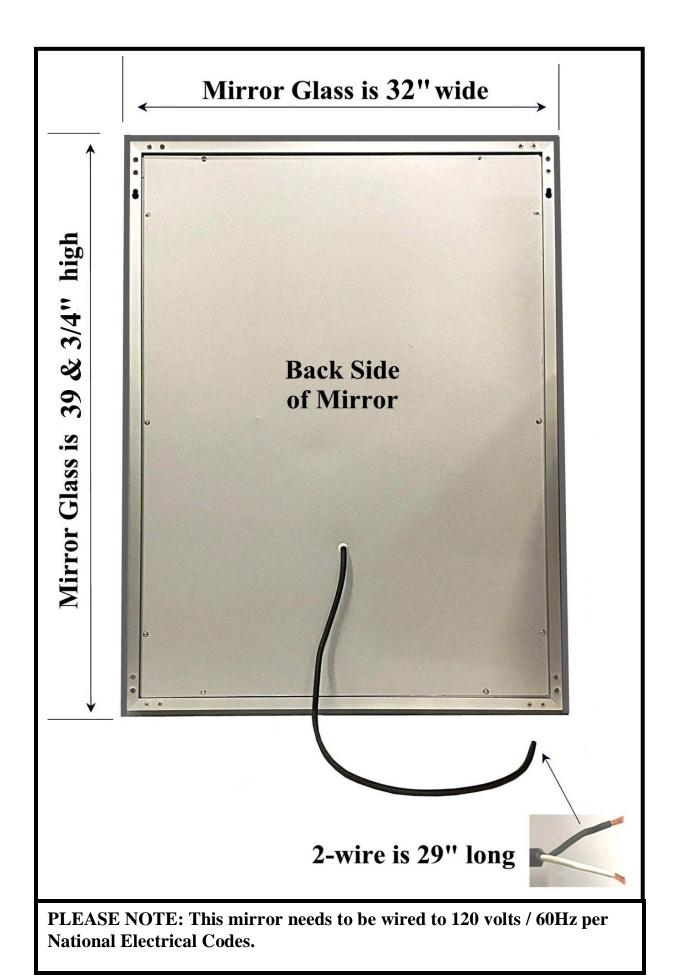

## Keller LED Lighted Makeup Mirror (YG-817-L) Specifications

WARNING: This mirror is designed to be Hard Wired to your Electrical Service and hang on the wall with no visible cord. This mirror can also be corded if desired. A Licensed Electrician should be employed for the Installation – the Electrical Mains should be turned off before starting the installation.