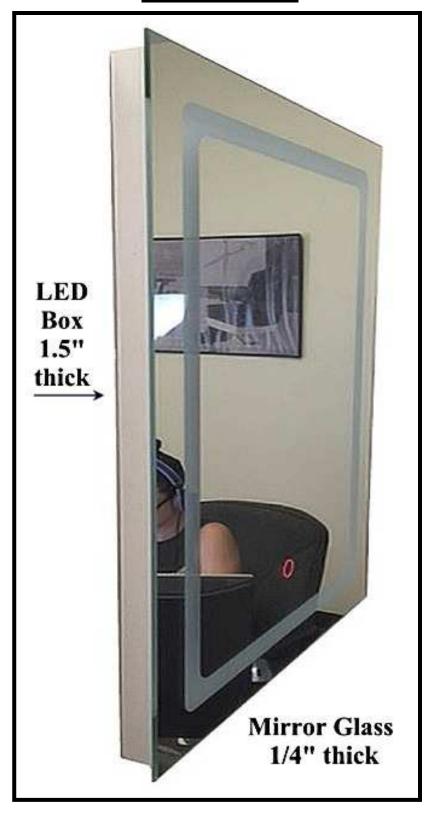

## Keller LED Lighted Makeup Mirror (YG-817-L) Specifications

WARNING: This mirror is designed to be Hard Wired to your Electrical Service and hang on the wall with no visible cord. This mirror can also be corded if desired. A Licensed Electrician should be employed for the Installation – the Electrical Mains should be turned off before starting the installation.

WARNING: Handle the Mirror Glass With Care! Edge Damage or Surface Scratches may cause a sudden burst of broken glass. The Mirror Glass has a Safety Coating on the back to prevent sharp fragments: the Mirror Glass will only fragment into small pieces.

NOTE: This mirror weighs about 40 pounds.