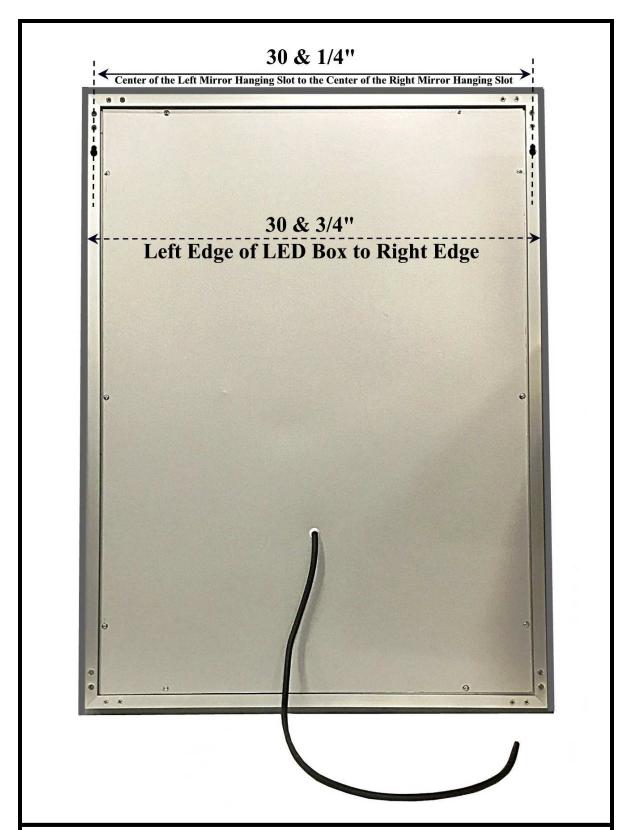

NOTICE: This mirror may or may not come with mounting hardware. Mirrors improperly hung on walls can be dangerous. Hanging hardware should be of the appropriate type for the material they will be attached to – please have your mirrors hung by a professional.