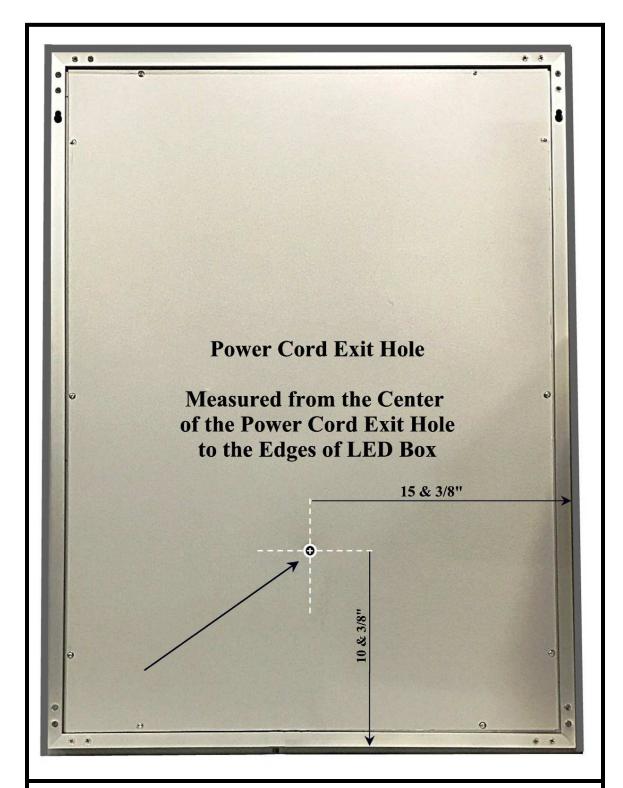

## Keller LED Lighted Makeup Mirror (YG-817-L) Specifications

WARNING: This mirror is designed to be Hard Wired to your Electrical Service and hang on the wall with no visible cord. This mirror can also be corded if desired. A Licensed Electrician should be employed for the Installation – the Electrical Mains should be turned off before starting the installation.