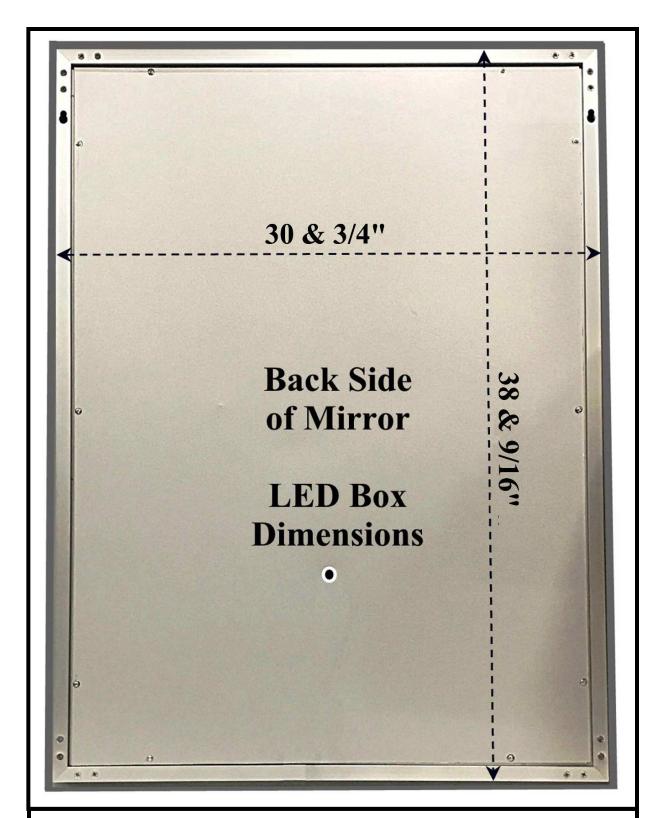

## Keller LED Lighted Makeup Mirror (YG-817-L) Specifications

WARNING: This mirror is designed to be Hard Wired to your Electrical Service and hang on the wall with no visible cord. This mirror can also be corded if desired. A Licensed Electrician should be employed for the Installation – the Electrical Mains should be turned off before starting the installation.