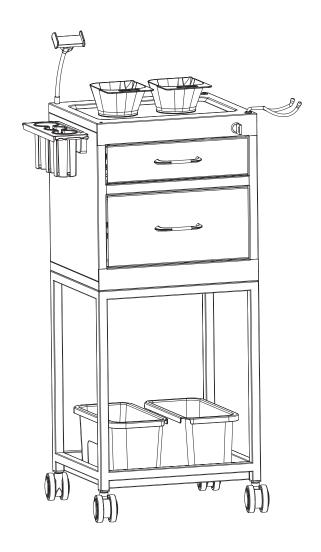

# **METAL SALON TROLLEY**

Designed by and for Professionals

#### **FEATURES**

Heavy duty design,
made of premium powder-coated steel

 2 Spacious metal drawers smoothly slide on tracks

 Lockable upper drawer for secure storage

 Heat-resistant appliance holders for 3 hot tools

 Universal dryer holder for all types of dryers including Dyson

2 innovative Magnetic
Bowls attach to any surfaces of the trolley

 2 plastic buckets can be clipped on the sides or put on the bottom

 Ultra smooth rolling wheels, noiseless and hair-resistant