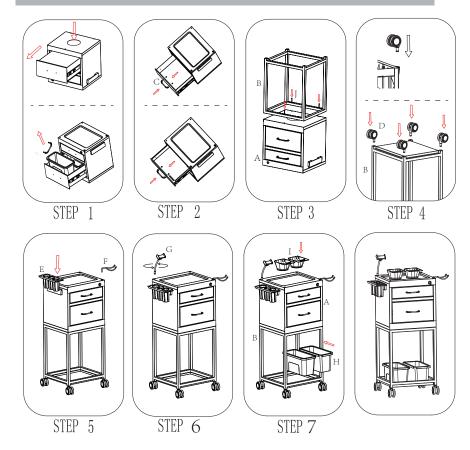

## Installation

- Step 1: Open the larger drawer by pushing it through the round hole in the bottom of the cabinet, and take out all the parts including the keys.
- Step 2: Attach the Handles(C) to the drawers with screws
- Step 3: Connect the Cabinet(A) to the Metal Frame(B) with Screws(J)
- Step 4: Push the wheels(D) into the holes in the bottom of the Metal Frame(B)
- Step 5: Attach the Appliance Holders(E) and Dryer Holder(F) as shown on diagram
- Step 6: Screw the Mobile Phone Holder(G) into one of the screw holes in the top
- Step 7: Attach the Magnetic Bowls(I) to any surface of the cabinet(A), put the Deep Trays(H) on the bottom of the Metal Frame(B)