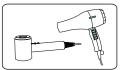

## Installation

- Step 1: Open the larger drawer by pushing it through the round hole in the bottom of the cabinet, and take out all the parts including the keys.
- Step 2: Attach the Handles(C) to the drawers with screws
- Step 3: Connect the Cabinet(A) to the Metal Frame(B) with Screws(J)
- Step 4: Push the wheels(D) into the holes in the bottom of the Metal Frame(B)
- Step 5: Attach the Appliance Holders(E) and Dryer Holder(F) as shown on diagram
- Step 6: Screw the Mobile Phone Holder(G) into one of the screw holes in the top
- Step 7: Attach the Magnetic Bowls(I) to any surface of the cabinet(A), put the Deep Trays(H) on the bottom of the Metal Frame(B)

 Universal dryer holder for all types of dryers including Dyson

2 innovative Magnetic
Bowls attach to any surfaces of the trolley

 2 plastic buckets can be clipped on the sides or put on the bottom

 Ultra smooth rolling wheels, noiseless and hair-resistant