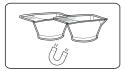

### **PART LIST**

| A: Cabinet with drawers | B: Metal Frame     | C: Handle with Screws     | D: Wheels    |
|-------------------------|--------------------|---------------------------|--------------|
| 1PCS                    | 1PCS               | 2 PCS                     | 4 PCS        |
|                         |                    |                           |              |
| E: Appliance Holders    | F: Dryer Holder    | G: Mobile Phone<br>Holder | H: Deep Tray |
| 1PCS                    | 1 PCS              | 1PCS                      | 2PCS         |
|                         |                    |                           |              |
| I: Magnetic Bowl        | J: Screws and Tool |                           |              |
| 2PCS                    | 1SET               |                           |              |
|                         |                    |                           |              |

## Installation

- Step 1: Open the larger drawer by pushing it through the round hole in the bottom of the cabinet, and take out all the parts including the keys.
- Step 2: Attach the Handles(C) to the drawers with screws
- Step 3: Connect the Cabinet(A) to the Metal Frame(B) with Screws(J)
- Step 4: Push the wheels(D) into the holes in the bottom of the Metal Frame(B)
- Step 5: Attach the Appliance Holders(E) and Dryer Holder(F) as shown on diagram
- Step 6: Screw the Mobile Phone Holder(G) into one of the screw holes in the top
- Step 7: Attach the Magnetic Bowls(I) to any surface of the cabinet(A), put the Deep Trays(H) on the bottom of the Metal Frame(B)

 Universal dryer holder for all types of dryers including Dyson

2 innovative Magnetic
Bowls attach to any surfaces of the trolley

 2 plastic buckets can be clipped on the sides or put on the bottom

 Ultra smooth rolling wheels, noiseless and hair-resistant