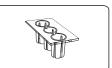

### **PART LIST**

| A: Cabinet with drawers | B: Metal Frame     | C: Handle with Screws     | D: Wheels    |
|-------------------------|--------------------|---------------------------|--------------|
| 1PCS                    | 1PCS               | 2 PCS                     | 4 PCS        |
|                         |                    |                           |              |
| E: Appliance Holders    | F: Dryer Holder    | G: Mobile Phone<br>Holder | H: Deep Tray |
| 1PCS                    | 1 PCS              | 1PCS                      | 2PCS         |
|                         |                    |                           |              |
| I: Magnetic Bowl        | J: Screws and Tool |                           |              |
| 2PCS                    | 1SET               |                           |              |
|                         |                    |                           |              |

## Installation

- Step 1: Open the larger drawer by pushing it through the round hole in the bottom of the cabinet, and take out all the parts including the keys.
- Step 2: Attach the Handles(C) to the drawers with screws
- Step 3: Connect the Cabinet(A) to the Metal Frame(B) with Screws(J)
- Step 4: Push the wheels(D) into the holes in the bottom of the Metal Frame(B)
- Step 5: Attach the Appliance Holders(E) and Dryer Holder(F) as shown on diagram
- Step 6: Screw the Mobile Phone Holder(G) into one of the screw holes in the top
- Step 7: Attach the Magnetic Bowls(I) to any surface of the cabinet(A), put the Deep Trays(H) on the bottom of the Metal Frame(B)