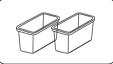

### **PART LIST**

| A: Cabinet with drawers | B: Metal Frame     | C: Handle with Screws     | D: Wheels    |
|-------------------------|--------------------|---------------------------|--------------|
| 1PCS                    | 1PCS               | 2 PCS                     | 4 PCS        |
|                         |                    |                           |              |
| E: Appliance Holders    | F: Dryer Holder    | G: Mobile Phone<br>Holder | H: Deep Tray |
| 1PCS                    | 1 PCS              | 1PCS                      | 2PCS         |
|                         |                    |                           |              |
| I: Magnetic Bowl        | J: Screws and Tool |                           |              |
| 2PCS                    | 1SET               |                           |              |
|                         |                    |                           |              |

## Installation

- Step 1: Open the larger drawer by pushing it through the round hole in the bottom of the cabinet, and take out all the parts including the keys.
- Step 2: Attach the Handles(C) to the drawers with screws
- Step 3: Connect the Cabinet(A) to the Metal Frame(B) with Screws(J)
- Step 4: Push the wheels(D) into the holes in the bottom of the Metal Frame(B)
- Step 5: Attach the Appliance Holders(E) and Dryer Holder(F) as shown on diagram
- Step 6: Screw the Mobile Phone Holder(G) into one of the screw holes in the top
- Step 7: Attach the Magnetic Bowls(I) to any surface of the cabinet(A), put the Deep Trays(H) on the bottom of the Metal Frame(B)

 Universal dryer holder for all types of dryers including Dyson

2 innovative Magnetic
Bowls attach to any surfaces of the trolley

 2 plastic buckets can be clipped on the sides or put on the bottom

 Ultra smooth rolling wheels, noiseless and hair-resistant