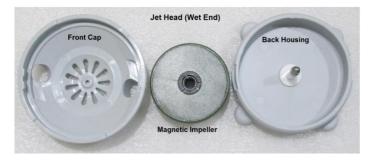

All Keller International pedicure spas use what's know as a Magnetic Jet which are popular in the Salon / Pedicure industry. Magnetic Jets are easy to clean as the only part that needs cleaning is the "Face" (commonly known as the "Wet-End").

Below is shown the "Wet-End" that is ready for cleaning.

<u>PRO-TIP</u>: Having multiple "wet-Ends" clean and ready to use will provide a much faster turn around time.