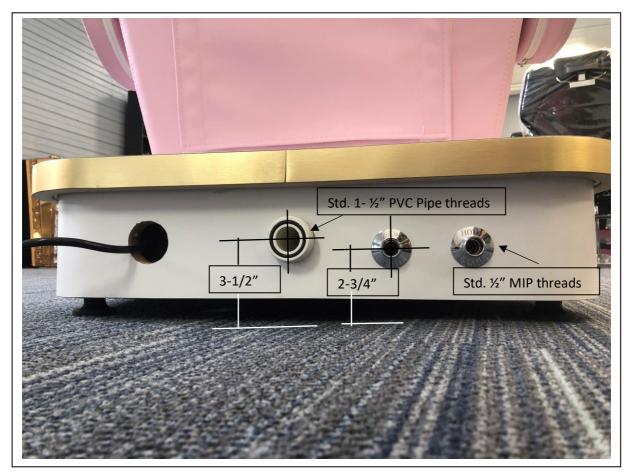

## MILAN & ALLURE INFO (Milan shown)

**NOTICE:** The Milan & Allure have NO Discharge pump. If you need a discharge pump, we suggest using the Saniflo Sani-Shower<sup>™</sup> available on Amazon. The Saniflo Sani-Shower<sup>™</sup> is an <u>external</u> discharge pump and used in many salons.