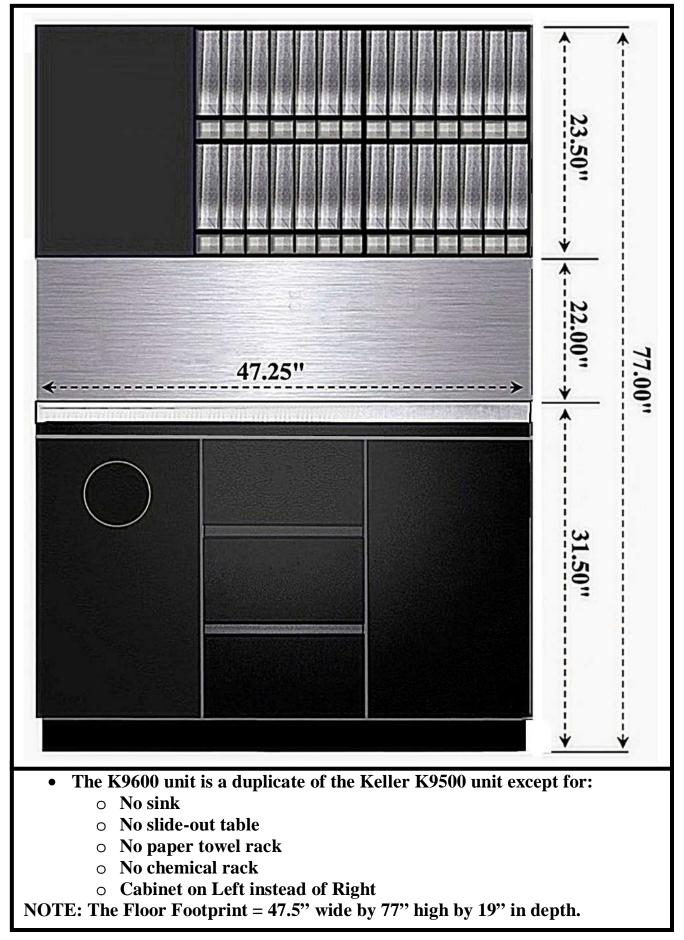

## **K9600** Color Bar without Sink - Specifications

© Keller International, LLC.

© Keller International, LLC.

The Keller K9600 Salon Color Bar without sink is complementary to our K9500! Now providing an extra extension for your color and chemical storage. Featured in either black or espresso to surely complement any salon or shop! Other characteristics include brushed stainless counter top for easy cleanup adding ample workspace. Cabinet space located below and above for bonus storage! A towel shoot is located on left side of the station to keep counters clean while making laundry duties easier. Stacking color storage slots are located right above the counter making for a more organized workspace. Be sure to view our Keller Salon Color Bar Combo for a larger workspace.