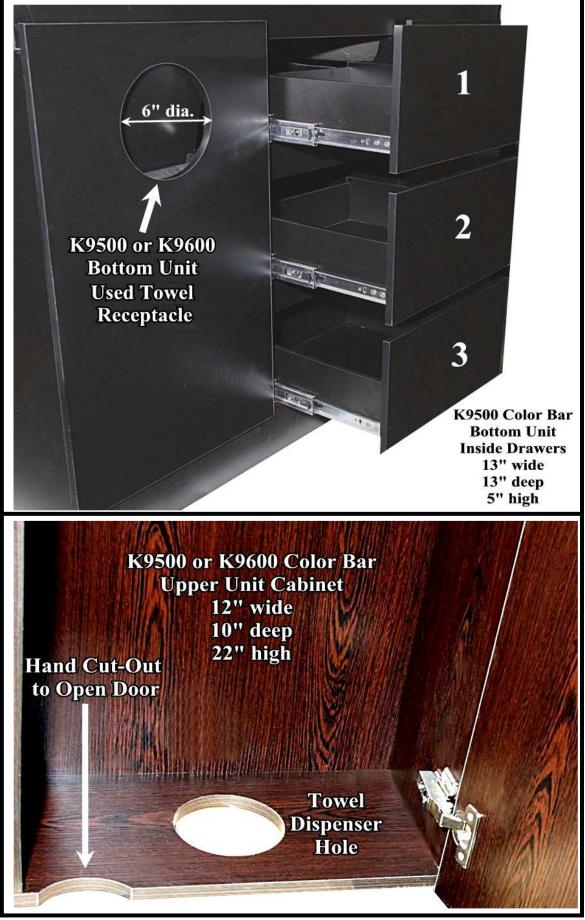

## **K9600** Color Bar without Sink - Specifications

© Keller International, LLC.

© Keller International, LLC.

The Keller K9600 Salon Color Bar without sink is complementary to our K9500! Now providing an extra extension for your color and chemical storage. Featured in either black or espresso to surely complement any salon or shop! Other characteristics include brushed stainless counter top for easy cleanup adding ample workspace. Cabinet space located below and above for bonus storage! A towel shoot is located on left side of the station to keep counters clean while making laundry duties easier. Stacking color storage slots are located right above the counter making for a more organized workspace. Be sure to view our Keller Salon Color Bar Combo for a larger workspace.