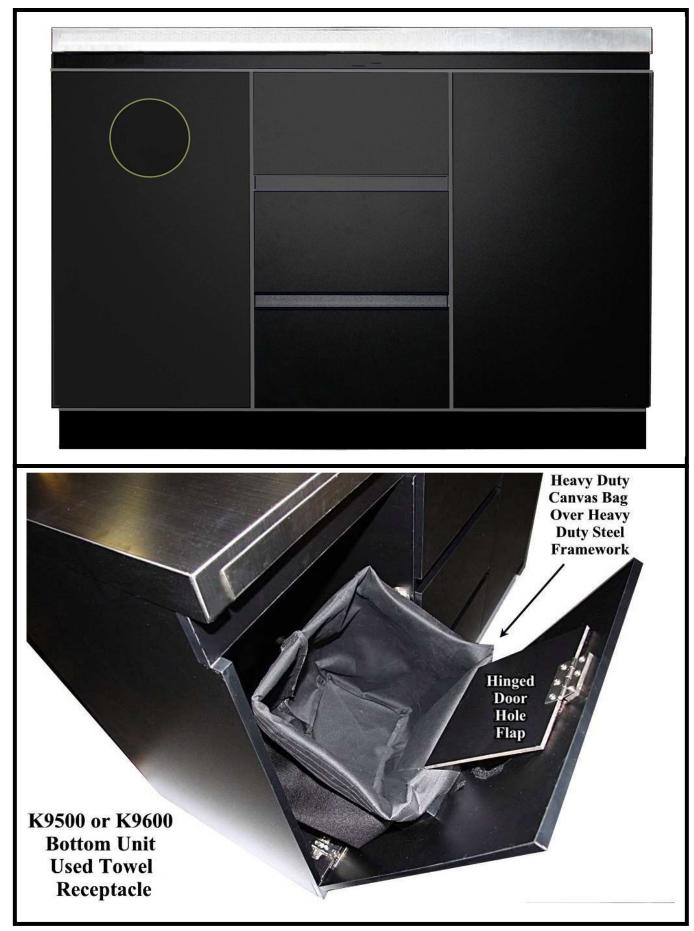

## **K9600** Color Bar without Sink - Specifications

© Keller International, LLC.

© Keller International, LLC.

The Keller K9600 Salon Color Bar without sink is complementary to our K9500! Now providing an extra extension for your color and chemical storage. Featured in either black or espresso to surely complement any salon or shop! Other characteristics include brushed stainless counter top for easy cleanup adding ample workspace. Cabinet space located below and above for bonus storage! A towel shoot is located on left side of the station to keep counters clean while making laundry duties easier. Stacking color storage slots are located right above the counter making for a more organized workspace. Be sure to view our Keller Salon Color Bar Combo for a larger workspace.