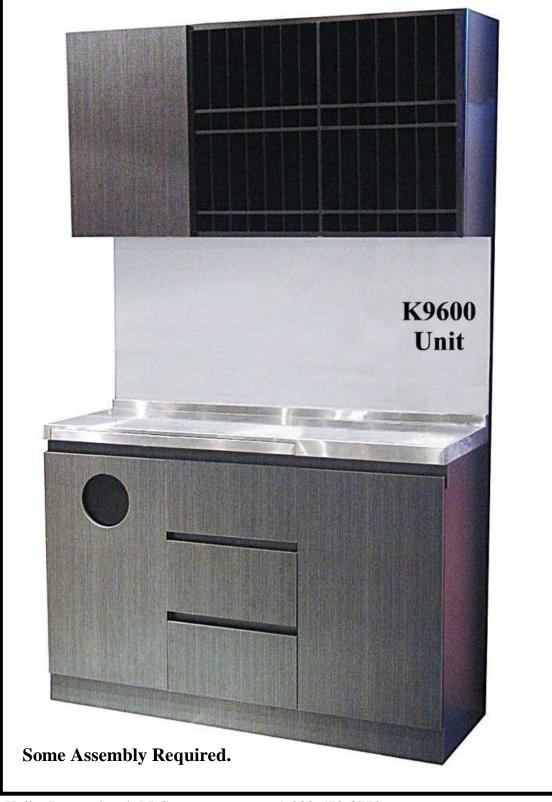

## **K9600** Color Bar without Sink - Specifications

© Keller International, LLC.

© Keller International, LLC.

The Keller K9600 Salon Color Bar without sink is complementary to our K9500! Now providing an extra extension for your color and chemical storage. Featured in either black or espresso to surely complement any salon or shop! Other characteristics include brushed stainless counter top for easy cleanup adding ample workspace. Cabinet space located below and above for bonus storage! A towel shoot is located on left side of the station to keep counters clean while making laundry duties easier. Stacking color storage slots are located right above the counter making for a more organized workspace. Be sure to view our Keller Salon Color Bar Combo for a larger workspace.