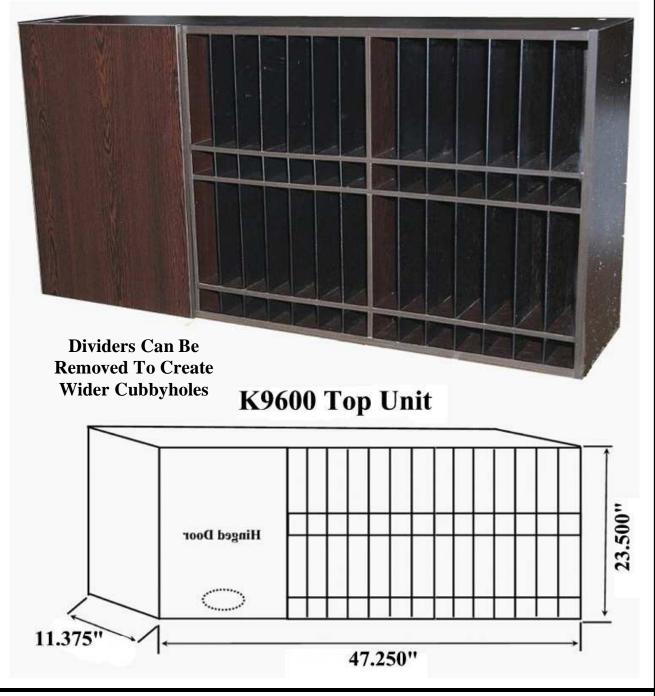

## **K9600** Color Bar without Sink - Specifications

© Keller International, LLC.

© Keller International, LLC.

The Keller K9600 Salon Color Bar without sink is complementary to our K9500! Now providing an extra extension for your color and chemical storage. Featured in either black or espresso to surely complement any salon or shop! Other characteristics include brushed stainless counter top for easy cleanup adding ample workspace. Cabinet space located below and above for bonus storage! A towel shoot is located on left side of the station to keep counters clean while making laundry duties easier. Stacking color storage slots are located right above the counter making for a more organized workspace. Be sure to view our Keller Salon Color Bar Combo for a larger workspace.