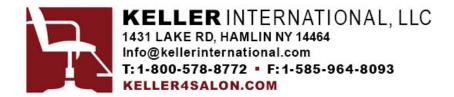

## K9500 – K9600 Color Bar Combo Specifications

of 94.5" wide by 77" high by 19" in depth.

- The K9600 unit is a duplicate of the K9500 unit except for:
  - o No sink
  - No slide-out table
  - o No paper towel rack
  - No chemical rack

**NOTE:** There is an extra waste basket and another cabinet – which are in a reverse position when compared to the K9500 unit.

1-800-578-8772

This Color Bar Combo is perfect for any salon or shop looking to add storage and organization to their hair color area. Featured in a beautiful black or espresso hardwood, this color bar station features ample cabinet storage above and below, two towel shoots with baskets, double stacking color storage slots and brushed stainless counter top! This unit also features a sink station with faucet for easy clean up and rinsing. Grabbing towels from the upper cabinet is made easy with the access hole located just above the sink. Bonus, expandable pull-out countertop for additional workspace