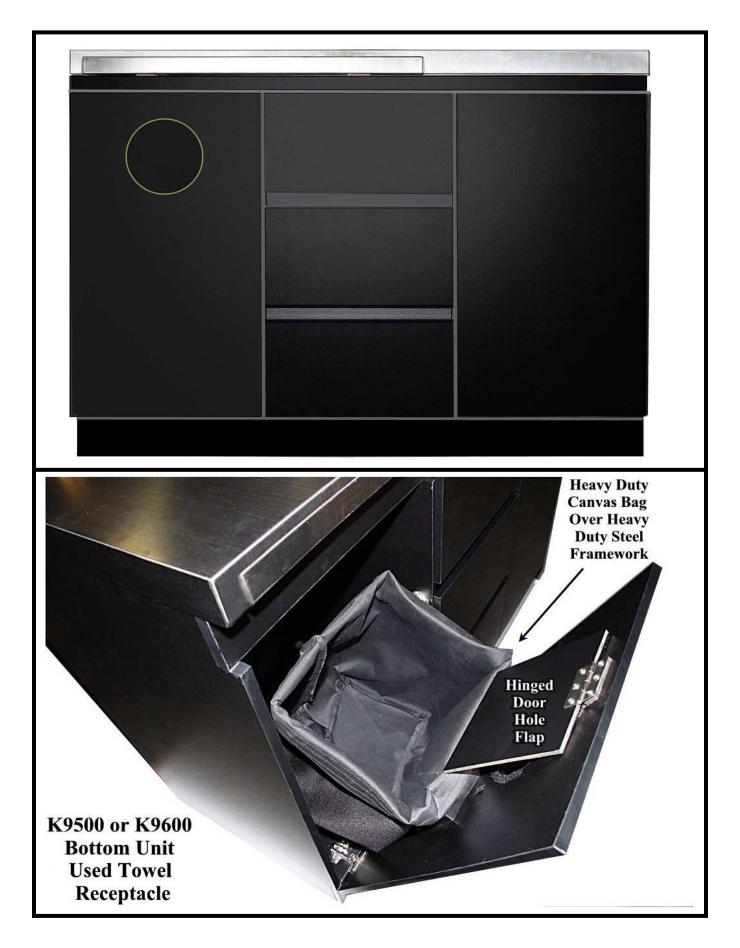

**NOTE:** There is an extra waste basket and another cabinet – which are in a reverse position when compared to the K9500 unit.

1-800-578-8772

This Color Bar Combo is perfect for any salon or shop looking to add storage and organization to their hair color area. Featured in a beautiful black or espresso hardwood, this color bar station features ample cabinet storage above and below, two towel shoots with baskets, double stacking color storage slots and brushed stainless counter top! This unit also features a sink station with faucet for easy clean up and rinsing. Grabbing towels from the upper cabinet is made easy with the access hole located just above the sink. Bonus, expandable pull-out countertop for additional workspace