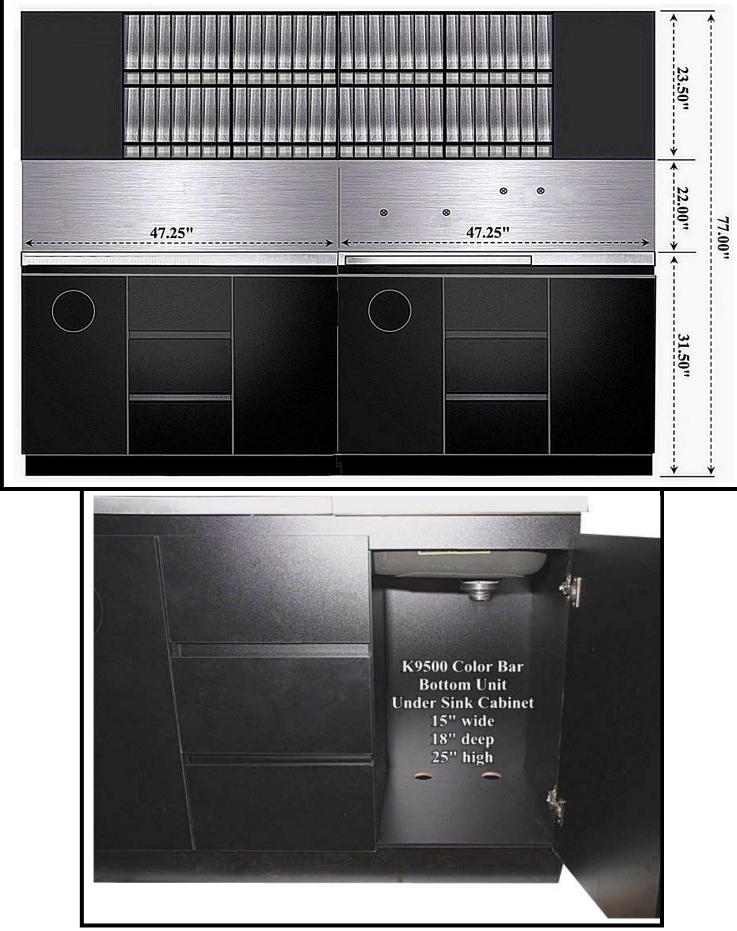

## K9500 – K9600 Color Bar Combo Specifications

of 94.5" wide by 77" high by 19" in depth.

- The K9600 unit is a duplicate of the K9500 unit except for:
  - o No sink
  - No slide-out table
  - o No paper towel rack
  - No chemical rack

**NOTE:** There is an extra waste basket and another cabinet – which are in a reverse position when compared to the K9500 unit.

1-800-578-8772

This Color Bar Combo is perfect for any salon or shop looking to add storage and organization to their hair color area. Featured in a beautiful black or espresso hardwood, this color bar station features ample cabinet storage above and below, two towel shoots with baskets, double stacking color storage slots and brushed stainless counter top! This unit also features a sink station with faucet for easy clean up and rinsing. Grabbing towels from the upper cabinet is made easy with the access hole located just above the sink. Bonus, expandable pull-out countertop for additional workspace