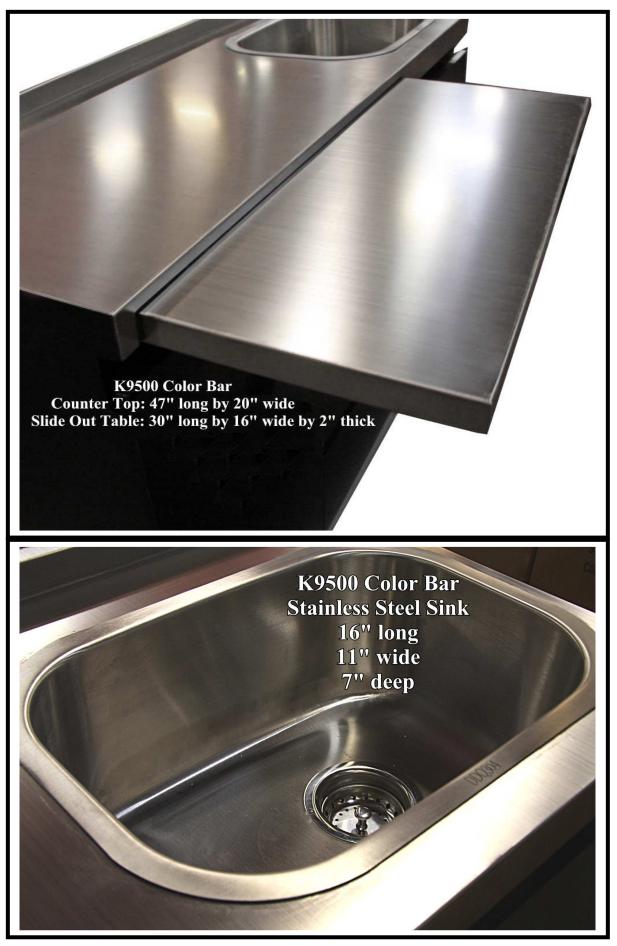

**NOTE:** There is an extra waste basket and another cabinet – which are in a reverse position when compared to the K9500 unit.

1-800-578-8772

This Color Bar Combo is perfect for any salon or shop looking to add storage and organization to their hair color area. Featured in a beautiful black or espresso hardwood, this color bar station features ample cabinet storage above and below, two towel shoots with baskets, double stacking color storage slots and brushed stainless counter top! This unit also features a sink station with faucet for easy clean up and rinsing. Grabbing towels from the upper cabinet is made easy with the access hole located just above the sink. Bonus, expandable pull-out countertop for additional workspace