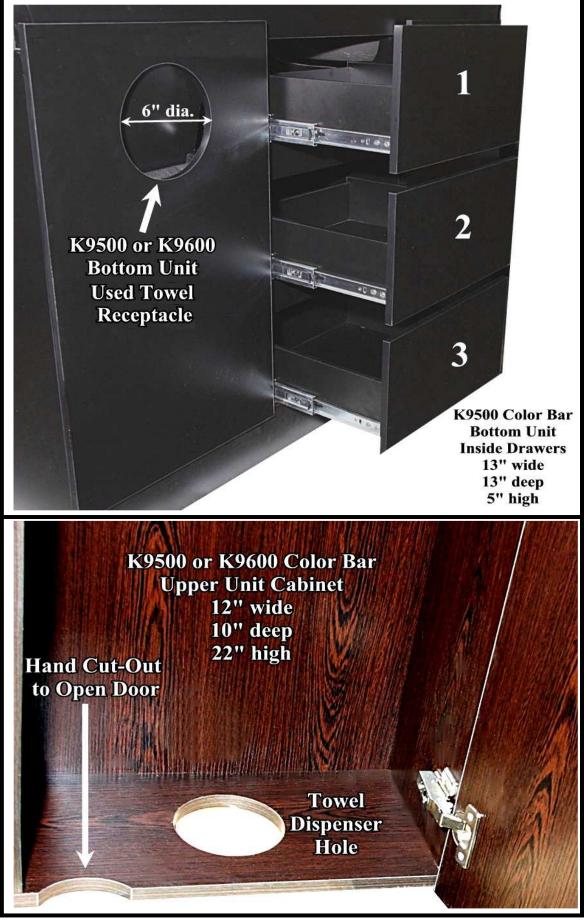

**NOTE:** There is an extra waste basket and another cabinet – which are in a reverse position when compared to the K9500 unit.

1-800-578-8772

This Color Bar Combo is perfect for any salon or shop looking to add storage and organization to their hair color area. Featured in a beautiful black or espresso hardwood, this color bar station features ample cabinet storage above and below, two towel shoots with baskets, double stacking color storage slots and brushed stainless counter top! This unit also features a sink station with faucet for easy clean up and rinsing. Grabbing towels from the upper cabinet is made easy with the access hole located just above the sink. Bonus, expandable pull-out countertop for additional workspace