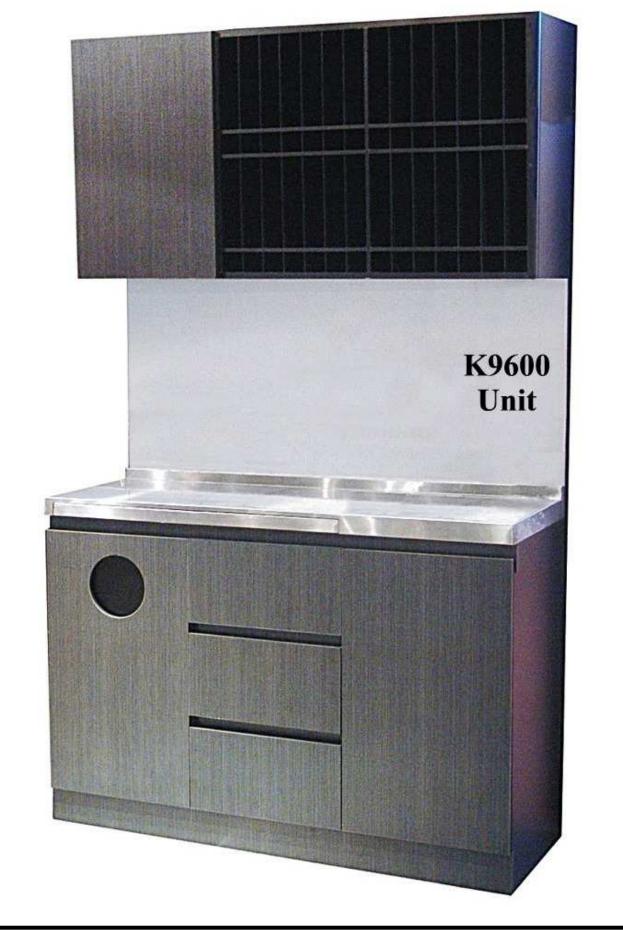

## K9500 – K9600 Color Bar Combo Specifications

of 94.5" wide by 77" high by 19" in depth.

- The K9600 unit is a duplicate of the K9500 unit except for:
  - o No sink
  - No slide-out table
  - o No paper towel rack
  - No chemical rack

**NOTE:** There is an extra waste basket and another cabinet – which are in a reverse position when compared to the K9500 unit.

1-800-578-8772

This Color Bar Combo is perfect for any salon or shop looking to add storage and organization to their hair color area. Featured in a beautiful black or espresso hardwood, this color bar station features ample cabinet storage above and below, two towel shoots with baskets, double stacking color storage slots and brushed stainless counter top! This unit also features a sink station with faucet for easy clean up and rinsing. Grabbing towels from the upper cabinet is made easy with the access hole located just above the sink. Bonus, expandable pull-out countertop for additional workspace