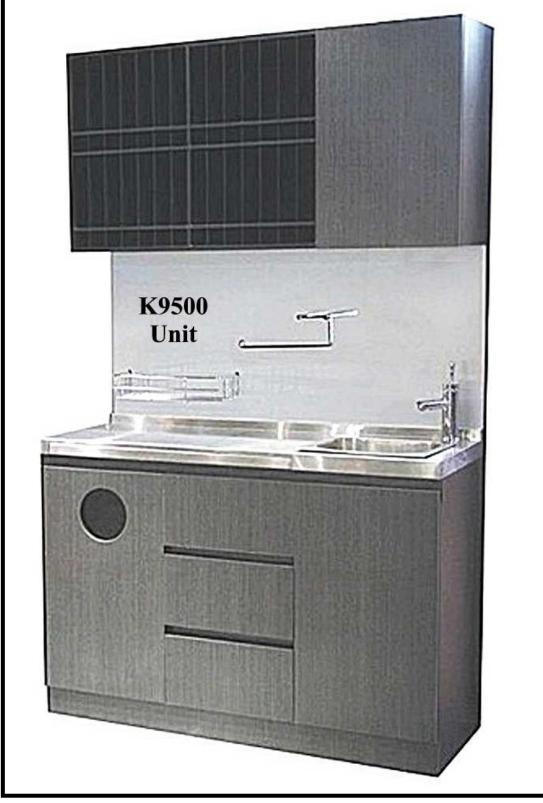

## K9500 – K9600 Color Bar Combo Specifications

of 94.5" wide by 77" high by 19" in depth.

- The K9600 unit is a duplicate of the K9500 unit except for:
  - o No sink
  - No slide-out table
  - o No paper towel rack
  - No chemical rack

**NOTE:** There is an extra waste basket and another cabinet – which are in a reverse position when compared to the K9500 unit.

1-800-578-8772

This Color Bar Combo is perfect for any salon or shop looking to add storage and organization to their hair color area. Featured in a beautiful black or espresso hardwood, this color bar station features ample cabinet storage above and below, two towel shoots with baskets, double stacking color storage slots and brushed stainless counter top! This unit also features a sink station with faucet for easy clean up and rinsing. Grabbing towels from the upper cabinet is made easy with the access hole located just above the sink. Bonus, expandable pull-out countertop for additional workspace