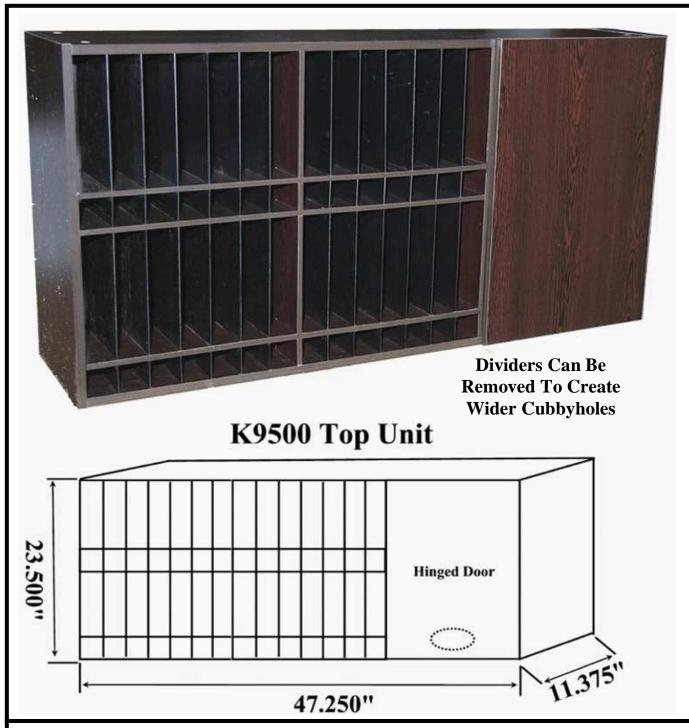

## K9500 – K9600 Color Bar Combo Specifications

of 94.5" wide by 77" high by 19" in depth.

- The K9600 unit is a duplicate of the K9500 unit except for:
  - o No sink
  - No slide-out table
  - o No paper towel rack
  - No chemical rack