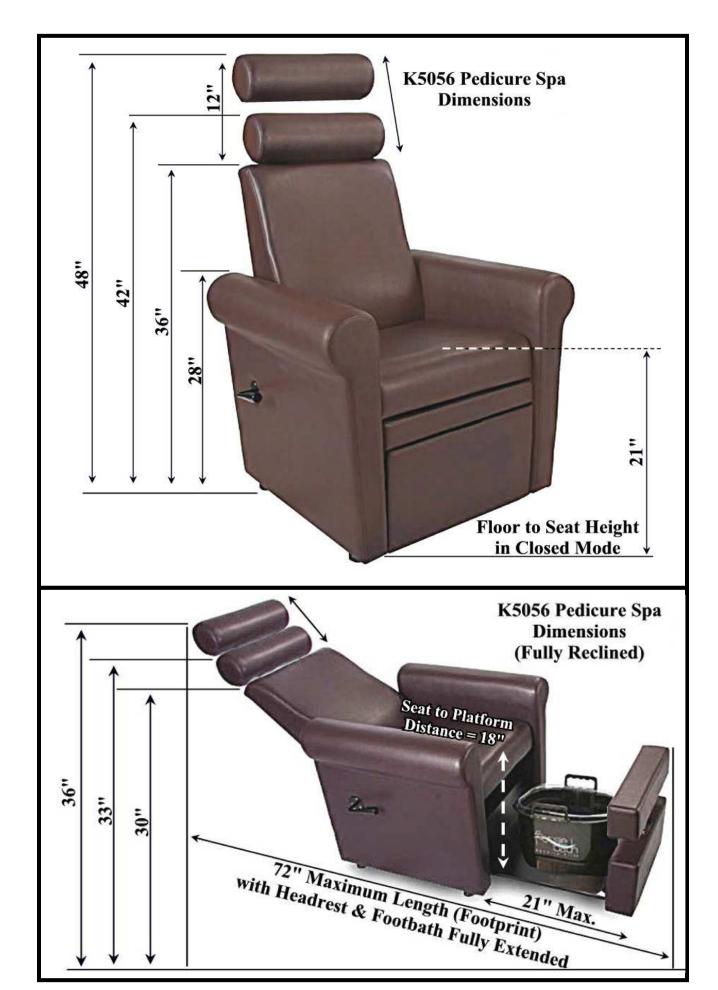

## K5056 Pedicure Spa Dimensions

Headrest Pillow 19" wide by 5" diameter

Seat Cushion 19.5" wide by 19"deep 4" thick

Back Cushion 19" wide by 19" tall (without the Headrest)

Armrests
Inside to Inside = 19.5"
Outside to Outside = 32"

Chair Bottom
26" square
(Flared Out Armrests
are Not Included)

This unit will fit other Name Brand Portable Pedicure Tubs, Hydro-Therapy Foot Massagers, Heated Jet Spa Foot Baths or Bubble Foot Spas – as long as they fit the K5056 Cavity. Foot bath power cords will pass under chair and out the back side.