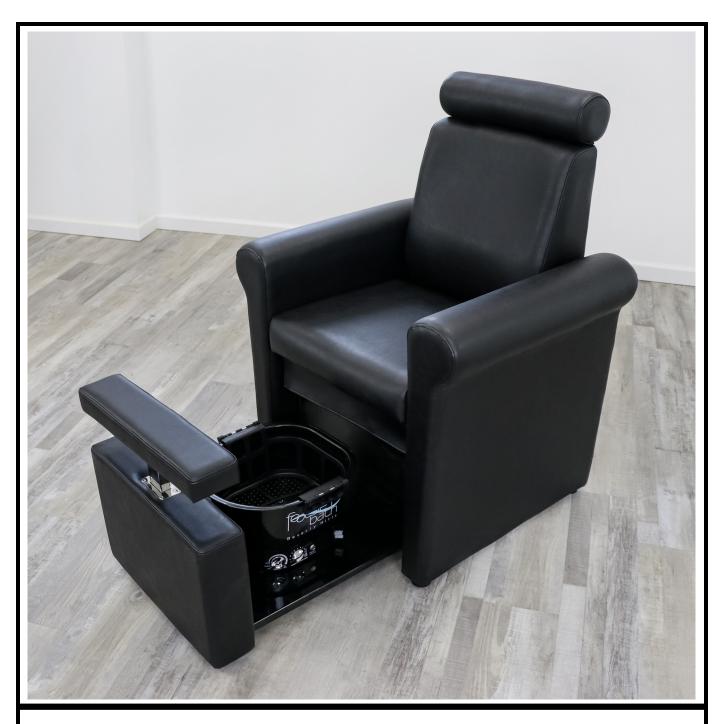

## K5056 Keller – Pedicure Spa Chair

- Easy to assemble
- Place Chair Back onto 2 Locater Posts and Install 1 8mm Bolt & tighten.
- Front of Chair pulls OUT to reveal a hidden cavity for a Portable Foot bath Unit.
- Chair comes in One (1) Shipping Box weight: about 95 pounds assembled.

Chair Bottom
26" square
(Flared Out Armrests
are Not Included)

This unit will fit other Name Brand Portable Pedicure Tubs, Hydro-Therapy Foot Massagers, Heated Jet Spa Foot Baths or Bubble Foot Spas – as long as they fit the K5056 Cavity. Foot bath power cords will pass under chair and out the back side.