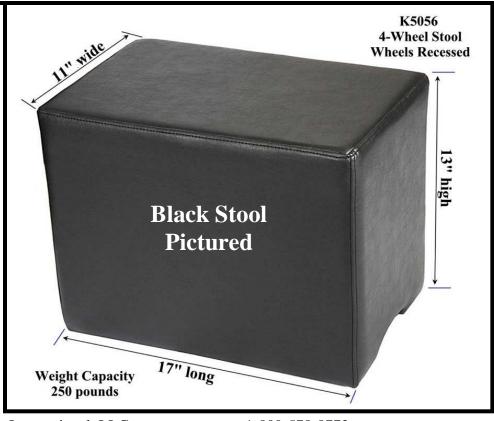

## K5056 Keller – Pedicure Spa Chair



- Easy to assemble
- Place Chair Back onto 2 Locater Posts and Install 1 8mm Bolt & tighten.
- Front of Chair pulls OUT to reveal a hidden cavity for a Portable Foot bath Unit.
- Chair comes in One (1) Shipping Box weight: about 95 pounds assembled.



## K5056 Pedicure Spa Dimensions

Headrest Pillow 19" wide by 5" diameter

Seat Cushion 19.5" wide by 19"deep 4" thick

Back Cushion 19" wide by 19" tall (without the Headrest)

Armrests
Inside to Inside = 19.5"
Outside to Outside = 32"

Chair Bottom
26" square
(Flared Out Armrests
are Not Included)









This unit will fit other Name Brand Portable Pedicure Tubs, Hydro-Therapy Foot Massagers, Heated Jet Spa Foot Baths or Bubble Foot Spas – as long as they fit the K5056 Cavity. Foot bath power cords will pass under chair and out the back side.

**Cavity Dimensions:** 

17.5" wide 19.5" long 14" high