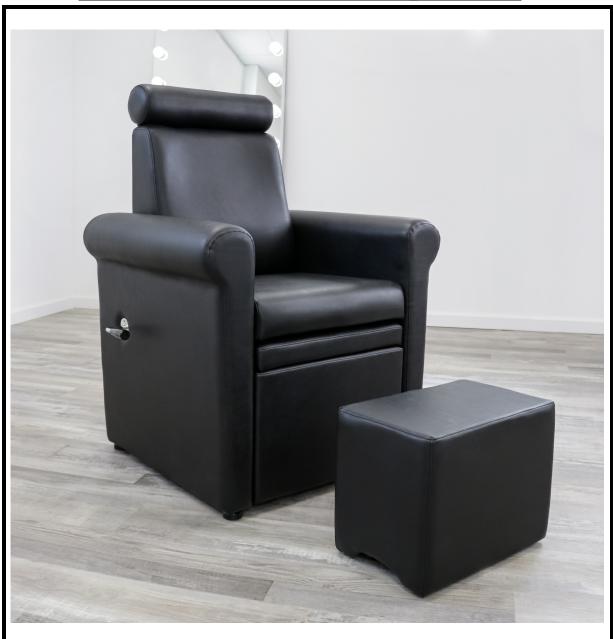

## K5056 Keller – Pedicure Spa Chair

- Easy to assemble
- Place Chair Back onto 2 Locater Posts and Install 1 8mm Bolt & tighten.
- Front of Chair pulls OUT to reveal a hidden cavity for a Portable Foot bath Unit.
- Chair comes in One (1) Shipping Box weight: about 95 pounds assembled.

## K5056 Pedicure Spa Dimensions

Headrest Pillow 19" wide by 5" diameter

Seat Cushion 19.5" wide by 19"deep 4" thick

Back Cushion 19" wide by 19" tall (without the Headrest)

Armrests
Inside to Inside = 19.5"
Outside to Outside = 32"

Chair Bottom
26" square
(Flared Out Armrests
are Not Included)

This unit will fit other Name Brand Portable Pedicure Tubs, Hydro-Therapy Foot Massagers, Heated Jet Spa Foot Baths or Bubble Foot Spas – as long as they fit the K5056 Cavity. Foot bath power cords will pass under chair and out the back side.