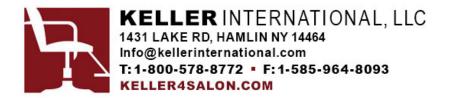

## K5056 Keller – Pedicure Spa Chair

- Easy to assemble
- Place Chair Back onto 2 Locater Posts and Install 1 8mm Bolt & tighten.
- Front of Chair pulls OUT to reveal a hidden cavity for a Portable Foot bath Unit.
- Chair comes in One (1) Shipping Box weight: about 95 pounds assembled.

## K5056 Pedicure Spa Dimensions

Headrest Pillow 19" wide by 5" diameter

Seat Cushion 19.5" wide by 19"deep 4" thick

Back Cushion 19" wide by 19" tall (without the Headrest)

Armrests
Inside to Inside = 19.5"
Outside to Outside = 32"

Chair Bottom
26" square
(Flared Out Armrests
are Not Included)

This unit will fit other Name Brand Portable Pedicure Tubs, Hydro-Therapy Foot Massagers, Heated Jet Spa Foot Baths or Bubble Foot Spas – as long as they fit the K5056 Cavity. Foot bath power cords will pass under chair and out the back side.

**Cavity Dimensions:** 

17.5" wide 19.5" long 14" high