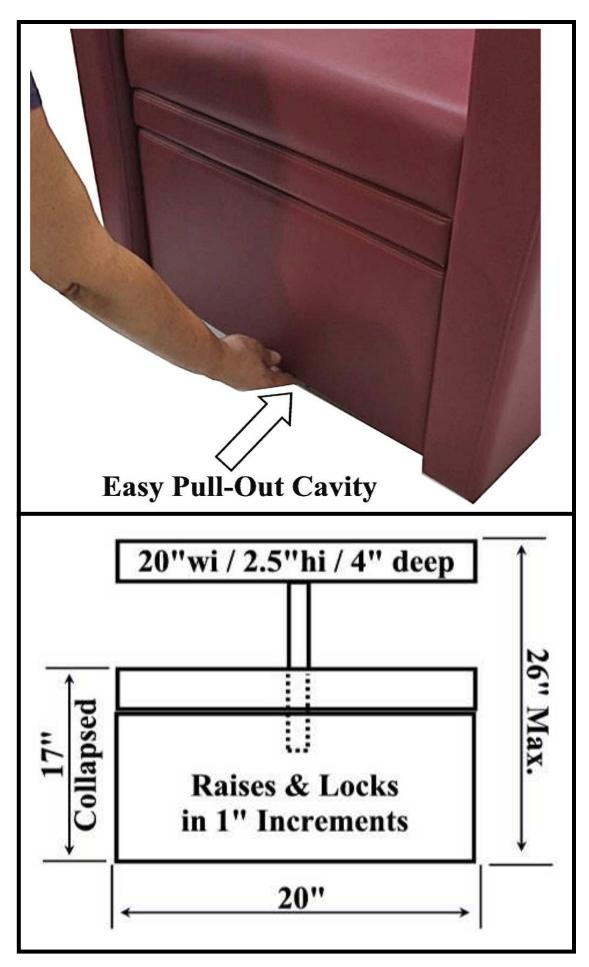

## K5056 Keller – Pedicure Spa Chair



- Easy to assemble
- Place Chair Back onto 2 Locater Posts and Install 1 8mm Bolt & tighten.
- Front of Chair pulls OUT to reveal a hidden cavity for a Portable Foot bath Unit.
- Chair comes in One (1) Shipping Box weight: about 95 pounds assembled.



## K5056 Pedicure Spa Dimensions

Headrest Pillow 19" wide by 5" diameter

Seat Cushion 19.5" wide by 19"deep 4" thick

Back Cushion 19" wide by 19" tall (without the Headrest)

Armrests
Inside to Inside = 19.5"
Outside to Outside = 32"

Chair Bottom
26" square
(Flared Out Armrests
are Not Included)









This unit will fit other Name Brand Portable Pedicure Tubs, Hydro-Therapy Foot Massagers, Heated Jet Spa Foot Baths or Bubble Foot Spas – as long as they fit the K5056 Cavity. Foot bath power cords will pass under chair and out the back side.

**Cavity Dimensions:** 

17.5" wide 19.5" long 14" high