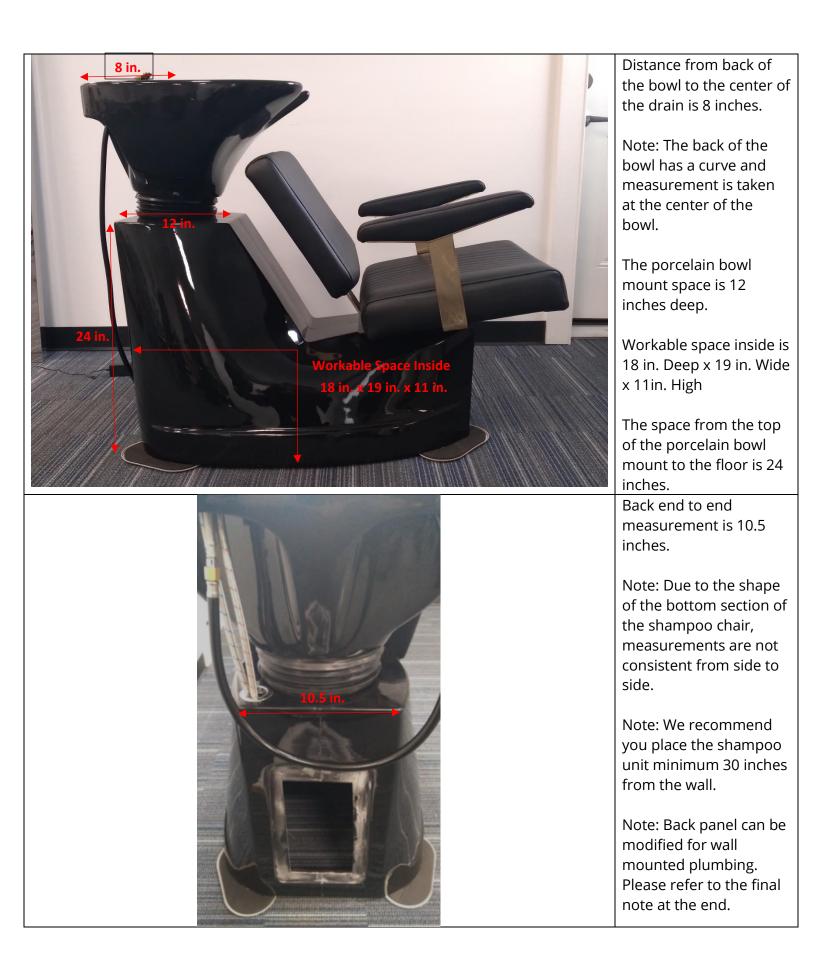

## Plumbing Spec Sheet:

- This spec sheet will cover the K4900 shampoo chair.
- For product dimensions please refer to our websites "Product Specifications" of your shampoo unit.
- All specs are approximate with some tolerances taken.
- K4058, K4119, K4600 and K4900 use the same bottom section and bowl and measurements are identical.