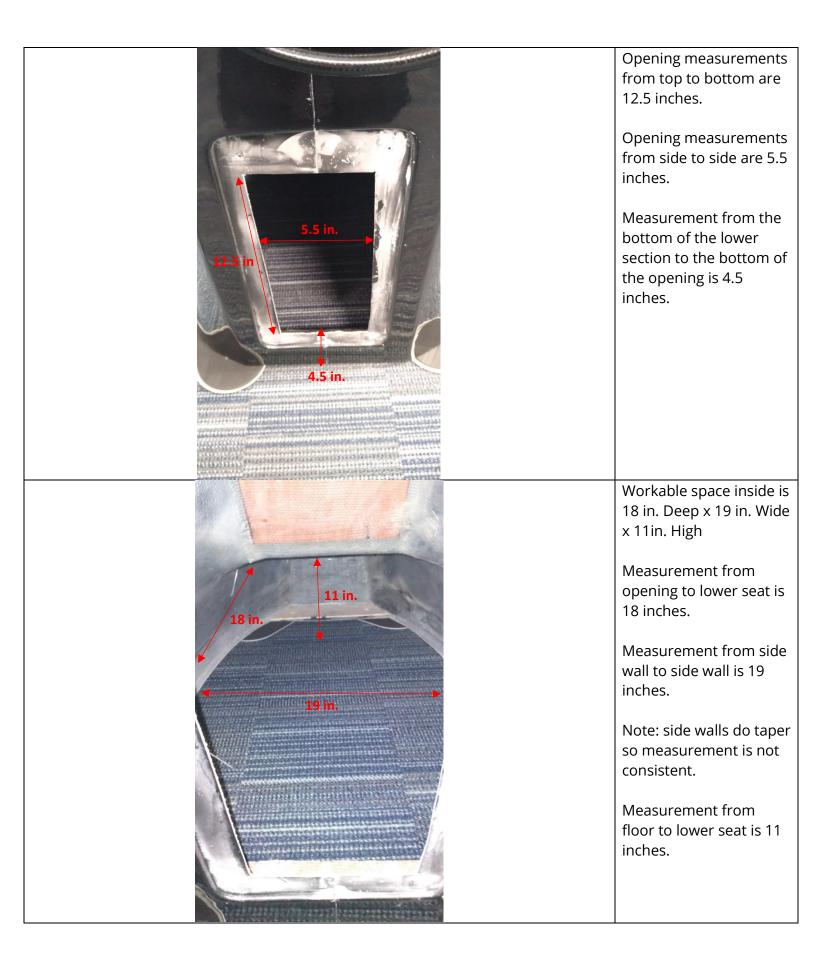

## Plumbing Spec Sheet:

- This spec sheet will cover the K4900 shampoo chair.
- For product dimensions please refer to our websites "Product Specifications" of your shampoo unit.
- All specs are approximate with some tolerances taken.
- K4058, K4119, K4600 and K4900 use the same bottom section and bowl and measurements are identical.