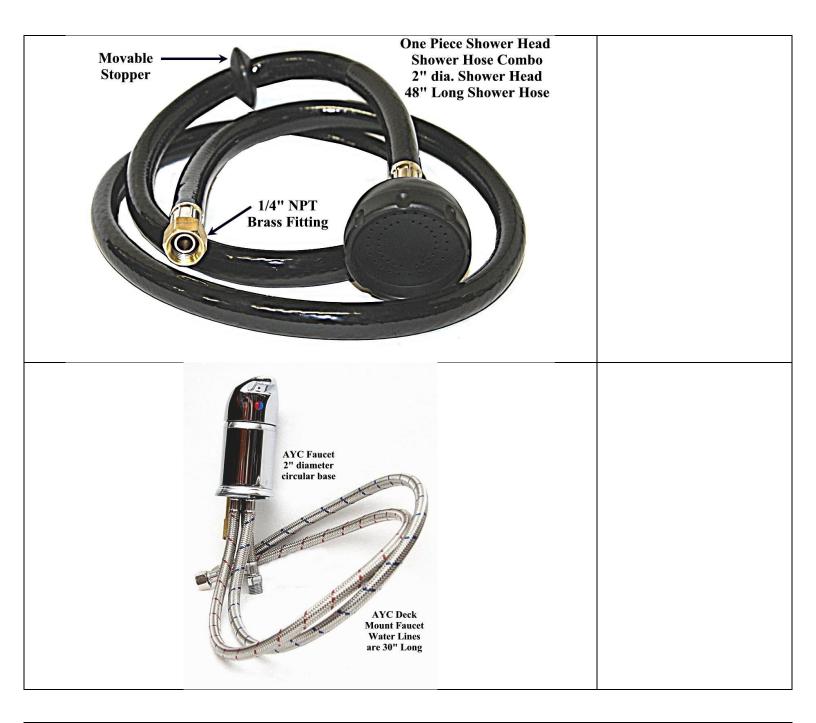

## K4900 Plumbing Spec Sheet



## Plumbing Spec Sheet:

- This spec sheet will cover the K4900 shampoo chair.
- For product dimensions please refer to our websites "Product Specifications" of your shampoo unit.
- All specs are approximate with some tolerances taken.
- K4058, K4119, K4600 and K4900 use the same bottom section and bowl and measurements are identical.

Note: A professional plumber should be employed to assemble this shampoo unit. This unit is ideal for tile and concrete floors. Wood floors should not be used without a waterproof rubber mat.









Note: Keller International does <u>NOT</u> claim any responsibility for damages due to modifications done to the shampoo unit or damages due to negligence and any damages from improper setup to the plumbing done for this shampoo unit.